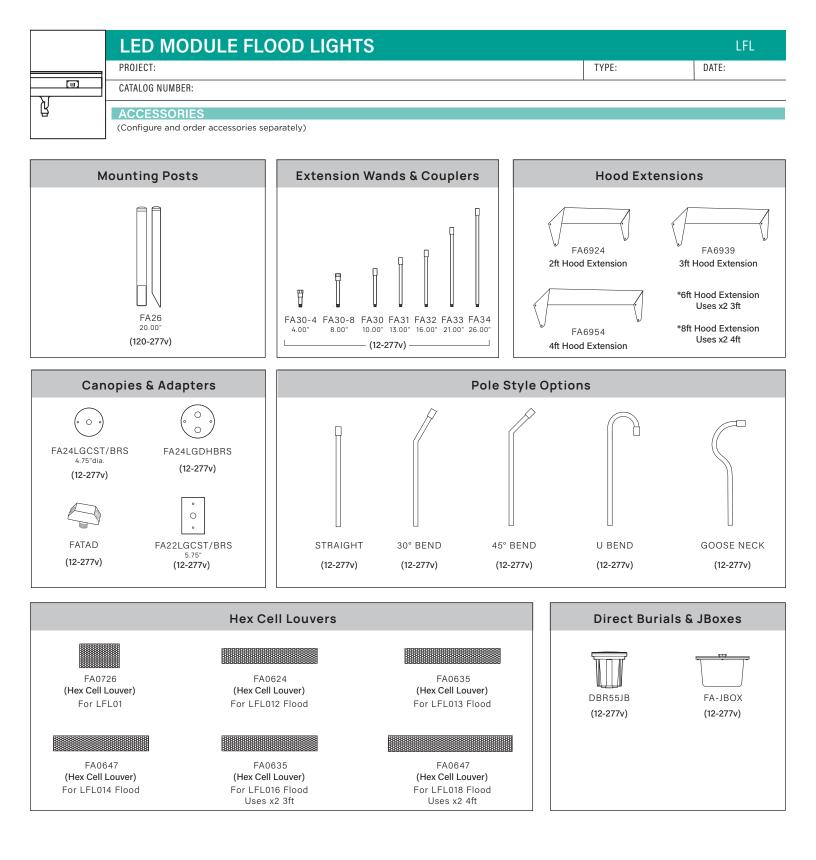

### FIXTURE OPTIONS, Ordered Separately

- □ FA26BLT (120V-277V Cast Aluminum Cap, Black texture)
- □ FA26BRS (120V-277V Cast Brass Cap, Unfinished)
- □ FAJBOX (Brass Junction Box, 1/2 NPS Female on cover
- FA0624 MINI HEX LOUVER For LFL012
- □ FA0635 MINI HEX LOUVER For LFL013/LFL016 (LFL016 USES 2)
- □ FA0654 MINI HEX LOUVER For LFL014/LFL018 (LFL018 USES 2)