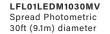

PROJECT:

ß

CATALOG NUMBER:

| L#         | ССТ   | CRI | WATTS | LUMENS | RATED HOURS |
|------------|-------|-----|-------|--------|-------------|
| LEDM1027MV | 2700K | 80  | 10    | 1300   | 50,000      |
| LEDM1030MV | 3000K | 80  | 10    | 1584   | 50,000      |
| LEDM1041MV | 4100K | 80  | 10    | 1590   | 50,000      |