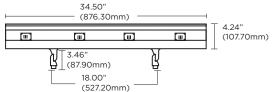

inum Cap, Black texture)
- □ FA26BRS (120V-277V Cast Brass Cap, Unfinished)
- □ FAJBOX (Brass Junction Box, 1/2 NPS Female on cover
- FA0624 MINI HEX LOUVER For LFL012
- □ FA0635 MINI HEX LOUVER For LFL013/LFL016 (LFL016 USES 2)
- □ FA0654 MINI HEX LOUVER For LFL014/LFL018 (LFL018 USES 2)



FOCUS INDUSTRIES INC. 25301 COMMERCENTRE DRIVE LAKE FOREST, CA. 92630 949.830.1350 | TOLL FREE: 888.882.1350 WWW.FOCUSINDUSTRIES.COM





|            | LED MODULE FLOOD LIGHTS |       | LFL   |
|------------|-------------------------|-------|-------|
|            | PROJECT:                | TYPE: | DATE: |
|            | CATALOG NUMBER:         |       |       |
| <u>ן</u> א | DIMENSIONS              |       |       |
|            |                         |       |       |

### LFL01





## LFL013



## LFL014



THIS DOCUMENT CONTAINS INFORMATION PROPRIETY OF FOCUS INDUSTRIES, AND ITS POSSESSION DOES NOT GRANT ANY RIGHTS TO REPRODUCE, MANUFACTURE, SELL, OR DISCLOSE THE CONTENTS DESCRIBED IN THIS DOCUMENT. REPRODUCTION, DISCLOSURE, AND MANUFACTURING WITHOUT THE WRITTEN CONSENT AND AUTHORIZATION OF FOCUS INDUSTRIES IS STRICTLY FORBIDDEN.

|        | LED MODULE FLOOD LIGHTS |       |       |  |  |  |
|--------|-------------------------|-------|-------|--|--|--|
|        | PROJECT:                | TYPE: | DATE: |  |  |  |
|        | CATALOG NUMBER:         |       |       |  |  |  |
| Ъ<br>Г |                         |       |       |  |  |  |

| SPECIFICATI | IONS             |                                                                                     |
|-------------|-------