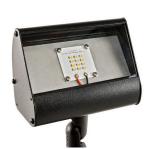

# LED MODULE FLOOD LIGHTS

PROJECT:

ł

DATE:

TYPE:



LFL01LEDM1027MVBLT



LFL013LEDM1027MVBLT

| LEDM3027MV     30w     ~     2700K     2980lm       LEDM3030MV     30w     ~     3000K     3967lm       LEDM3041MV     30w     ~     4100K     4800lm