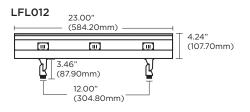

77V Cast Aluminum Cap, Black texture)
- □ FA26BRS (120V-277V Cast Brass Cap, Unfinished)
- □ FAJBOX (Brass Junction Box, 1/2 NPS Female on cover
- FA0624 MINI HEX LOUVER For LFL012
- □ FA0635 MINI HEX LOUVER For LFL013/LFL016 (LFL016 USES 2)
- □ FA0654 MINI HEX LOUVER For LFL014/LFL018 (LFL018 USES 2)



FOCUS INDUSTRIES INC. 25301 COMMERCENTRE DRIVE LAKE FOREST, CA. 92630 949.830.1350 | TOLL FREE: 888.882.1350 WWW.FOCUSINDUSTRIES.COM





|            | LED MODULE FLOOD LIGHTS |       | LFL   |
|------------|-------------------------|-------|-------|
|            | PROJECT:                | TYPE: | DATE: |
|            | CATALOG NUMBER:         |       |       |
| <u>ן</u> א | DIMENSIONS              |       |       |
|            |                         |       |       |

### LFL01





## LFL013



## LFL014



THIS DOCUMENT CONTAINS INFORMATION PROPRIETY OF FOCUS INDUSTRIES, AND ITS POSSESSION DOES NOT GRANT ANY RIGHTS TO REPRODUCE, MANUFACTURE, SELL, OR DISCLOSE THE CONTENTS DESCRIBED IN THIS DOCUMENT. REPRODUCTION, DISCLOSURE, AND MANUFACTURING WITHOUT THE WRITTEN CONSENT AND AUTHORIZATION OF FOCUS INDUSTRIES IS STRICTLY FORBIDDEN.

|        | LED MODULE FLOOD LIGHTS |       |       |  |  |  |
|--------|-------------------------|-------|-------|--|--|--|
|        | PROJECT:                | TYPE: | DATE: |  |  |  |
|        | CATALOG NUMBER:         |       |       |  |  |  |
| Ъ<br>Г |                         |       |       |  |  |  |

| SPECIFICATI | IONS             |                                                                                     |
|--------