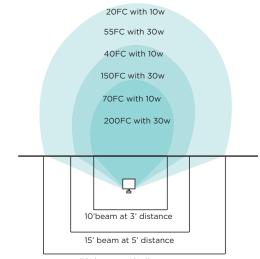

## 120-277v 30w LED MODULE DATA

| L#         | ССТ   | CRI | WATTS | LUMENS | RATED HOURS |
|------------|-------|-----|-------|--------|-------------|
| LEDM3027MV | 2700K | 80  | 30    | 2980   | 50,000      |
| LEDM3030MV | 3000K | 80  | 30    | 3967   | 50,000      |
| LEDM3041MV | 4100K | 80  | 30    | 4800   | 50,000      |