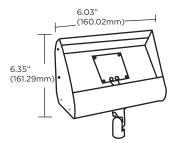

FOCUS INDUSTRIES INC. 25301 COMMERCENTRE DRIVE LAKE FOREST, CA. 92630 949.830.1350 | TOLL FREE: 888.882.1350 WWW.FOCUSINDUSTRIES.COM

|            | LED MODULE FLOOD LIGHTS |       | LFL   |
|------------|-------------------------|-------|-------|
|            | PROJECT:                | TYPE: | DATE: |
|            | CATALOG NUMBER:         |       |       |
| <u>ן</u> א | DIMENSIONS              |       |       |
|            |                         |       |       |

### LFL01