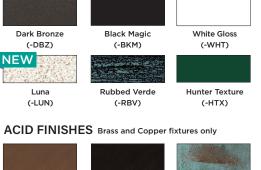

# **CUSTOM FINISHES**

Stucco

(-STU)

Weathered Brown

(-WBR)

RAL #: Need help finding a RAL color? https://www.ralcolor.com/

#### PANTONE #:

White Texture

(-WTX)

Weathered Iron

(-WIR)

Supply RAL or Pantone here Need help finding a Pantone color? https -find

Chrome Powder

(-CPR)

Rust

(-RST)

DESIGNED MANUFACTURED IN THE USA

LFL

TYPE:

Acid Rust

Brass (-BAR)

Copper (-CAR)