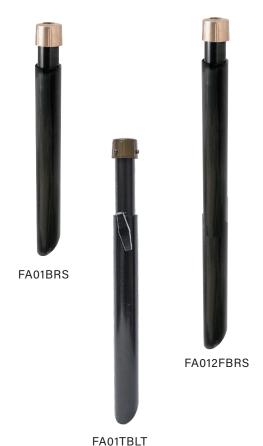

# SERIES

12.00" Telescopic Stake □ 01

□ 01T 12.00" Telescopic Stake with T-Handle 27.00" Telescopic Stake

# □ 012F

□ 012TF 27.00" Telescopic Stake with T-Handle

### FINISH

□ BLT Aluminum, Black Texture Polyester Powder Coat Finish Aluminum, Bronze Texture Polyester Powder Coat Finish

#### ☐ BRT ☐ BRS $\square$ OTHER

Brass, Unfinished Specify from pg3.

Acid treatment finishes available for Brass fixtures (See page 3 for more information) Pantone and RAL colors (enter RAL or Pantone number at end of part number)