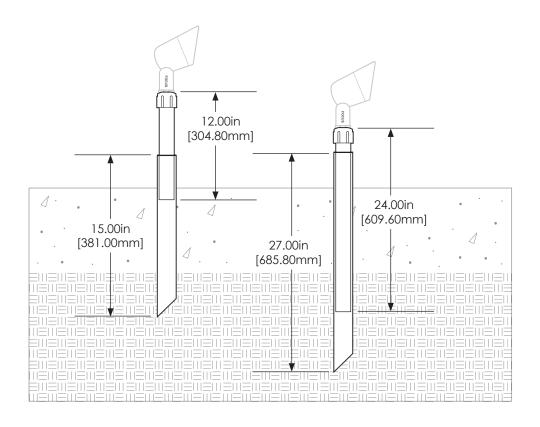

# SERIES

12.00" Telescopic Stake □ 01

□ 01T 12.00" Telescopic Stake with T-Handle 27.00" Telescopic Stake

# □ 012F

□ 012TF 27.00" Telescopic Stake with T-Handle

# FA01 TELESCOPIC STAKE PROJECT: TYPE: DATE:

CATALOG NUMBER:

DIMENSIONS

| SPECIFICATIONS |                |                                                                                                                                                               |
|----------------|----------------|---------------------------------------------------------------------------------------------------------------------------------------------------------------|
| EXTERNALS      | CAP MATERIALS  | Cast Aluminum or Cast Brass post cap                                                                                                                          |
|                | BODY MATERIALS | Angle cut black PVC tube with adjustable black PVC riser                                                                                                      |
|                | CAP FINISH     | Aluminum - Black Texture Polyester Powder Coat (BLT), Bronze Texture Polyester Powder Coat (BRT) Brass - Unfinished (Optional finishes available, See Page 3) |
| NOTE           | TAPPED         | All caps have 1/2 inch tapped NPS female                                                                                                                      |
|                |                | Fixtures sold separately                                                                                                                                      |
|                |                |                                                                                                                                                               |
|                |                |                                                                                                                                                               |
|                |                |                                                                                                                                                               |
|                |                |                                                                                                                                                               |