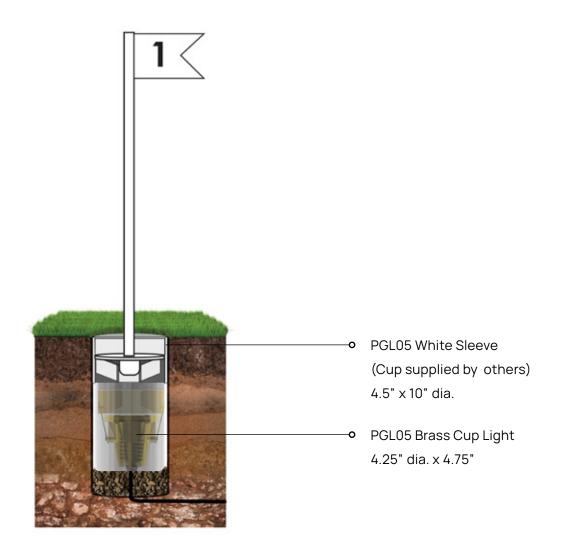

## Brass Putting Green Cup Light

Introducing the versatile PGL05 Brass putting green cup light by Focus Industries, Inc. This meticulously crafted fixture, available with 3, 5, and 7-watt MR16 LED options, ensures optimal illumination for your putting green, enhancing both functionality and aesthetics. But that's not all. With its unique capability to light up Focus Industries' clear acrylic flag, customizable with dremel capabilities to mark your desired amount of holes, this fixture takes customization to a whole new level. Plus, with added Amber, Red, Green, and Blue LED accents, it offers limitless possibilities for creating the perfect ambiance on your putting green.