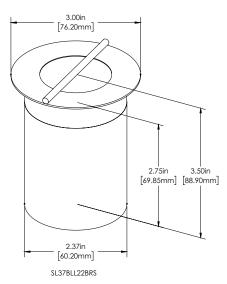

### SL37B Bocce Court Light

Focus Industries, Inc. presents an unparalleled lighting solution for bocce ball courts with their all-machined brass bocce ball court light fixture. Crafted with precision and durability in mind, this fixture features a 3W MR16 bulb and a linear lens, ensuring even illumination across the entire court for optimal visibility during play. Additionally, a brass bar is strategically incorporated to protect the lens from any stray bocce balls, enhancing the longevity of the fixture. With Focus Industries, Inc.'s commitment to quality and innovation, bocce enthusiasts can enjoy a superior lighting experience that combines functionality with elegance.

3w MR16, GU5.3 Bi-Pin sockets, 36° 3000K, 270 Lumens (L24)

5w MR16, GU5.3 Bi-Pin sockets, 36° 3000K, 4500 Lumens (L36

7w MR16, GU5.3 Bi-Pin sockets, 36° 3000K, 550 Lumens (L48))