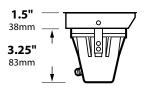

## Brass Putting Green Cup Light

Introducing the versatile PGL05 Brass putting green cup light by Focus Industries, Inc. This meticulously crafted fixture, available with 3, 5, and 7-watt MR16 LED options, ensures optimal illumination for your putting green, enhancing both functionality and aesthetics. But that's not all. With its unique capability to light up Focus Industries' clear acrylic flag, customizable with dremel capabilities to mark your desired amount of holes, this fixture takes customization to a whole new level. Plus, with added Amber, Red, Green, and Blue LED accents, it offers limitless possibilities for creating the perfect ambiance on your putting green.

3w MR16, GU5.3 Bi-Pin sockets, 36° 3000K, 270 Lumens (L24)

5w MR16, GU5.3 Bi-Pin sockets, 36° 3000K, 450 Lumens (L36

7w MR16, GU5.3 Bi-Pin sockets, 36° 3000K, 550 Lumens (L48))

Red (add -R) Amber (add -A) Green (add -G) Blue (add -B)

Scan the QR code to learn more about the PGL05.