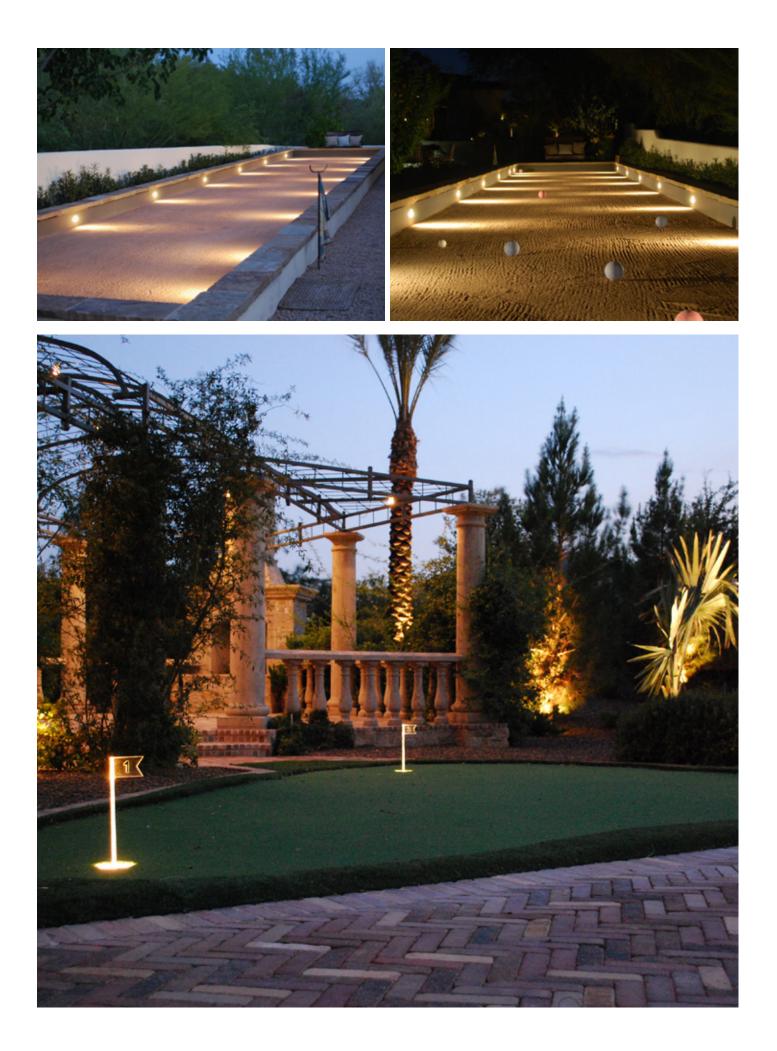

### SL37B Bocce Court Light

Focus Industries, Inc. presents an unparalleled lighting solution for bocce ball courts with their all-machined brass bocce ball court light fixture. Crafted with precision and durability in mind, this fixture features a 3W MR16 bulb and a linear lens, ensuring even illumination across the entire court for optimal visibility during play. Additionally, a brass bar is strategically incorporated to protect the lens from any stray bocce balls, enhancing the longevity of the fixture. With Focus Industries, Inc.'s commitment to quality and innovation, bocce enthusiasts can enjoy a superior lighting experience that combines functionality with elegance.

## PGL02 Putting Green Light

Focus Industries, Inc. introduces a cutting-edge solution to illuminate putting greens with their putting green flood light flag. Engineered to provide superior illumination, this product utilizes either a 3W Omni Super Saver or a 4W LED Panel, ensuring optimal brightness for enhanced visibility on the green. Whether for recreational or professional use, the Focus Industries, Inc. flood light offers exceptional performance, illuminating putting greens with precision and clarity. Elevate your golfing experience with this innovative lighting solution, designed to meet the highest standards of quality and efficiency.

### PGL02 Shuffleboard Light

Introducing a revolutionary lighting solution from Focus Industries, Inc. designed to brighten shuffleboard courts—the shuffleboard court flood light flag. Engineered for unparalleled illumination, this product employs either a 3W Omni Super Saver or a 4W LED Panel, guaranteeing optimal brightness to enhance visibility on the court. Whether it's for casual games or competitive play, the Focus Industries, Inc. flood light flag delivers outstanding performance, illuminating shuffleboard courts with precision and clarity. Take your shuffleboard experience to new heights with this cutting-edge lighting solution, meticulously crafted to uphold the highest standards of quality and efficiency.