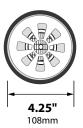

### SL37B Bocce Court Light

Focus Industries, Inc. presents an unparalleled lighting solution for bocce ball courts with their all-machined brass bocce ball court light fixture. Crafted with precision and durability in mind, this fixture features a 3W MR16 bulb and a linear lens, ensuring even illumination across the entire court for optimal visibility during play. Additionally, a brass bar is strategically incorporated to protect the lens from any stray bocce balls, enhancing the longevity of the fixture. With Focus Industries, Inc.'s commitment to quality and innovation, bocce enthusiasts can enjoy a superior lighting experience that combines functionality with elegance.

3w MR16, GU5.3 Bi-Pin sockets, 36° 3000K, 270 Lumens (L24)

5w MR16, GU5.3 Bi-Pin sockets, 36° 3000K, 4500 Lumens (L36

7w MR16, GU5.3 Bi-Pin sockets, 36° 3000K, 550 Lumens (L48))