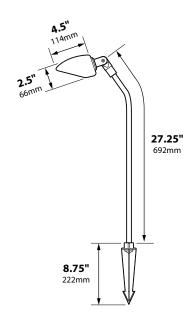

### SL37B Bocce Court Light

Focus Industries, Inc. presents an unparalleled lighting solution for bocce ball courts with their all-machined brass bocce ball court light fixture. Crafted with precision and durability in mind, this fixture features a 3W MR16 bulb and a linear lens, ensuring even illumination across the entire court for optimal visibility during play. Additionally, a brass bar is strategically incorporated to protect the lens from any stray bocce balls, enhancing the longevity of the fixture. With Focus Industries, Inc.'s commitment to quality and innovation, bocce enthusiasts can enjoy a superior lighting experience that combines functionality with elegance.

3w MR16, GU5.3 Bi-Pin sockets, 36° 3000K, 270 Lumens (L24)

5w MR16, GU5.3 Bi-Pin sockets, 36° 3000K, 4500 Lumens (L36

7w MR16, GU5.3 Bi-Pin sockets, 36° 3000K, 550 Lumens (L48))