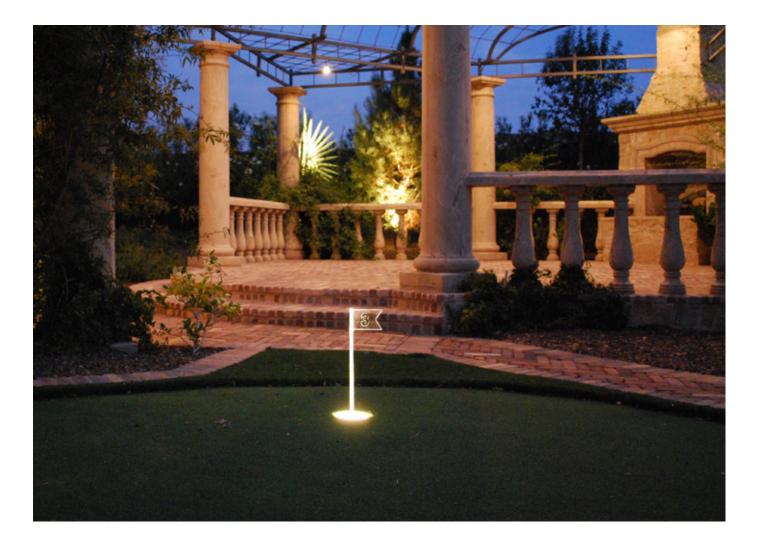

## Brass Putting Green Cup Light

Introducing the versatile PGL05 Brass putting green cup light by Focus Industries, Inc. This meticulously crafted fixture, available with 3, 5, and 7-watt MR16 LED options, ensures optimal illumination for your putting green, enhancing both functionality and aesthetics. But that's not all. With its unique capability to light up Focus Industries' clear acrylic flag, customizable with dremel capabilities to mark your desired amount of holes, this fixture takes customization to a whole new level. Plus, with added Amber, Red, Green, and Blue LED accents, it offers limitless possibilities for creating the perfect ambiance on your putting green.

## FAFLAG For Cup Light

Focus Industries, Inc. offers an innovative solution to enhance the ambiance of putting greens with their acrylic putting green cup light flag, designed specifically for use with their PGL05 model and other putting greens. This product features customizable numbers from 0 to 9 or logos, allowing for personalization to suit individual preferences or branding needs. The acrylic construction ensures durability while providing an elegant illumination, adding a touch of sophistication to any putting green setup. With Focus Industries, Inc.'s attention to quality and customization, golf enthusiasts can elevate their putting experience to new heights.