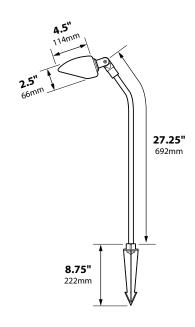

## PGL02 Putting Green Light

Focus Industries, Inc. introduces a cutting-edge solution to illuminate putting greens with their putting green flood light flag. Engineered to provide superior illumination, this product utilizes either a 3W Omni Super Saver or a 4W LED Panel, ensuring optimal brightness for enhanced visibility on the green. Whether for recreational or professional use, the Focus Industries, Inc. flood light offers exceptional performance, illuminating putting greens with precision and clarity. Elevate your golfing experience with this innovative lighting solution, designed to meet the highest standards of quality and efficiency.

#### PGL02

Extruded aluminum body flood light with 25" stem with standard FA03 mounting stake.

FA03 ABS Stake 9" stake with 1/2" female thread

FA03RXBRS 7.25" stake with 1/2" female thread

SUPER DURABLE

3w OMNI 3 SS Single Contact Ba15s bayonet base, 3000K warm white, 300 Lumens (L12)

4w LED Flat Panel 3000K / 300lm (LEDP) 5200K / 280lm (LEDP52)

Scan the QR code to learn more about the PGL02.

### PGL02 Shuffleboard Light

Introducing a revolutionary lighting solution from Focus Industries, Inc. designed to brighten shuffleboard courts—the shuffleboard court flood light flag. Engineered for unparalleled illumination, this product employs either a 3W Omni Super Saver or a 4W LED Panel, guaranteeing optimal brightness to enhance visibility on the court. Whether it's for casual games or competitive play, the Focus Industries, Inc. flood light flag delivers outstanding performance, illuminating shuffleboard courts with precision and clarity. Take your shuffleboard experience to new heights with this cutting-edge lighting solution, meticulously crafted to uphold the highest standards of quality and efficiency.

#### PGL02

Extruded aluminum body flood light with 25" stem with standard FA03 mounting stake.

**FA03 ABS Stake** 9" stake with 1/2" female thread

FA03RXBRS 7.25" stake with 1/2" female thread

SUPER DURABLE

3w OMNI 3 SS Single Contact Ba15s bayonet base, 3000K warm white, 300 Lumens (L12)

4w LED Flat Panel 3000K / 300lm (LEDP) 5200K / 280lm (LEDP52)

Scan the QR code to learn more about the PGL02.