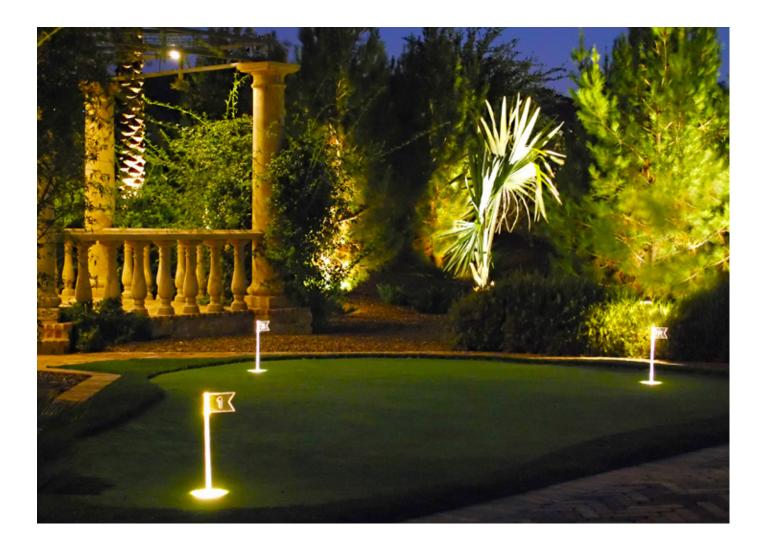

## Brass Putting Green Cup Light

Introducing the versatile PGL05 Brass putting green cup light by Focus Industries, Inc. This meticulously crafted fixture, available with 3, 5, and 7-watt MR16 LED options, ensures optimal illumination for your putting green, enhancing both functionality and aesthetics. But that's not all. With its unique capability to light up Focus Industries' clear acrylic flag, customizable with dremel capabilities to mark your desired amount of holes, this fixture takes customization to a whole new level. Plus, with added Amber, Red, Green, and Blue LED accents, it offers limitless possibilities for creating the perfect ambiance on your putting green.

## FAFLAG For Cup Light

Focus Industries, Inc. offers an innovative solution to enhance the ambiance of putting greens with their acrylic putting green cup light flag, designed specifically for use with their PGL05 model and other putting greens. This product features customizable numbers from 0 to 9 or logos, allowing for personalization to suit individual preferences or branding needs. The acrylic construction ensures durability while providing an elegant illumination, adding a touch of sophistication to any putting green setup. With Focus Industries, Inc.'s attention to quality and customization, golf enthusiasts can elevate their putting experience to new heights.