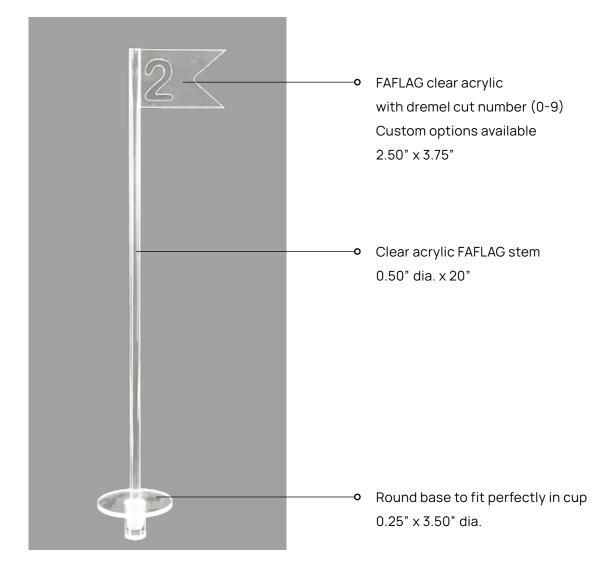

## FAFLAG For Cup Light

Focus Industries, Inc. offers an innovative solution to enhance the ambiance of putting greens with their acrylic putting green cup light flag, designed specifically for use with their PGL05 model and other putting greens. This product features customizable numbers from 0 to 9 or logos, allowing for personalization to suit individual preferences or branding needs. The acrylic construction ensures durability while providing an elegant illumination, adding a touch of sophistication to any putting green setup. With Focus Industries, Inc.'s attention to quality and customization, golf enthusiasts can elevate their putting experience to new heights.

Scan the QR code to learn more about the FAFLAG.