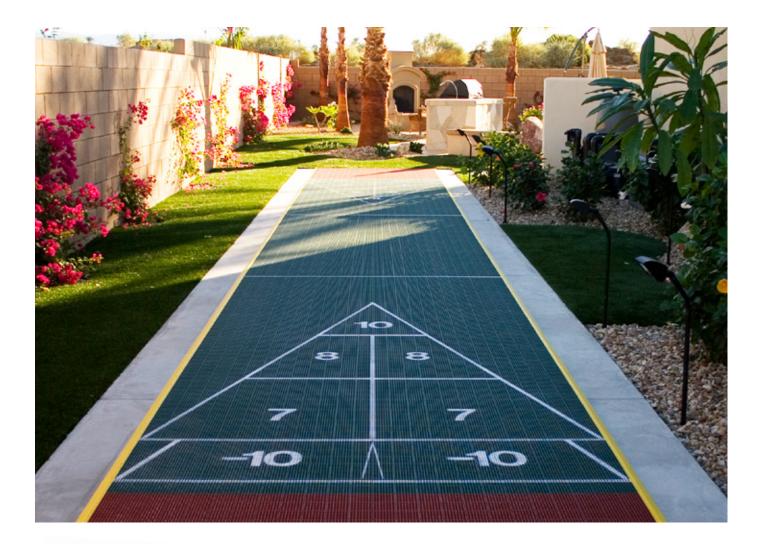

### PGL02 Shuffleboard Light

Introducing a revolutionary lighting solution from Focus Industries, Inc. designed to brighten shuffleboard courts—the shuffleboard court flood light flag. Engineered for unparalleled illumination, this product employs either a 3W Omni Super Saver or a 4W LED Panel, guaranteeing optimal brightness to enhance visibility on the court. Whether it's for casual games or competitive play, the Focus Industries, Inc. flood light flag delivers outstanding performance, illuminating shuffleboard courts with precision and clarity. Take your shuffleboard experience to new heights with this cutting-edge lighting solution, meticulously crafted to uphold the highest standards of quality and efficiency.