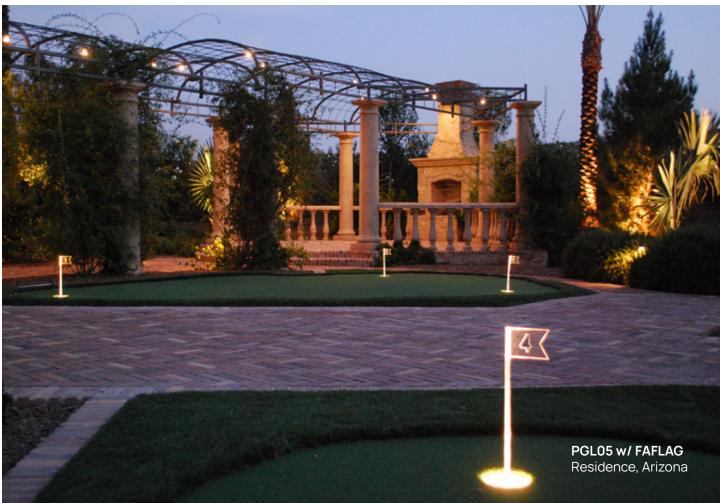

## Brass Putting Green Cup Light

Introducing the versatile PGL05 Brass putting green cup light by Focus Industries, Inc. This meticulously crafted fixture, available with 3, 5, and 7-watt MR16 LED options, ensures optimal illumination for your putting green, enhancing both functionality and aesthetics. But that's not all. With its unique capability to light up Focus Industries' clear acrylic flag, customizable with dremel capabilities to mark your desired amount of holes, this fixture takes customization to a whole new level. Plus, with added Amber, Red, Green, and Blue LED accents, it offers limitless possibilities for creating the perfect ambiance on your putting green.

## FAFLAG For Cup Light

Focus Industries, Inc. offers an innovative solution to enhance the ambiance of putting greens with their acrylic putting green cup light flag, designed specifically for use with their PGL05 model and other putting greens. This product features customizable numbers from 0 to 9 or logos, allowing for personalization to suit individual preferences or branding needs. The acrylic construction ensures durability while providing an elegant illumination, adding a touch of sophistication to any putting green setup. With Focus Industries, Inc.'s attention to quality and customization, golf enthusiasts can elevate their putting experience to new heights.