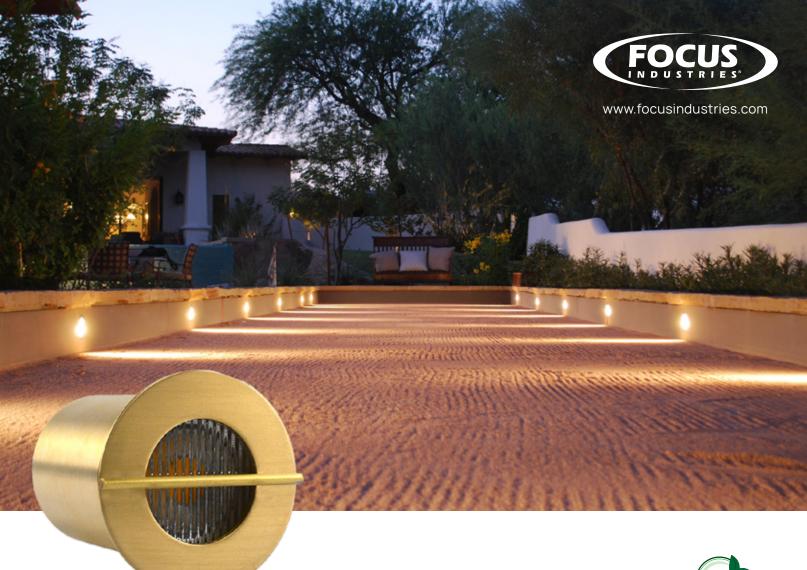

### SL37B Bocce Court Light

Focus Industries, Inc. presents an unparalleled lighting solution for bocce ball courts with their all-machined brass bocce ball court light fixture. Crafted with precision and durability in mind, this fixture features a 3W MR16 bulb and a linear lens, ensuring even illumination across the entire court for optimal visibility during play. Additionally, a brass bar is strategically incorporated to protect the lens from any stray bocce balls, enhancing the longevity of the fixture. With Focus Industries, Inc.'s commitment to quality and innovation, bocce enthusiasts can enjoy a superior lighting experience that combines functionality with elegance.

3w MR16, GU5.3 Bi-Pin sockets, 36° 3000K, 270 Lumens (L24)

5w MR16, GU5.3 Bi-Pin sockets, 36° 3000K, 4500 Lumens (L36

7w MR16, GU5.3 Bi-Pin sockets, 36° 3000K, 550 Lumens (L48))