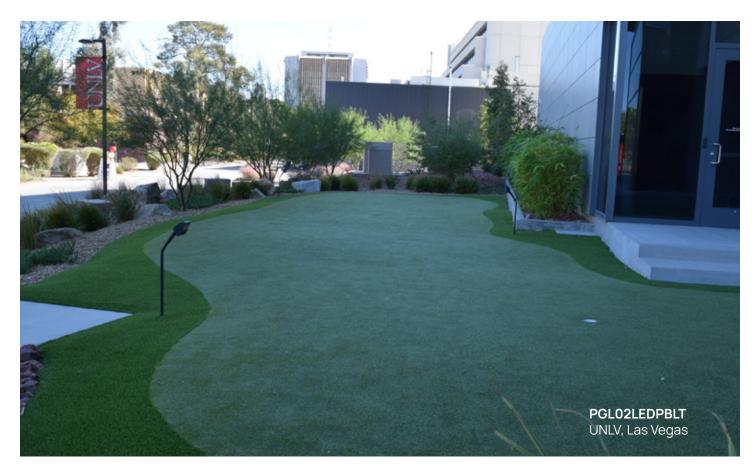

## PGL02 Putting Green Light

Focus Industries, Inc. introduces a cutting-edge solution to illuminate putting greens with their putting green flood light flag. Engineered to provide superior illumination, this product utilizes either a 3W Omni Super Saver or a 4W LED Panel, ensuring optimal brightness for enhanced visibility on the green. Whether for recreational or professional use, the Focus Industries, Inc. flood light offers exceptional performance, illuminating putting greens with precision and clarity. Elevate your golfing experience with this innovative lighting solution, designed to meet the highest standards of quality and efficiency.

#### PGL02

Extruded aluminum body flood light with 25" stem with standard FA03 mounting stake.

FA03 ABS Stake 9" stake with 1/2" female thread

FA03RXBRS 7.25" stake with 1/2" female thread

SUPER DURABLE

3w OMNI 3 SS Single Contact Ba15s bayonet base, 3000K warm white, 300 Lumens (L12)

4w LED Flat Panel 3000K / 300lm (LEDP) 5200K / 280lm (LEDP52)

Scan the QR code to learn more about the PGL02.