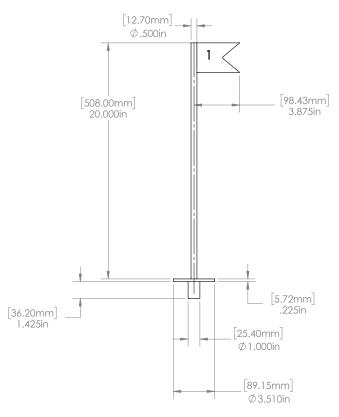

## FAFLAG For Cup Light

Focus Industries, Inc. offers an innovative solution to enhance the ambiance of putting greens with their acrylic putting green cup light flag, designed specifically for use with their PGL05 model and other putting greens. This product features customizable numbers from 0 to 9 or logos, allowing for personalization to suit individual preferences or branding needs. The acrylic construction ensures durability while providing an elegant illumination, adding a touch of sophistication to any putting green setup. With Focus Industries, Inc.'s attention to quality and customization, golf enthusiasts can elevate their putting experience to new heights.