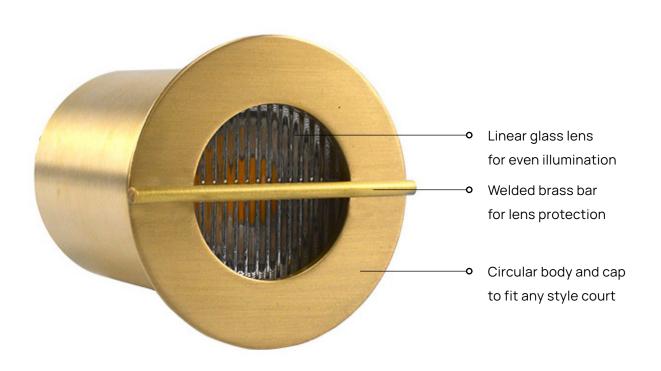

### SL37B Bocce Court Light

Focus Industries, Inc. presents an unparalleled lighting solution for bocce ball courts with their all-machined brass bocce ball court light fixture. Crafted with precision and durability in mind, this fixture features a 3W MR16 bulb and a linear lens, ensuring even illumination across the entire court for optimal visibility during play. Additionally, a brass bar is strategically incorporated to protect the lens from any stray bocce balls, enhancing the longevity of the fixture. With Focus Industries, Inc.'s commitment to quality and innovation, bocce enthusiasts can enjoy a superior lighting experience that combines functionality with elegance.

3w MR16, GU5.3 Bi-Pin sockets, 36° 3000K, 270 Lumens (L24)

5w MR16, GU5.3 Bi-Pin sockets, 36° 3000K, 4500 Lumens (L36

7w MR16, GU5.3 Bi-Pin sockets, 36° 3000K, 550 Lumens (L48))