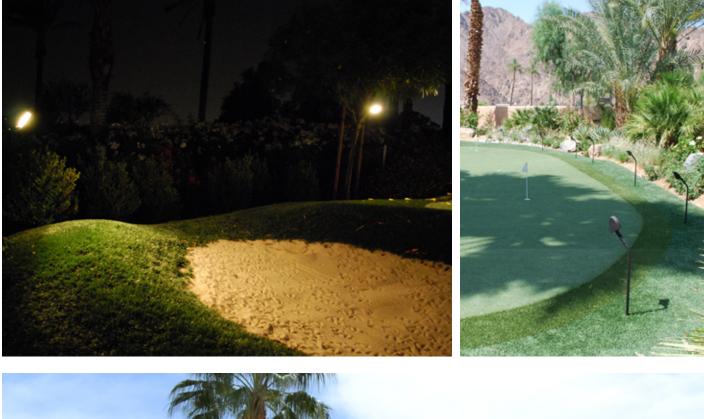

## PGL02 Putting Green Light

Focus Industries, Inc. introduces a cutting-edge solution to illuminate putting greens with their putting green flood light flag. Engineered to provide superior illumination, this product utilizes either a 3W Omni Super Saver or a 4W LED Panel, ensuring optimal brightness for enhanced visibility on the green. Whether for recreational or professional use, the Focus Industries, Inc. flood light offers exceptional performance, illuminating putting greens with precision and clarity. Elevate your golfing experience with this innovative lighting solution, designed to meet the highest standards of quality and efficiency.

## Brass Putting Green Cup Light

Introducing the versatile PGL05 Brass putting green cup light by Focus Industries, Inc. This meticulously crafted fixture, available with 3, 5, and 7-watt MR16 LED options, ensures optimal illumination for your putting green, enhancing both functionality and aesthetics. But that's not all. With its unique capability to light up Focus Industries' clear acrylic flag, customizable with dremel capabilities to mark your desired amount of holes, this fixture takes customization to a whole new level. Plus, with added Amber, Red, Green, and Blue LED accents, it offers limitless possibilities for creating the perfect ambiance on your putting green.