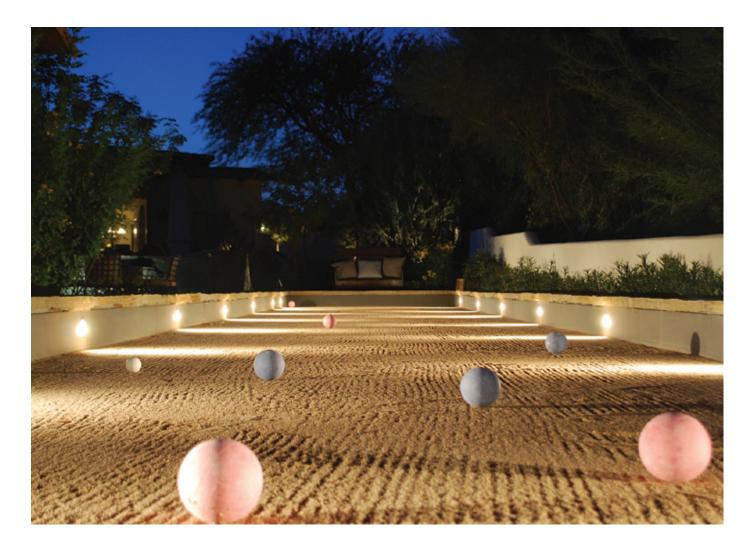

### SL37B Bocce Court Light

Focus Industries, Inc. presents an unparalleled lighting solution for bocce ball courts with their all-machined brass bocce ball court light fixture. Crafted with precision and durability in mind, this fixture features a 3W MR16 bulb and a linear lens, ensuring even illumination across the entire court for optimal visibility during play. Additionally, a brass bar is strategically incorporated to protect the lens from any stray bocce balls, enhancing the longevity of the fixture. With Focus Industries, Inc.'s commitment to quality and innovation, bocce enthusiasts can enjoy a superior lighting experience that combines functionality with elegance.