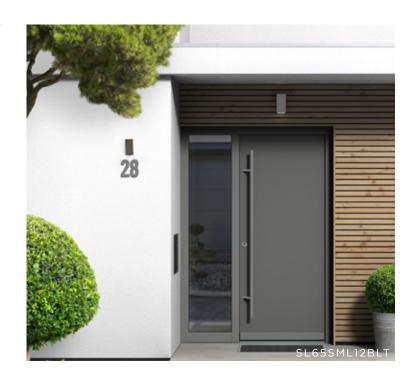

## SL65SM Surface Mount

**SL65SML12BRT (Shown)** Extruded aluminum body surface mount 1.50in<sup>2</sup> x 4.125in Down light Keyhole slots for mounting

SL65SM

Aluminum 3w Omni Super Saver SC (L12) 50,000 hrs 3000K 300 Lumen 12-Volts