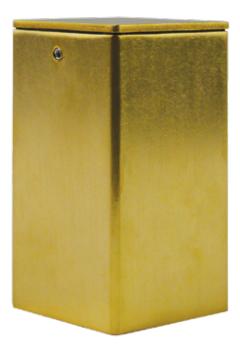

#### SL65MDL24BRS (Shown) Extruded aluminum or brass body surface mount 2.25in<sup>2</sup> x 4.125in Down light

Down light Keyhole slots for mounting

#### SL65MD

Aluminum / Brass 3w MR16 BP 36°(L24) 40,000 hrs 3000K 270 Lumen (Medium fixture only) 12-Volts

Brass available in Medium ONLY

HEX LOUVER AVAILABLE

2" DIA X 1/8" MINI HEX CELL LOUVER FOR SL65MD