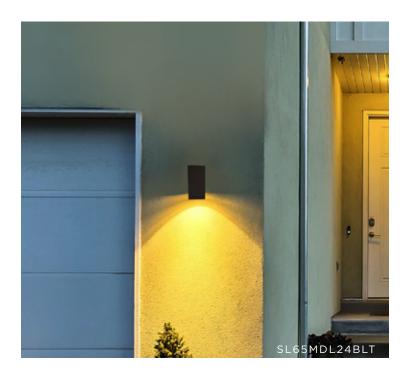

## SL65MD Surface Mount

#### SL65MD

Aluminum / Brass 3w MR16 BP 36°(L24) 40,000 hrs 3000K 270 Lumen (Medium fixture only) 12-Volts

Brass available in Medium ONLY

HEX LOUVER AVAILABLE

2" DIA X 1/8" MINI HEX CELL LOUVER FOR SL65MD