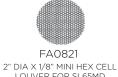

HEX LOUVER AVAILABLE

LOUVER FOR SL65MD

Red (add -R) Amber (add -A) Green (add -G) Blue (add -B)

#### SL65MD

Aluminum / Brass 3w MR16 BP 36°(L24) 40,000 hrs 3000K 270 Lumen (Medium fixture only) 12-Volts

Brass available in Medium ONLY

HEX LOUVER AVAILABLE

2" DIA X 1/8" MINI HEX CELL LOUVER FOR SL65MD