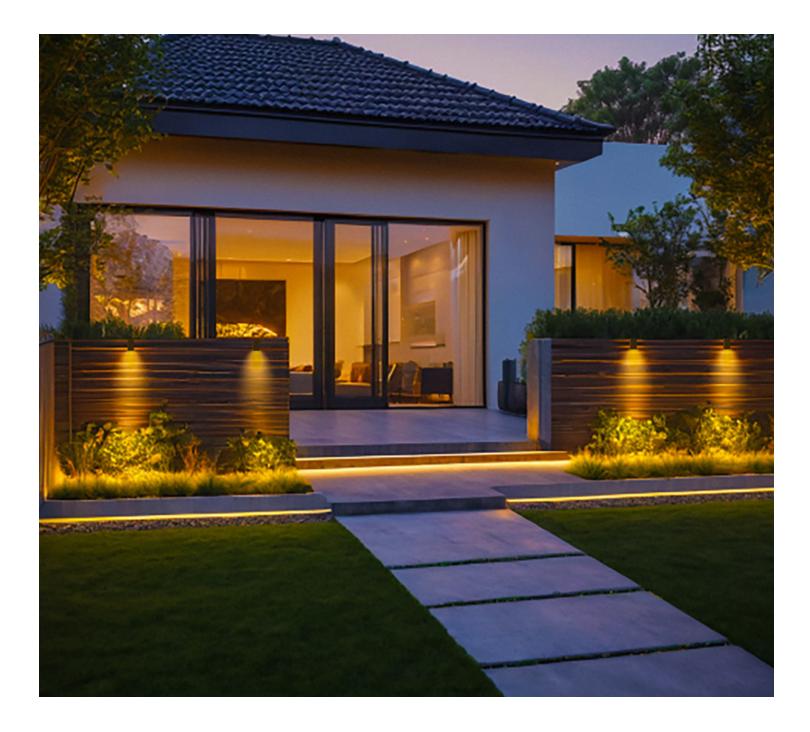

# SL65 Surface Mounts

Focus Industries, Inc. presents the SL65 square surface mounts, a sleek and versatile lighting solution designed to elevate any outdoor space. Whether accentuating a post, adorning a wall, or enhancing any surface, the SL65 square surface mounts seamlessly blend functionality with style. Illuminate pathways, highlight architectural features, or create ambient lighting with these versatile fixtures, offering both reliability and aesthetic appeal.