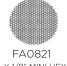

HEX LOUVER AVAILABLE

LOUVER FOR SL65MD

Red (add -R) Amber (add -A) Green (add -G) Blue (add -B)

#### SL65MD

Aluminum / Brass 3w MR16 BP 36°(L24) 40,000 hrs 3000K 270 Lumen (Medium fixture only) 12-Volts

Brass available in Medium ONLY

HEX LOUVER AVAILABLE

2" DIA X 1/8" MINI HEX CELL LOUVER FOR SL65MD