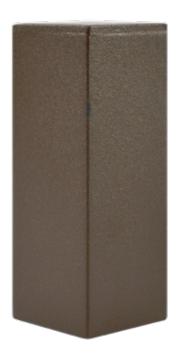

## SL65SM Surface Mount

**SL65SML12BRT (Shown)** Extruded aluminum body surface mount 1.50in<sup>2</sup> x 4.125in Down light Keyhole slots for mounting

SL65SM

Aluminum 3w Omni Super Saver SC (L12) 50,000 hrs 3000K 300 Lumen 12-Volts

#### SL65MDL24BRS (Shown) Extruded aluminum or brass body surface mount 2.25in<sup>2</sup> x 4.125in Down light

Down light Keyhole slots for mounting