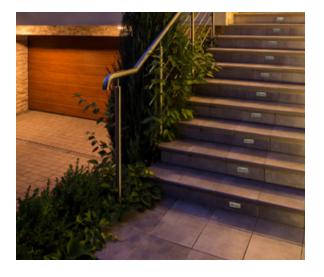

# SL62 Brick Light

Focus Industries, Inc. presents a cast and machined brass brick light utilizing a LED module for exquisite illumination for any step, raised wall, or surface.

## **SL62 BRICK LIGHT**

12V/ 120V / 277V WITH INTERNAL DRIVER