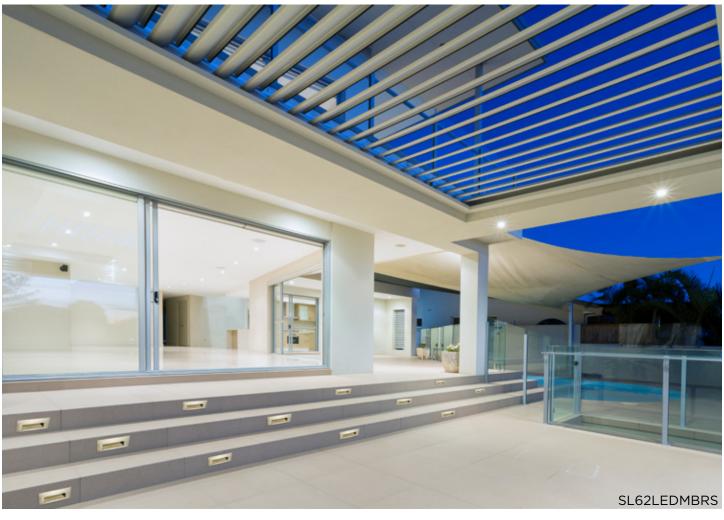

# SL62 Brick Light

Focus Industries, Inc. presents a cast and machined brass brick light utilizing a LED module for exquisite illumination for any step, raised wall, or surface.

## **SL62 BRICK LIGHT**

12V/ 120V / 277V WITH INTERNAL DRIVER

#### SL62LEDM | SL62LEDM120 | SL62LEDM277

Brass

 $2x\ 3w\ LEDM\ 50,000\ hrs\ 2800K\ -\ 3000K\ 285\ Lumen\ (570\ Lumens\ Total)$  12v (277v w/ Driver)