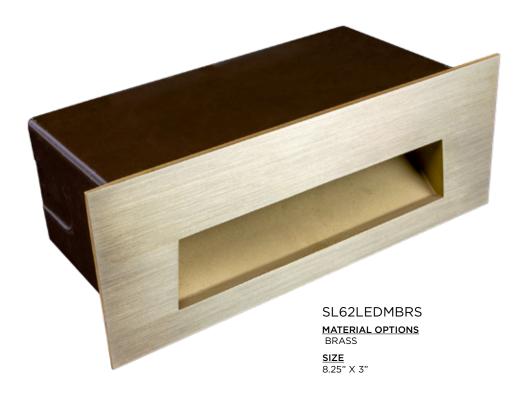

# SL62 Brick Light

Focus Industries, Inc. presents a cast and machined brass brick light utilizing a LED module for exquisite illumination for any step, raised wall, or surface.

#### SL62LEDM | SL62LEDM120 | SL62LEDM277

Brass

 $2x\ 3w\ LEDM\ 50,000\ hrs\ 2800K\ -\ 3000K\ 285\ Lumen\ (570\ Lumens\ Total)$  12v (277v w/ Driver)