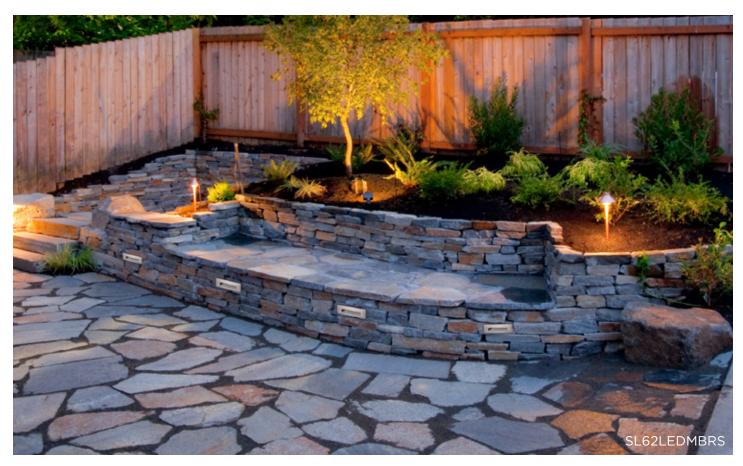

# SL62 Brick Light

Focus Industries, Inc. presents a cast and machined brass brick light utilizing a LED module for exquisite illumination for any step, raised wall, or surface.

## **SL62 BRICK LIGHT**

12V/ 120V / 277V WITH INTERNAL DRIVER

#### SL62LEDM | SL62LEDM120 | SL62LEDM277

Brass

 $2x\ 3w\ LEDM\ 50,000\ hrs\ 2800K\ -\ 3000K\ 285\ Lumen\ (570\ Lumens\ Total)$  12v (277v w/ Driver)