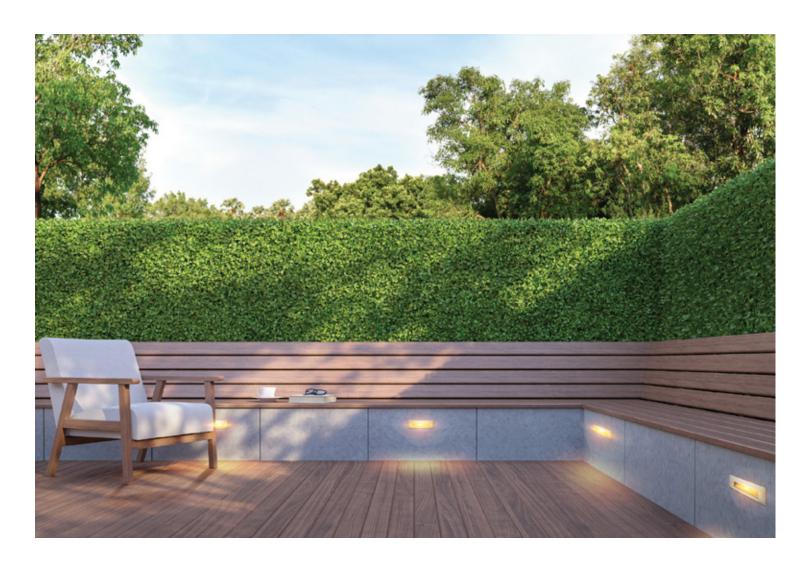

# SL62 Brick Light

Focus Industries, Inc. presents a cast and machined brass brick light utilizing a LED module for exquisite illumination for any step, raised wall, or surface.

## **SL62 BRICK LIGHT**

12V/ 120V / 277V WITH INTERNAL DRIVER

#### SL62LEDM | SL62LEDM120 | SL62LEDM277

Brass

 $2x\ 3w\ LEDM\ 50,000\ hrs\ 2800K\ -\ 3000K\ 285\ Lumen\ (570\ Lumens\ Total)$  12v (277v w/ Driver)