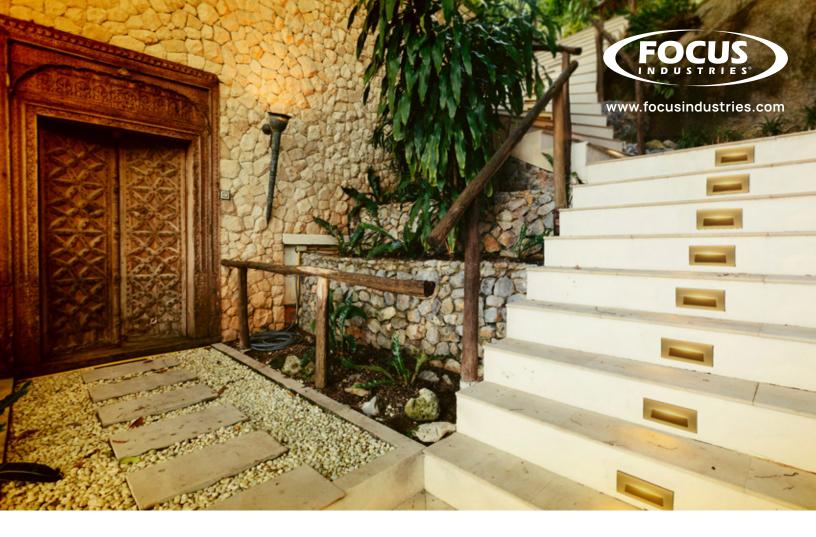

# SL62 Brick Light

Focus Industries, Inc. presents a cast and machined brass brick light utilizing a LED module for exquisite illumination for any step, raised wall, or surface.

## **SL62 BRICK LIGHT**

12V/ 120V / 277V WITH INTERNAL DRIVER