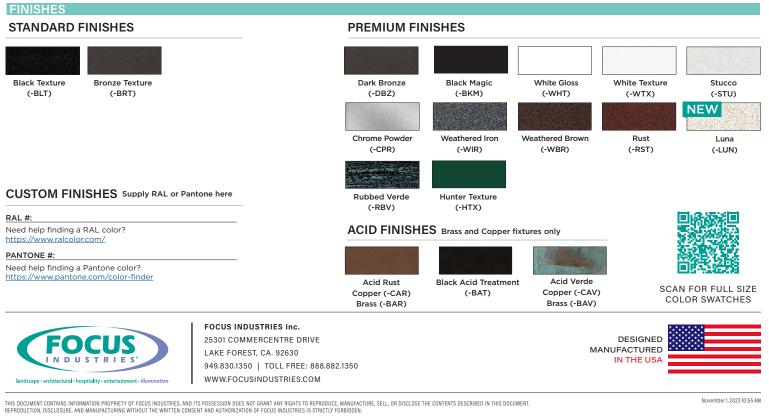

## AREA LIGHT BOLLARD SERIES 2

ATALOC NUMBED

| CATALOG ORDER LOG<br>EXAMPLE: | AL08LGDMS2L24BRS                                                                                                  |
|-------------------------------|-------------------------------------------------------------------------------------------------------------------|
|                               |                                                                                                                   |
| FIXTURE                       |                                                                                                                   |
| AL                            | Area Light                                                                                                        |
| SERIES                        |                                                                                                                   |
| 08                            |                                                                                                                   |
| SIZE                          |                                                                                                                   |
| LG                            | Large Size                                                                                                        |
| MOUNT TYPE                    |                                                                                                                   |
| □ DM<br>□ Blank               | Deck Mount (Stainless Steel U-Bracket)<br>Angle Cut (Black ABS Fins - Included)                                   |
| MOUNTING                      |                                                                                                                   |
| S2                            | Frosted Acrylic Accent                                                                                            |
| LED                           |                                                                                                                   |
| □ L24<br>□ L108               | 3w MR16 Super Saver LED 36° Dimmable GU5.3 Base (12V)<br>3w MR16 Super Saver LED 36° Dimmable GU10 Base (120V)    |
| FINISH                        |                                                                                                                   |
| □ BLT<br>□ BRT<br>□ BRS       | Black Texture Standard Aluminum Powder Coat<br>Bronze Texture Standard Aluminum Powder Coat<br>Brass - Unfinished |
|                               | shes (See page 4 for more color options)<br>'s (Enter RAL or Pantone number at end of part number)                |