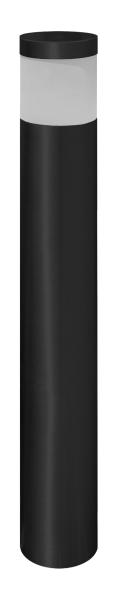

DESIGNED MANUFACTURED IN THE USA

| AREA LIGHT BOLLARD SERIES 2 |                             | AL08LGS2                       |
|-----------------------------|-----------------------------|--------------------------------|
| PROJECT:                    | TYPE:                       | DATE:                          |
| CATALOG NUMBER:             |                             |                                |
| DIMENSIONS                  |                             |                                |
| ŀ                           | PROJECT:<br>CATALOG NUMBER: | PROJECT: TYPE: CATALOG NUMBER: |