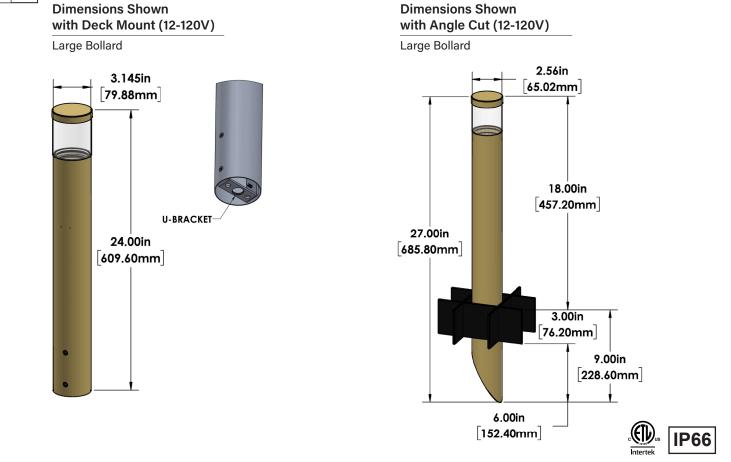

DESIGNED MANUFACTURED IN THE USA

| AREA LIGHT BOLLARD SERIES 2 |                             | AL08LGS2                       |
|-----------------------------|-----------------------------|--------------------------------|
| PROJECT:                    | TYPE:                       | DATE:                          |
| CATALOG NUMBER:             |                             |                                |
| DIMENSIONS                  |                             |                                |
| ŀ                           | PROJECT:<br>CATALOG NUMBER: | PROJECT: TYPE: CATALOG NUMBER: |