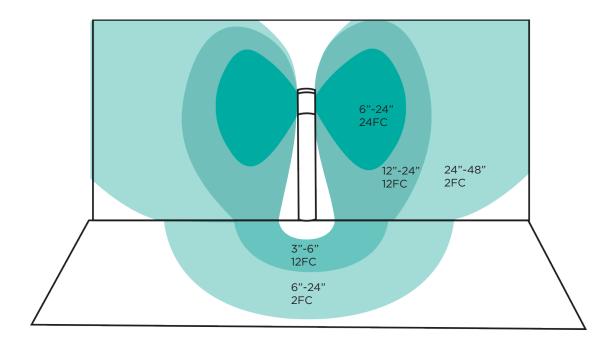

| SPECIFICATI | ONS      |                                                                                                                  |
|-------------|----------|------------------------------------------------------------------------------------------------------------------|
| INTERNALS   | VOLTAGE  | 12V-120V                                                                                                         |
|             | LED      | 12V - 3W MR16 Super Saver LED 36° Dimmable (L24) / 120V - 3w MR16 Super Saver LED 36° Dimmable (L108)            |
|             | LUMENS   | 270lm                                                                                                            |
|             | WIRING   | 12V standard black 3ft 18/2 zip cord from base of fixture. 120V standard wiring black, white, and green ground   |
|             | SOCKET   | 12V - GU5.3 Bi-Pin / 120V - GU10                                                                                 |
|             | OPTICS   | 36° beam angle (MR16)                                                                                            |
|             |          |                                                                                                                  |
| EXTERNALS   | BODY     | Aluminum / Brass / Copper                                                                                        |
|             | САР      | Matching aluminum or brass cap                                                                                   |
|             | LENS     | Sand blasted frosted acrylic                                                                                     |
|             | MOUNT    | Stainless steel U-bracket (DM) / Angle cut black ABS fins                                                        |
|             | FINISH   | Aluminum - Powder coat options available pg4, Brass - Unfinished (Powder coat and acid treatment available, pg4) |
|             | LISTINGS | Outdoor use. Suitable for wet locations. ETL. IP66                                                               |