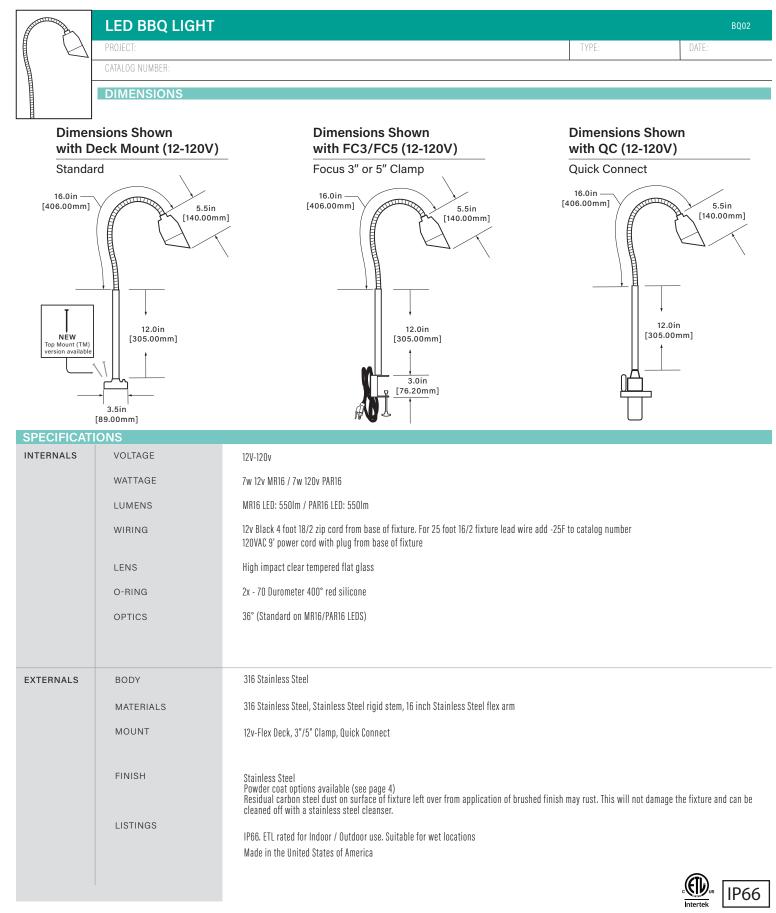

# LED BBQ LIGHT

CATALOG NUMBER:

#### POWER SUPPLIES

- BQFA02 (Kit 2: Battery, 10ft 18/2 lead wire, battery charger-12v)
- □ BQFA03 (Kit 3: FA05 Quick Connector, 20ft 18/2 lead wire to extisting system 12v)
- □ BQFA04 (Kit 4: 9ft power cord 18/3 SJTW and plug-120v)

#### WEIGHT

Stainless Steel (1.0lbs)

#### ADDITIONAL INFORMATION

12v option with standard cap (shown) 120v option available

FOCUS INDUSTRIES Inc. 25301 COMMERCENTRE DRIVE LAKE FOREST, CA. 92630 949.830.1350 | TOLL FREE: 888.882.1350 WWW.FOCUSINDUSTRIES.COM