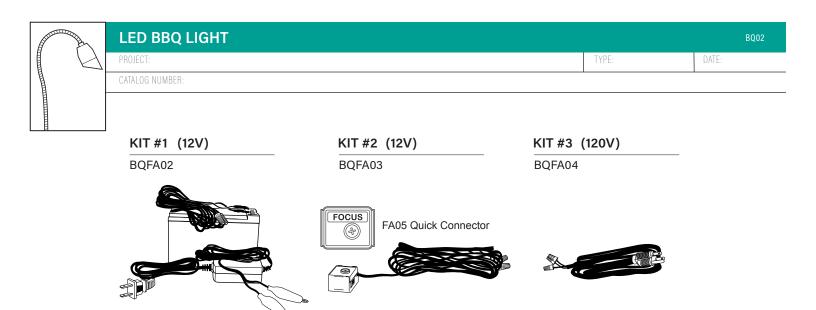

#### POWER SUPPLIES

- BQFA02 (Kit 2: Battery, 10ft 18/2 lead wire, battery charger-12v)
- □ BQFA03 (Kit 3: FA05 Quick Connector, 20ft 18/2 lead wire to extisting system 12v)
- □ BQFA04 (Kit 4: 9ft power cord 18/3 SJTW and plug-120v)

Kit Includes: Battery w/ 10ft 18/2 Lead Wire & Battery Charger

Kit Inlcudes: FA05 Quick Connector and 20FT 18/2 Wire To Existing Voltage Systems

Kit Includes: 9' Power Cord 18/3 SJTW & Plug