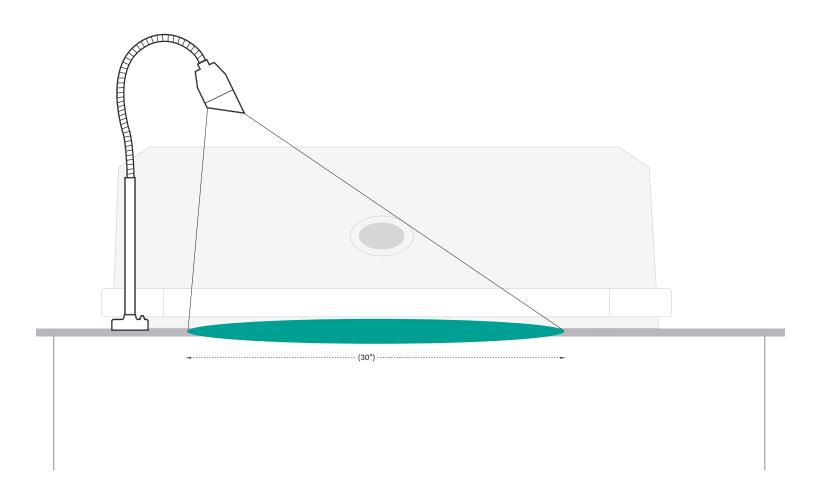

|  | LED BBQ LIGHT      |       | BQ02  |
|--|--------------------|-------|-------|
|  | PROJECT:           | TYPE: | DATE: |
|  | CATALOG NUMBER:    |       |       |
|  | LIGHT DISTRIBUTION |       |       |