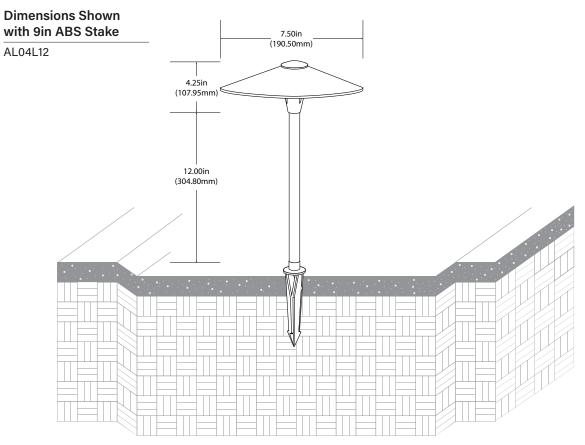

### DIMENSIONS

| SPECIFICATIONS |            |                                                                                                                                                                                                                                                                                                                                                                                                                                                                                                                                                                                                                                                                                                                                                                                                                                                                                                                                                                                                                                                                                                                                                                                                                                                                                                                                                                                                                                                                                                                                                                                                                                                                                                                                                                                                                                                                                                                                                                                                                                                                                                                               |
|----------------|------------|-------------------------------------------------------------------------------------------------------------------------------------------------------------------------------------------------------------------------------------------------------------------------------------------------------------------------------------------------------------------------------------------------------------------------------------------------------------------------------------------------------------------------------------------------------------------------------------------------------------------------------------------------------------------------------------------------------------------------------------------------------------------------------------------------------------------------------------------------------------------------------------------------------------------------------------------------------------------------------------------------------------------------------------------------------------------------------------------------------------------------------------------------------------------------------------------------------------------------------------------------------------------------------------------------------------------------------------------------------------------------------------------------------------------------------------------------------------------------------------------------------------------------------------------------------------------------------------------------------------------------------------------------------------------------------------------------------------------------------------------------------------------------------------------------------------------------------------------------------------------------------------------------------------------------------------------------------------------------------------------------------------------------------------------------------------------------------------------------------------------------------|
| INTERNALS      | VOLTAGE    | 12v-120v                                                                                                                                                                                                                                                                                                                                                                                                                                                                                                                                                                                                                                                                                                                                                                                                                                                                                                                                                                                                                                                                                                                                                                                                                                                                                                                                                                                                                                                                                                                                                                                                                                                                                                                                                                                                                                                                                                                                                                                                                                                                                                                      |
|                | LED        | 3w Omni3 Super Saver LED (L12) 3000K, 300lm / 3w Omni3 Super Saver LED (L160) 3000K. 400lm for 120v / 4w LED Panel (LEDP) 3000K, 350lm                                                                                                                                                                                                                                                                                                                                                                                                                                                                                                                                                                                                                                                                                                                                                                                                                                                                                                                                                                                                                                                                                                                                                                                                                                                                                                                                                                                                                                                                                                                                                                                                                                                                                                                                                                                                                                                                                                                                                                                        |
|                | WIRING     | 12v: Standard black 3ft 18/2 zip cord from base of fixture / 120v: Standard wire                                                                                                                                                                                                                                                                                                                                                                                                                                                                                                                                                                                                                                                                                                                                                                                                                                                                                                                                                                                                                                                                                                                                                                                                                                                                                                                                                                                                                                                                                                                                                                                                                                                                                                                                                                                                                                                                                                                                                                                                                                              |
|                | SOCKET     | Single contact bayonet, brass nickle plated lamp socket screw shell (Ba15s), double contact (Ba15d) for 120v                                                                                                                                                                                                                                                                                                                                                                                                                                                                                                                                                                                                                                                                                                                                                                                                                                                                                                                                                                                                                                                                                                                                                                                                                                                                                                                                                                                                                                                                                                                                                                                                                                                                                                                                                                                                                                                                                                                                                                                                                  |
|                | CONNECTION | FAO5 quick connector (not supplied) from fixture to main cable (12/2, 10/2 or 8/2) 12v only                                                                                                                                                                                                                                                                                                                                                                                                                                                                                                                                                                                                                                                                                                                                                                                                                                                                                                                                                                                                                                                                                                                                                                                                                                                                                                                                                                                                                                                                                                                                                                                                                                                                                                                                                                                                                                                                                                                                                                                                                                   |
| EXTERNALS      | BODY       | Cast aluminum or cast brass                                                                                                                                                                                                                                                                                                                                                                                                                                                                                                                                                                                                                                                                                                                                                                                                                                                                                                                                                                                                                                                                                                                                                                                                                                                                                                                                                                                                                                                                                                                                                                                                                                                                                                                                                                                                                                                                                                                                                                                                                                                                                                   |
|                | НАТ        | Cast aluminum or cast brass                                                                                                                                                                                                                                                                                                                                                                                                                                                                                                                                                                                                                                                                                                                                                                                                                                                                                                                                                                                                                                                                                                                                                                                                                                                                                                                                                                                                                                                                                                                                                                                                                                                                                                                                                                                                                                                                                                                                                                                                                                                                                                   |
|                | STEM       | Matching aluminum or brass stem                                                                                                                                                                                                                                                                                                                                                                                                                                                                                                                                                                                                                                                                                                                                                                                                                                                                                                                                                                                                                                                                                                                                                                                                                                                                                                                                                                                                                                                                                                                                                                                                                                                                                                                                                                                                                                                                                                                                                                                                                                                                                               |
|                | MOUNT      | FA03 (Black ABS 9in stake, tapped 1/2in NPS                                                                                                                                                                                                                                                                                                                                                                                                                                                                                                                                                                                                                                                                                                                                                                                                                                                                                                                                                                                                                                                                                                                                                                                                                                                                                                                                                                                                                                                                                                                                                                                                                                                                                                                                                                                                                                                                                                                                                                                                                                                                                   |
|                | FINISH     | Aluminum: Polyester powder coat. Brass: Powder coat and acid finish options available (see page 4)                                                                                                                                                                                                                                                                                                                                                                                                                                                                                                                                                                                                                                                                                                                                                                                                                                                                                                                                                                                                                                                                                                                                                                                                                                                                                                                                                                                                                                                                                                                                                                                                                                                                                                                                                                                                                                                                                                                                                                                                                            |
|                | LISTINGS   | Outdoor use. Suitable for wet locations. ETL.                                                                                                                                                                                                                                                                                                                                                                                                                                                                                                                                                                                                                                                                                                                                                                                                                                                                                                                                                                                                                                                                                                                                                                                                                                                                                                                                                                                                                                                                                                                                                                                                                                                                                                                                                                                                                                                                                                                                                                                                                                                                                 |
|                |            | . One of the control |