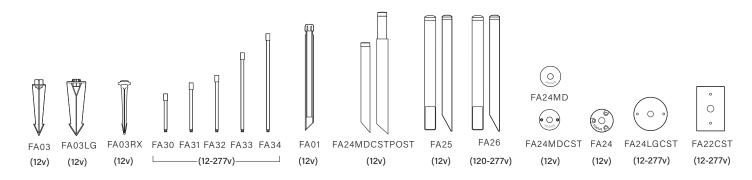

### ACCESSORIES

(Configure and order accessories separately)

FOCUS INDUSTRIES INC.
25301 COMMERCENTRE DRIVE
LAKE FOREST, CA. 92630
949.830.1350 | TOLL FREE: 888.882.1350
WWW.FOCUSINDUSTRIES.COM

TYPE:

DATE:

### DIMENSIONS

| SPECIFICATIONS |            |                                                                                                                                                                                                                                                                                                                                                                                                                                                                                                                                                                                                                                                                                                                                                                                                                                                                                                                                                                                                                                                                                                                                                                                                                                                                                                                                                                                                                                                                                                                                                                                                                                                                                                                                                                                                                                                                                                                                                                                                                                                                                                                               |
|----------------|------------|-------------------------------------------------------------------------------------------------------------------------------------------------------------------------------------------------------------------------------------------------------------------------------------------------------------------------------------------------------------------------------------------------------------------------------------------------------------------------------------------------------------------------------------------------------------------------------------------------------------------------------------------------------------------------------------------------------------------------------------------------------------------------------------------------------------------------------------------------------------------------------------------------------------------------------------------------------------------------------------------------------------------------------------------------------------------------------------------------------------------------------------------------------------------------------------------------------------------------------------------------------------------------------------------------------------------------------------------------------------------------------------------------------------------------------------------------------------------------------------------------------------------------------------------------------------------------------------------------------------------------------------------------------------------------------------------------------------------------------------------------------------------------------------------------------------------------------------------------------------------------------------------------------------------------------------------------------------------------------------------------------------------------------------------------------------------------------------------------------------------------------|
| INTERNALS      | VOLTAGE    | 12v-120v                                                                                                                                                                                                                                                                                                                                                                                                                                                                                                                                                                                                                                                                                                                                                                                                                                                                                                                                                                                                                                                                                                                                                                                                                                                                                                                                                                                                                                                                                                                                                                                                                                                                                                                                                                                                                                                                                                                                                                                                                                                                                                                      |
|                | LED        | 3w Omni3 Super Saver LED (L12) 3000K, 300lm / 3w Omni3 Super Saver LED (L160) 3000K. 400lm for 120v / 4w LED Panel (LEDP) 3000K, 350lm                                                                                                                                                                                                                                                                                                                                                                                                                                                                                                                                                                                                                                                                                                                                                                                                                                                                                                                                                                                                                                                                                                                                                                                                                                                                                                                                                                                                                                                                                                                                                                                                                                                                                                                                                                                                                                                                                                                                                                                        |
|                | WIRING     | 12v: Standard black 3ft 18/2 zip cord from base of fixture / 120v: Standard wire                                                                                                                                                                                                                                                                                                                                                                                                                                                                                                                                                                                                                                                                                                                                                                                                                                                                                                                                                                                                                                                                                                                                                                                                                                                                                                                                                                                                                                                                                                                                                                                                                                                                                                                                                                                                                                                                                                                                                                                                                                              |
|                | SOCKET     | Single contact bayonet, brass nickle plated lamp socket screw shell (Ba15s), double contact (Ba15d) for 120v                                                                                                                                                                                                                                                                                                                                                                                                                                                                                                                                                                                                                                                                                                                                                                                                                                                                                                                                                                                                                                                                                                                                                                                                                                                                                                                                                                                                                                                                                                                                                                                                                                                                                                                                                                                                                                                                                                                                                                                                                  |
|                | CONNECTION | FAO5 quick connector (not supplied) from fixture to main cable (12/2, 10/2 or 8/2) 12v only                                                                                                                                                                                                                                                                                                                                                                                                                                                                                                                                                                                                                                                                                                                                                                                                                                                                                                                                                                                                                                                                                                                                                                                                                                                                                                                                                                                                                                                                                                                                                                                                                                                                                                                                                                                                                                                                                                                                                                                                                                   |
| EXTERNALS      | BODY       | Cast aluminum or cast brass                                                                                                                                                                                                                                                                                                                                                                                                                                                                                                                                                                                                                                                                                                                                                                                                                                                                                                                                                                                                                                                                                                                                                                                                                                                                                                                                                                                                                                                                                                                                                                                                                                                                                                                                                                                                                                                                                                                                                                                                                                                                                                   |
|                | НАТ        | Cast aluminum or cast brass                                                                                                                                                                                                                                                                                                                                                                                                                                                                                                                                                                                                                                                                                                                                                                                                                                                                                                                                                                                                                                                                                                                                                                                                                                                                                                                                                                                                                                                                                                                                                                                                                                                                                                                                                                                                                                                                                                                                                                                                                                                                                                   |
|                | STEM       | Matching aluminum or brass stem                                                                                                                                                                                                                                                                                                                                                                                                                                                                                                                                                                                                                                                                                                                                                                                                                                                                                                                                                                                                                                                                                                                                                                                                                                                                                                                                                                                                                                                                                                                                                                                                                                                                                                                                                                                                                                                                                                                                                                                                                                                                                               |
|                | MOUNT      | FA03 (Black ABS 9in stake, tapped 1/2in NPS                                                                                                                                                                                                                                                                                                                                                                                                                                                                                                                                                                                                                                                                                                                                                                                                                                                                                                                                                                                                                                                                                                                                                                                                                                                                                                                                                                                                                                                                                                                                                                                                                                                                                                                                                                                                                                                                                                                                                                                                                                                                                   |
|                | FINISH     | Aluminum: Polyester powder coat. Brass: Powder coat and acid finish options available (see page 4)                                                                                                                                                                                                                                                                                                                                                                                                                                                                                                                                                                                                                                                                                                                                                                                                                                                                                                                                                                                                                                                                                                                                                                                                                                                                                                                                                                                                                                                                                                                                                                                                                                                                                                                                                                                                                                                                                                                                                                                                                            |
|                | LISTINGS   | Outdoor use. Suitable for wet locations. ETL.                                                                                                                                                                                                                                                                                                                                                                                                                                                                                                                                                                                                                                                                                                                                                                                                                                                                                                                                                                                                                                                                                                                                                                                                                                                                                                                                                                                                                                                                                                                                                                                                                                                                                                                                                                                                                                                                                                                                                                                                                                                                                 |
|                |            | . One of the control |