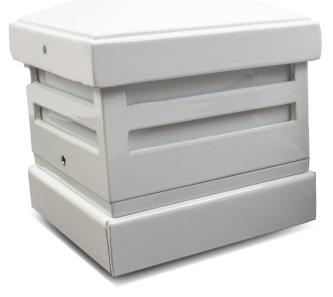

## ALUMINUM / BRASS POST TOP LIGHTS

3w OMNI Super Saver LED | Angle Top / Flat Top

SL69LGPATL12WHT 3w Omni Super Saver LED 2.5" x 4.00" SQ Aluminum Post Light Angle Top (Aluminum Only) White Acrylic Lens 2 Slot cut outs on 4 sides

SL69LGPFTL12WHT 3w Omni Super Saver LED 2.5" x 4.00" SQ Aluminum Post Light Flat Top (Aluminum and Brass) White Acrylic Lens 2 Slot cut outs on 4 sides

Focus Industries, Inc. orders@focusindustries.com | marketing@focusindustries.com (949)830-1350 | (888)882-1350