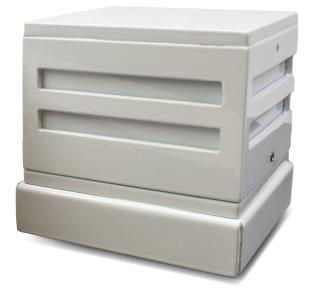

## ALUMINUM / BRASS POST TOP LIGHTS

3w OMNI Super Saver LED | Angle Top / Flat Top

SL69LGPATL12WHT 3w Omni Super Saver LED 2.5" x 4.00" SQ Aluminum Post Light Angle Top (Aluminum Only) White Acrylic Lens 2 Slot cut outs on 4 sides

SL69LGPFTL12WHT 3w Omni Super Saver LED 2.5" x 4.00" SQ Aluminum Post Light Flat Top (Aluminum and Brass) White Acrylic Lens 2 Slot cut outs on 4 sides

Focus Industries, Inc. orders@focusindustries.com | marketing@focusindustries.com (949)830-1350 | (888)882-1350