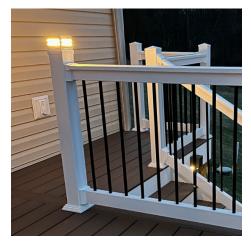

## ALUMINUM / BRASS POST TOP LIGHTS

3w OMNI Super Saver LED | Angle Top / Flat Top

SL69LGPATL12WHT 3w Omni Super Saver LED 2.5" x 4.00" SQ Aluminum Post Light Angle Top (Aluminum Only) White Acrylic Lens 2 Slot cut outs on 4 sides

SL69LGPFTL12WHT 3w Omni Super Saver LED 2.5" x 4.00" SQ Aluminum Post Light Flat Top (Aluminum and Brass) White Acrylic Lens 2 Slot cut outs on 4 sides

Focus Industries, Inc. orders@focusindustries.com | marketing@focusindustries.com (949)830-1350 | (888)882-1350