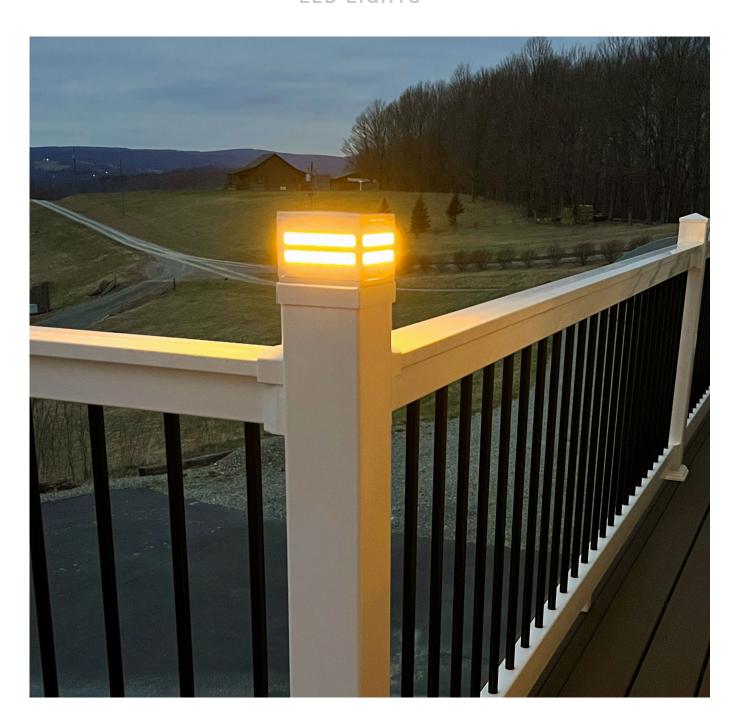

## ALUMINUM / BRASS POST TOP LIGHTS

3w OMNI Super Saver LED | Angle Top / Flat Top

SL69LGPATL12WHT 3w Omni Super Saver LED 2.5" x 4.00" SQ Aluminum Post Light Angle Top (Aluminum Only) White Acrylic Lens 2 Slot cut outs on 4 sides

SL69LGPFTL12WHT 3w Omni Super Saver LED 2.5" x 4.00" SQ Aluminum Post Light Flat Top (Aluminum and Brass) White Acrylic Lens 2 Slot cut outs on 4 sides

Focus Industries, Inc. orders@focusindustries.com | marketing@focusindustries.com (949)830-1350 | (888)882-1350