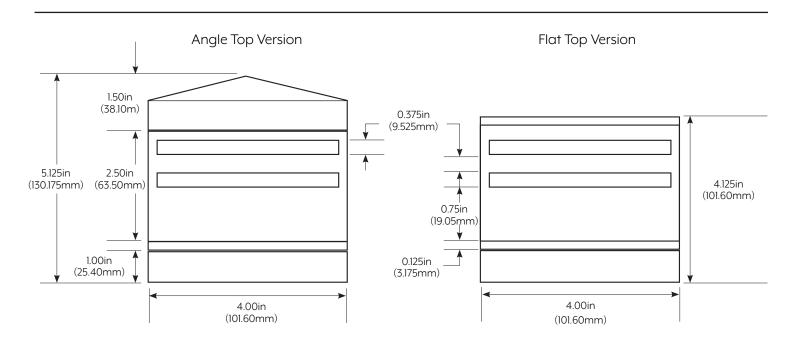

## ALUMINUM / BRASS POST TOP LIGHTS

3w OMNI Super Saver LED | Angle Top / Flat Top

SL69LGPATL12WHT 3w Omni Super Saver LED 2.5" x 4.00" SQ Aluminum Post Light Angle Top (Aluminum Only) White Acrylic Lens 2 Slot cut outs on 4 sides

SL69LGPFTL12WHT 3w Omni Super Saver LED 2.5" x 4.00" SQ Aluminum Post Light Flat Top (Aluminum and Brass) White Acrylic Lens 2 Slot cut outs on 4 sides

Focus Industries, Inc. orders@focusindustries.com | marketing@focusindustries.com (949)830-1350 | (888)882-1350