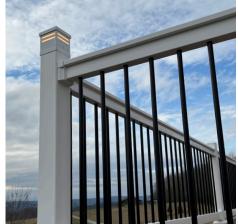

## ALUMINUM / BRASS POST TOP LIGHTS

3w OMNI Super Saver LED | Angle Top / Flat Top

SL69LGPATL12WHT 3w Omni Super Saver LED 2.5" x 4.00" SQ Aluminum Post Light Angle Top (Aluminum Only) White Acrylic Lens 2 Slot cut outs on 4 sides

SL69LGPFTL12WHT 3w Omni Super Saver LED 2.5" x 4.00" SQ Aluminum Post Light Flat Top (Aluminum and Brass) White Acrylic Lens 2 Slot cut outs on 4 sides

Focus Industries, Inc. orders@focusindustries.com | marketing@focusindustries.com (949)830-1350 | (888)882-1350