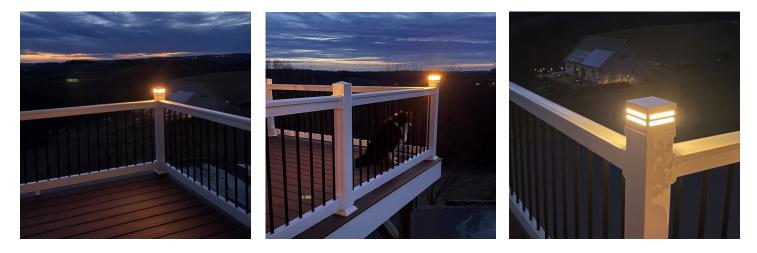

## ALUMINUM / BRASS POST TOP LIGHTS

3w OMNI Super Saver LED | Angle Top / Flat Top

SL69LGPATL12WHT 3w Omni Super Saver LED 2.5" x 4.00" SQ Aluminum Post Light Angle Top (Aluminum Only) White Acrylic Lens 2 Slot cut outs on 4 sides

SL69LGPFTL12WHT 3w Omni Super Saver LED 2.5" x 4.00" SQ Aluminum Post Light Flat Top (Aluminum and Brass) White Acrylic Lens 2 Slot cut outs on 4 sides

Focus Industries, Inc. orders@focusindustries.com | marketing@focusindustries.com (949)830-1350 | (888)882-1350