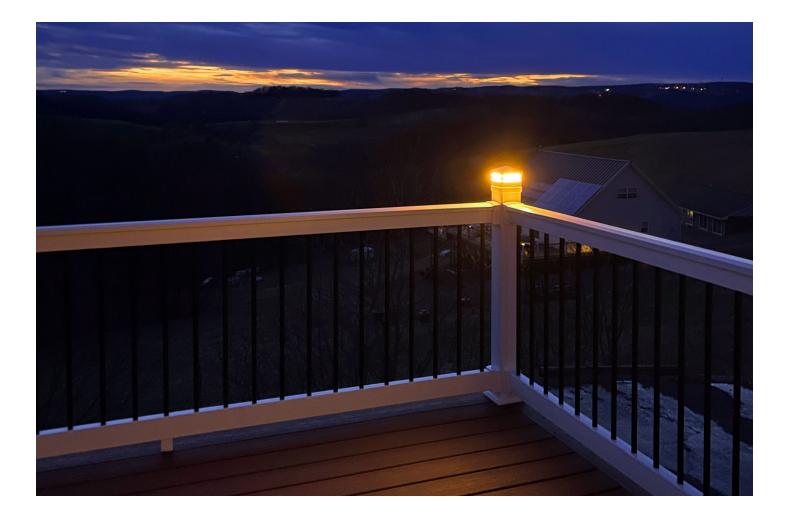

## ALUMINUM / BRASS POST TOP LIGHTS

3w OMNI Super Saver LED | Angle Top / Flat Top

SL69LGPATL12WHT 3w Omni Super Saver LED 2.5" x 4.00" SQ Aluminum Post Light Angle Top (Aluminum Only) White Acrylic Lens 2 Slot cut outs on 4 sides

SL69LGPFTL12WHT 3w Omni Super Saver LED 2.5" x 4.00" SQ Aluminum Post Light Flat Top (Aluminum and Brass) White Acrylic Lens 2 Slot cut outs on 4 sides

Focus Industries, Inc. orders@focusindustries.com | marketing@focusindustries.com (949)830-1350 | (888)882-1350