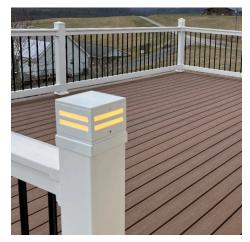

## ALUMINUM / BRASS POST TOP LIGHTS

3w OMNI Super Saver LED | Angle Top / Flat Top

SL69LGPATL12WHT 3w Omni Super Saver LED 2.5" x 4.00" SQ Aluminum Post Light Angle Top (Aluminum Only) White Acrylic Lens 2 Slot cut outs on 4 sides

SL69LGPFTL12WHT 3w Omni Super Saver LED 2.5" x 4.00" SQ Aluminum Post Light Flat Top (Aluminum and Brass) White Acrylic Lens 2 Slot cut outs on 4 sides

Focus Industries, Inc. orders@focusindustries.com | marketing@focusindustries.com (949)830-1350 | (888)882-1350