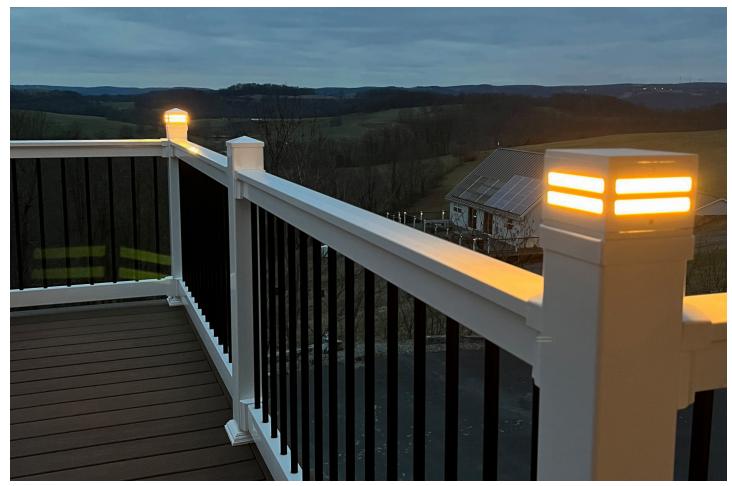

## ALUMINUM / BRASS POST TOP LIGHTS

3w OMNI Super Saver LED | Angle Top / Flat Top

SL69LGPATL12WHT 3w Omni Super Saver LED 2.5" x 4.00" SQ Aluminum Post Light Angle Top (Aluminum Only) White Acrylic Lens 2 Slot cut outs on 4 sides

SL69LGPFTL12WHT 3w Omni Super Saver LED 2.5" x 4.00" SQ Aluminum Post Light Flat Top (Aluminum and Brass) White Acrylic Lens 2 Slot cut outs on 4 sides

Focus Industries, Inc. orders@focusindustries.com | marketing@focusindustries.com (949)830-1350 | (888)882-1350