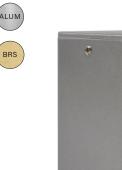

\_EÌ

PROJECT:

**SL65 SURFACE MOUNT** 

CATALOG NUMBER: SL65MDL24BLT

SL65MDL24CPR

SL65MDL24CPR

| CATALOG ORD                                                                            | ERLOGIC                                                                                                                                                                                                                                                                                                                        |
|----------------------------------------------------------------------------------------|--------------------------------------------------------------------------------------------------------------------------------------------------------------------------------------------------------------------------------------------------------------------------------------------------------------------------------|
| EXAMPLE:                                                                               | SL65MDL24BLT                                                                                                                                                                                                                                                                                                                   |
| FIXTURE                                                                                |                                                                                                                                                                                                                                                                                                                                |
| SL                                                                                     | Surface Light                                                                                                                                                                                                                                                                                                                  |
| Series                                                                                 |                                                                                                                                                                                                                                                                                                                                |
| 65                                                                                     |                                                                                                                                                                                                                                                                                                                                |
| SIZE                                                                                   |                                                                                                                                                                                                                                                                                                                                |
| MD                                                                                     | Medium: 2.25in <sup>2</sup> x 4.125in                                                                                                                                                                                                                                                                                          |
| LED TYPE                                                                               |                                                                                                                                                                                                                                                                                                                                |
| □ L22<br>□ L24<br>□ L26<br>□ L34<br>□ L36<br>□ L38<br>□ L40<br>□ L46<br>□ L48<br>□ L50 | 3w MR16 Super Saver LED 15°<br>3w MR16 Super Saver LED 36°<br>3w MR16 Super Saver LED 80°<br>5w MR16 Super Saver LED 15°<br>5w MR16 Super Saver LED 36°<br>5w MR16 Super Saver LED 80°<br>5w MR16 Super Saver LED Turtle Friendly<br>7w MR16 Super Saver LED 15°<br>7w MR16 Super Saver LED 36°<br>7w MR16 Super Saver LED 80° |
| FINISH (standard f                                                                     | inishes listed)<br>Aluminum- Bronze Texture<br>Aluminum- Black Texture<br>Brass - Unfinished                                                                                                                                                                                                                                   |

# ADDITIONAL INFORMATION

SL65MD is available in aluminum and brass

FOCUS INDUSTRIES INC. 25301 COMMERCENTRE DRIVE LAKE FOREST, CA. 92630 949.830.1350 | TOLL FREE: 888.882.1350 WWW.FOCUSINDUSTRIES.COM

THIS DOCUMENT CONTAINS INFORMATION PROPRIETY OF FOCUS INDUSTRIES, AND ITS POSSESSION DOES NOT GRANT ANY RIGHTS TO REPRODUCE, MANUFACTURE, SELL, OR DISCLOSE THE CONTENTS DESCRIBED IN THIS DOCUMENT. REPRODUCTION, DISCLOSURE, AND MANUFACTURING WITHOUT THE WRITTEN CONSENT AND AUTHORIZATION OF FOCUS INDUSTRIES IS STRICTLY FORBIDDEN. **IP65** 