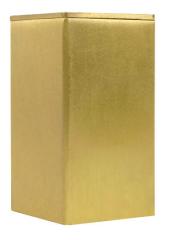

# ADDITIONAL INFORMATION

SL65MD is available in aluminum and brass

FOCUS INDUSTRIES INC. 25301 COMMERCENTRE DRIVE LAKE FOREST, CA. 92630 949.830.1350 | TOLL FREE: 888.882.1350 WWW.FOCUSINDUSTRIES.COM

THIS DOCUMENT CONTAINS INFORMATION PROPRIETY OF FOCUS INDUSTRIES, AND ITS POSSESSION DOES NOT GRANT ANY RIGHTS TO REPRODUCE, MANUFACTURE, SELL, OR DISCLOSE THE CONTENTS DESCRIBED IN THIS DOCUMENT. REPRODUCTION, DISCLOSURE, AND MANUFACTURING WITHOUT THE WRITTEN CONSENT AND AUTHORIZATION OF FOCUS INDUSTRIES IS STRICTLY FORBIDDEN. **IP65** 

| SPECIFICAT | ONS      |                                                                                                                                                   |
|------------|----------|---------------------------------------------------------------------------------------------------------------------------------------------------|
| INTERNALS  | VOLTAGE  | 12v                                                                                                                                               |
|            | LED      | 3w / 5w / 7w MR16 Super Saver LED                                                                                                                 |
|            | ССТ      | 3000K                                                                                                                                             |
|            | LUMENS   | 270lm (3w) / 450lm (5w) / 550lm (7w)                                                                                                              |
|            | HOURS    | 40,000 hrs                                                                                                                                        |
|            | DIMMABLE | Yes                                                                                                                                               |
|            | SOCKET   | High temperature ceramic GU5.3 Bi-Pin with 250° C silicone lead wires                                                                             |
|            | WIRING   | Black 3ft 18/2 zip cord from base of fixture (12v only) Add (25F) to part number for 25ft 16/2 fixture lead wire                                  |
| EXTERNALS  | HOUSING  | Extruded Aluminum or Brass                                                                                                                        |
|            | MOUNTING | 2x Keyhole slots with x2 #2 Phillips flat head screws                                                                                             |
|            | FINISH   | Aluminum - Black Texture Polyester Powder Coat (BLT)                                                                                              |
|            |          | Aluminum - Bronze Texture Polyester Powder Coat (BRT)                                                                                             |
|            |          | Brass - Unfinished (Acid treatments available. See page 4)                                                                                        |
|            |          | Powder coat and acid finish options available<br>(powder coat and acid treatment over brass is considered custom and is therefore non-returnable) |