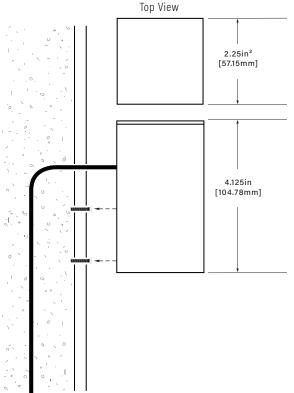

TYPE:

|  | SL65 SURFACE MOUNT           |          |       | SL65  |
|--|------------------------------|----------|-------|-------|
|  | PROJECT:                     |          | TYPE: | DATE: |
|  | CATALOG NUMBER: SL65MDL24BLT |          | I     | I     |
|  | DIMENSIONS                   |          |       |       |
|  | Dimensions Shown             |          |       |       |
|  | SL65MD                       | Top View |       |       |

Images enhanced to illustrate usage of mounting options. Drawings not to scale. (see page 2 for product dimensions)

FOCUS INDUSTRIES INC. 25301 COMMERCENTRE DRIVE LAKE FOREST, CA. 92630 949.830.1350 | TOLL FREE: 888.882.1350 WWW.FOCUSINDUSTRIES.COM