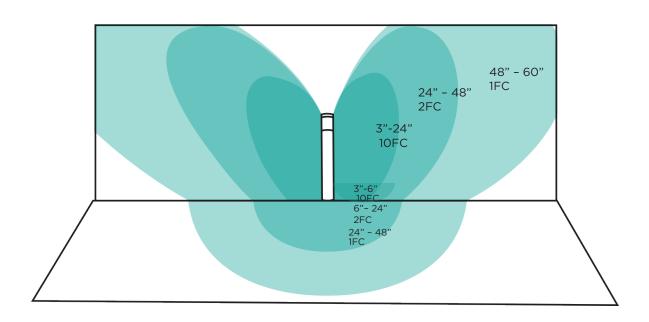

| LISTINGS   | Outdoor use. Suitable for wet locations. ETL.                                               |
|                |            |                                                                                             |



FOCUS INDUSTRIES INC.
25301 COMMERCENTRE DRIVE
LAKE FOREST, CA. 92630
949.830.1350 | TOLL FREE: 888.882.1350
WWW.FOCUSINDUSTRIES.COM



| AL08 SERIES 2   |
|-----------------|
| PROJECT:        |
| CATALOG NUMBER: |
| ACCESSORIES     |

(Configure and order accessories separately)



TYPE:

DATE:



Images enhanced to illustrate usage of mounting options. Drawings not to scale. (see page 2 for product dimensions)



FOCUS INDUSTRIES INC.
25301 COMMERCENTRE DRIVE
LAKE FOREST, CA. 92630
949.830.1350 | TOLL FREE: 888.882.1350
WWW.FOCUSINDUSTRIES.COM







#### **FINISHES**

## STANDARD FINISHES







**Bronze Texture** (-BRT)

## **CUSTOM FINISHES** Supply RAL or Pantone here

Need help finding a RAL color? https://www.ralcolor.com/

PANTONE #:

Need help finding a Pantone color? https://www.pantone.com/color-finder

#### PREMIUM FINISHES



(-DBZ)



Weathered Iron

(-WIR)



White Gloss





(-CPR)

Rubbed Verde

(-RBV)

Chrome Powder



(-HTX)



Rust (-RST)



ACID FINISHES Brass and Copper fixtures only



Copper (-CAR)

Brass (-BAR)





Black Acid Treatment Acid Verde (-BAT) Copper (-CAV) Brass (-BAV)

SCAN FOR FULL SIZE **COLOR SWATCHES** 



FOCUS INDUSTRIES INC. 25301 COMMERCENTRE DRIVE LAKE FOREST, CA. 92630 949.830.1350 | TOLL FREE: 888.882.1350



WWW.FOCUSINDUSTRIES.COM