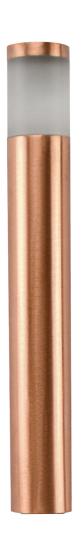

## DIMENSIONS

| SPECIFICATIONS |            |                                                                                             |
|----------------|------------|---------------------------------------------------------------------------------------------|
| INTERNALS      | VOLTAGE    | 12v                                                                                         |
|                | LED        | 2w Omni2 Mini Super Saver LED, 3000K , 180Im (L4)                                           |
|                | WIRING     | 12v: Standard black 3ft 18/2 zip cord from base of fixture / 120v: Standard wire            |
|                | SOCKET     | Single contact bayonet, brass nickle plated lamp socket screw shell (Ba15s)                 |
|                | CONNECTION | FAO5 quick connector (not supplied) from fixture to main cable (12/2, 10/2 or 8/2) 12v only |
| EXTERNALS      | BODY       | Copper                                                                                      |
|                | НАТ        | Spun Copper                                                                                 |
|                | LENS       | Sand blasted frosted acrylic                                                                |
|                | MOUNT      | FAO3 (Black ABS 9in stake, tapped 1/2in NPS                                                 |
|                | FINISH     | Copper: Powder coat and acid finish options available (see page 4)                          |
|                | LISTINGS   | Outdoor use. Suitable for wet locations. ETL.                                               |
|                |            |                                                                                             |