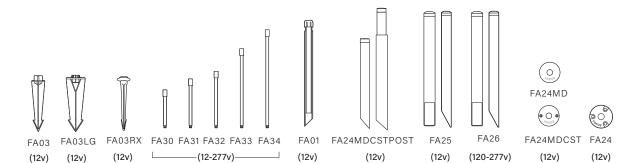

(Configure and order accessories separately)

TYPE:

DATE:

Images enhanced to illustrate usage of mounting options. Drawings not to scale. (see page 2 for product dimensions)

FOCUS INDUSTRIES INC.
25301 COMMERCENTRE DRIVE
LAKE FOREST, CA. 92630
949.830.1350 | TOLL FREE: 888.882.1350
WWW.FOCUSINDUSTRIES.COM