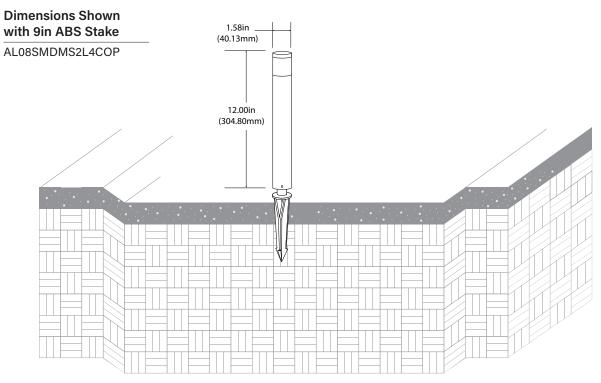

## DIMENSIONS

| SPECIFICATIONS |            |                                                                                             |
|----------------|------------|---------------------------------------------------------------------------------------------|
| INTERNALS      | VOLTAGE    | 12v                                                                                         |
|                | LED        | 2w Omni2 Mini Super Saver LED, 3000K , 180Im (L4)                                           |
|                | WIRING     | 12v: Standard black 3ft 18/2 zip cord from base of fixture / 120v: Standard wire            |
|                | SOCKET     | Single contact bayonet, brass nickle plated lamp socket screw shell (Ba15s)                 |
|                | CONNECTION | FAO5 quick connector (not supplied) from fixture to main cable (12/2, 10/2 or 8/2) 12v only |
| EXTERNALS      | BODY       | Copper                                                                                      |
|                | НАТ        | Spun Copper                                                                                 |
|                | LENS       | Sand blasted frosted acrylic                                                                |
|                | MOUNT      | FAO3 (Black ABS 9in stake, tapped 1/2in NPS                                                 |
|                | FINISH     | Copper: Powder coat and acid finish options available (see page 4)                          |
|                | LISTINGS   | Outdoor use. Suitable for wet locations. ETL.                                               |
|                |            |                                                                                             |