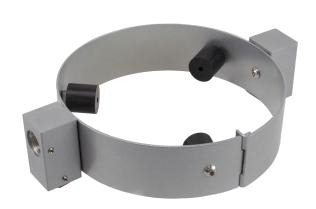

#### FAPM72H12V

Aluminum / Brass 7" Diameter with Hubs Fits pole diameter of 5" and up to 3 fixtures. Optional Diameters ALL FIXTURES, DRIVERS, & TRANSFORMERS SOLD SEPARATELY

12v-277v

#### FAPM73H120V

Aluminum / Brass
7" Diameter with Hubs
Fits pole diameter of 5" and up to 3 fixtures.
Optional Diameters
ALL FIXTURES, DRIVERS, & TRANSFORMERS SOLD SEPARATELY

12v-277V