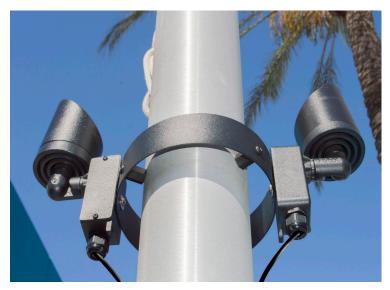

#### FAPM72H12V

Aluminum / Brass 7" Diameter with Hubs Fits pole diameter of 5" and up to 3 fixtures. Optional Diameters ALL FIXTURES, DRIVERS, & TRANSFORMERS SOLD SEPARATELY

12v-277v

#### FAPM73H120V

Aluminum / Brass
7" Diameter with Hubs
Fits pole diameter of 5" and up to 3 fixtures.
Optional Diameters
ALL FIXTURES, DRIVERS, & TRANSFORMERS SOLD SEPARATELY

12v-277V