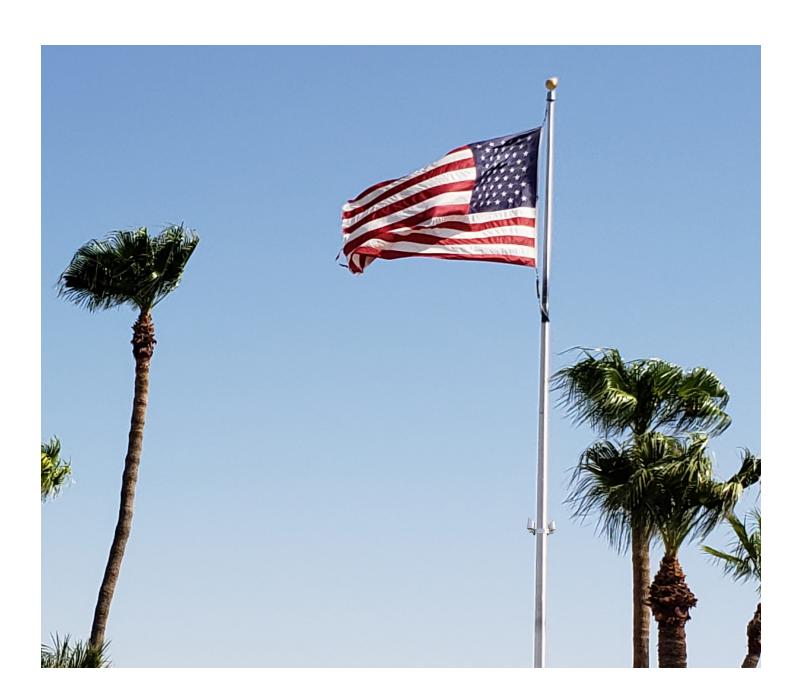

# SIZE OPTIONS

7" DIA. (120V) UP TO 3 FOCUS FIXTURES OPTIONAL DIA. AVAILABLE CONSULT FACTORY

Shown with DL45 Directional Lights (Fixtures Sold Separately)