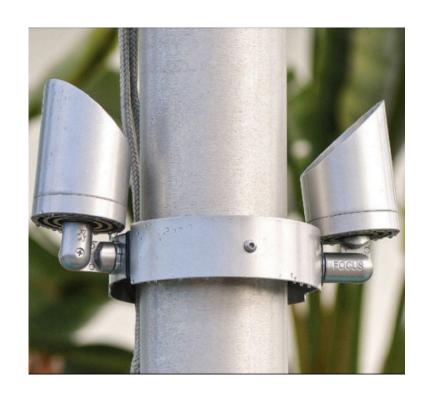

### FAPM72H12VCPR (12V)

MATERIAL OPTIONS ALUMINUM / BRASS

SIZE OPTIONS
7" DIA.
12V CAN BE FITTED UP
TO 3 FIXTURES

#### FAPM72H12V

Aluminum / Brass 7" Diameter with Hubs Fits pole diameter of 5" and up to 3 fixtures. Optional Diameters ALL FIXTURES, DRIVERS, & TRANSFORMERS SOLD SEPARATELY

12v-277v