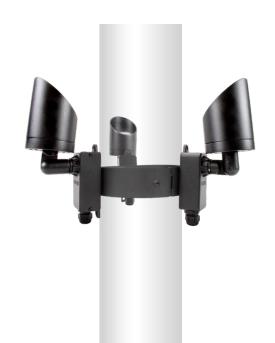

# SIZE OPTIONS

7" DIA. (120V) UP TO 3 FOCUS FIXTURES OPTIONAL DIA. AVAILABLE CONSULT FACTORY

Shown with DL45 Directional Lights (Fixtures Sold Separately)