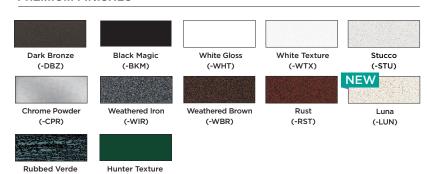

FACTORY

Shown with DL45 Directional Lights (Fixtures Sold Separately)



#### FAPM73H120V

Aluminum / Brass
7" Diameter with Hubs
Fits pole diameter of 5" and up to 3 fixtures.
Optional Diameters
ALL FIXTURES, DRIVERS, & TRANSFORMERS SOLD SEPARATELY

12v-277V

#### COMPATIBLE FOCUS FIXTURES

DL20 (12v / 120v / 277v)
DL30 (12v / 120v / 277v)
DL38 (120v / 277v)
DL45 (12v [120v-277v with remote driver])
DL46 (12v [120v-277v with remote driver])
DL50 (120v / 277v)
RXD02 (12v / 120v)





#### STANDARD FINISHES





**Black Texture** (-BLT)

**Bronze Texture** 

(-BRT)

# CUSTOM FINISHES (Supply RAL or Pantone here)

RAL #:

Need help finding a RAL color? https://www.ralcolor.com/

PANTONE #:

Need help finding a Pantone color? https://www.pantone.com/color-finder

#### **PREMIUM FINISHES**



#### **ACID FINISHES**

(-RBV)

Brass and Copper fixtures only



Copper (-CAR)

Brass (-BAR)



(-BAT)

(-HTX)





\* Powder Coat Finishes over Brass are custom and Non-Returnable







25301 Commercentre Drive, Lake Forest, CA. 92630 (949) 830-1350 | (888) 882-1350 | www.focusindustries.com