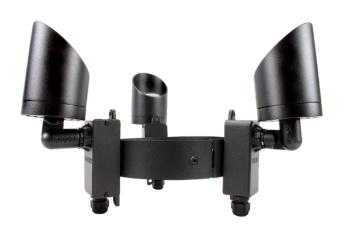

# COMPATIBLE FOCUS FIXTURES

DL20 (12v / 120v / 277v)
DL30 (12v / 120v / 277v)
DL38 (120v / 277v)
DL45 (12v [120v-277v with remote driver])
DL46 (12v [120v-277v with remote driver])
DL50 (120v / 277v)
RXD02 (12v / 120v)

#### COMPATIBLE FOCUS FIXTURES

DL20 (12v / 120v / 277v)
DL30 (12v / 120v / 277v)
DL38 (120v / 277v)
DL45 (12v [120v-277v with remote driver])
DL46 (12v [120v-277v with remote driver])
DL50 (120v / 277v)
RXD02 (12v / 120v)