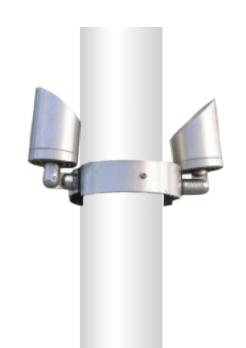

# SIZE OPTIONS

7" DIA. (120V) UP TO 3 FOCUS FIXTURES OPTIONAL DIA. AVAILABLE CONSULT FACTORY

Shown with DL45 Directional Lights (Fixtures Sold Separately)

#### FAPM73H120V

Aluminum / Brass
7" Diameter with Hubs
Fits pole diameter of 5" and up to 3 fixtures.
Optional Diameters
ALL FIXTURES, DRIVERS, & TRANSFORMERS SOLD SEPARATELY

12v-277V