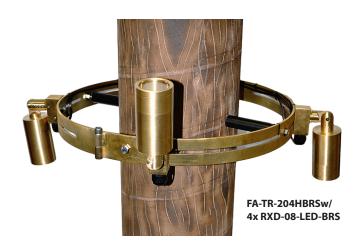

## TREE RING MOUNTING INSTRUCTIONS

FA-TR-20- 20 inch tree ring made by FOCUS INDUSTRIES. The tree ring is a light fixture that is designed to attach to a tree by encircling the trunk. It may accommodate up to six directional lights that can be pointed in varying degrees of rotation. Tree rings are design for landscape lighting, residential and commercial applications.

All hubs are horizontally adjustable for precise placement of fixtures around tree ring.

-120V TREE RING: All hubs are aluminum or brass 120v FA-111 junction boxes with 1/2"NPS female for fixture mounting.

All hubs are horizontally adjustable for precise placement of fixtures around the tree ring. Close tree ring around tree put back bolt to secure ring adjusted black spacers for proper fitting.

Note: All light fixtures, LED drivers and transformers sold separately