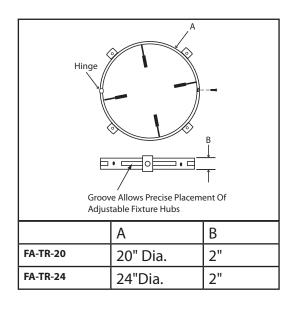

## TREE RING MOUNTING INSTRUCTIONS

FA-TR-20- 20 inch tree ring made by FOCUS INDUSTRIES. The tree ring is a light fixture that is designed to attach to a tree by encircling the trunk. It may accommodate up to six directional lights that can be pointed in varying degrees of rotation. Tree rings are design for landscape lighting, residential and commercial applications.

**MOUNTING SUPPLIED**: 4x 3/8-16 x 3.5" SS Hex Bolts, 4X 1"OD X 3.5" threaded black spacers (to secure to tree trunk), 2x 3/8-16 x 1.5" SS Hex Bolts (closes ring) 4x or 6x 1/2" NPT fittings (secures up to four or six fixtures to tree ring)

## **MOUNTING:**

- -For mounting tree ring remove 3/8-16 X 1.5 bolts to open tree ring
- -Thread desired fixtures to hubs and secure hubs to tree ring with a 1/4-20 bolt.
- -12V TREE RING: use a CFA-111 junction box to make 12v wire connections inside from each fixture and 120v LED Driver/Transformer connections if input power to tree ring is 120v.

All hubs are horizontally adjustable for precise placement of fixtures around tree ring.

-120V TREE RING: All hubs are aluminum or brass 120v FA-111 junction boxes with 1/2"NPS female for fixture mounting.

All hubs are horizontally adjustable for precise placement of fixtures around the tree ring. Close tree ring around tree put back bolt to secure ring adjusted black spacers for proper fitting.

Note: All light fixtures, LED drivers and transformers sold separately

Tools required: #8 (5/16) and #4 (5/32) Allen hex key wrench

**OPTIONS**: Ring Size available: 20" or 24" standard, for 30" and 36" consult factory

- Light Fixtures: 4 or 6
- Finish Aluminum Black texture polyester powder coat. Optional finishes available
- Brass Unfinished brass standard. Optional finishes available
- Voltage: 12v or 120v
- 20" Model fits trunk diameter of 6"-11" and accommodates up to 4 fixtures
- 24" Model fits trunk diameter of 10"-15" and accommodates up to 6 fixtures
- Custom 30" Model fits trunk diameter of 18"-22". Consult factory for set up
- Custom 36" Model fits trunk diameter of 24"-29". Consult factory for set up