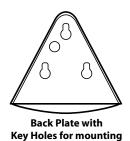

(12/2, 10/2 or 8/2 only) 12v only

**MOUNTING:** Keyhole slot mounts with wood screws included

FINISH: Unfinished. Optional finishes available

| ORDERING INFORMATION |                               |                     |             |  |  |  |  |  |  |
|----------------------|-------------------------------|---------------------|-------------|--|--|--|--|--|--|
| CATALOG NO.          | DESCRIPTION                   | LAMP                | SHIP WEIGHT |  |  |  |  |  |  |
| SL-59-NLCOP          | No Lamp BP, Copper Post Light | None, Bi-Pin socket | 1.0 lbs.    |  |  |  |  |  |  |
| SL-59-HBPCOP         | 20w H BP, Copper Post Light   | 20w Halogen Bi-Pin  | 1.0 lbs.    |  |  |  |  |  |  |
| SL-59-XBPCOP         | 20w X BP, Copper Post Light   | 20w Xenon Bi-Pin    | 1.0 lbs.    |  |  |  |  |  |  |
| SL-59-NLBRS          | No Lamp BP, Brass Post Light  | None, Bi-Pin socket | 1.0 lbs.    |  |  |  |  |  |  |
| SL-59-HBPBRS         | 20w H BP, Brass Post Light    | 20w Halogen Bi-Pin  | 1.0 lbs.    |  |  |  |  |  |  |
| SL-59-HBPBRS         | 20w H BP, Brass Post Light    | 20w Xenon Bi-Pin    | 1.0 lbs.    |  |  |  |  |  |  |