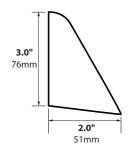

## **SPECIFICATIONS**

**CONSTRUCTION:** Spun copper or brass

LENS: None

**LAMP SUPPLIED:** None

LAMP OPTIONS: We recommend 2,000 hours average rating Halogen (-HBP) or

5,000 hours average rating Xenon (-XBP)