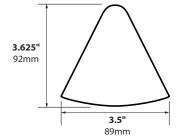

## **SPECIFICATIONS**

**CONSTRUCTION:** Spun copper or brass

LENS: None

**LAMP SUPPLIED:** None

LAMP OPTIONS: We recommend 2,000 hours average rating Halogen (-HBP) or

5,000 hours average rating Xenon (-XBP)