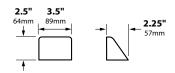

#### SPECIFICATIONS

CONSTRUCTION: Cast aluminum or cast brass one piece construction, (no back plate) LENS: None

LAMP SUPPLIED: 18w S8 #1141; 1200 hours average rating (25w max.) LAMP OPTIONS: We recommend 3w 50,000 hours average rating OMNI-3 LED (-LED3) or OMNI-3 Super Saver (-LED3SS) 10,000 hours average rating 20w Xenon (-X) or 20w Halogen (-H))) 120v: 15w T7 or 25w T8

120v Standard wiring

CONNECTION: FA-05 Quick Connector (not supplied) from fixture to main cable (12/2, 10/2 or 8/2 only) 12v only

**MOUNTING:** None required

FINISH: Aluminum - Black texture polyester powder coat. Optional finishes available Brass - Unfinished brass. Optional finishes available