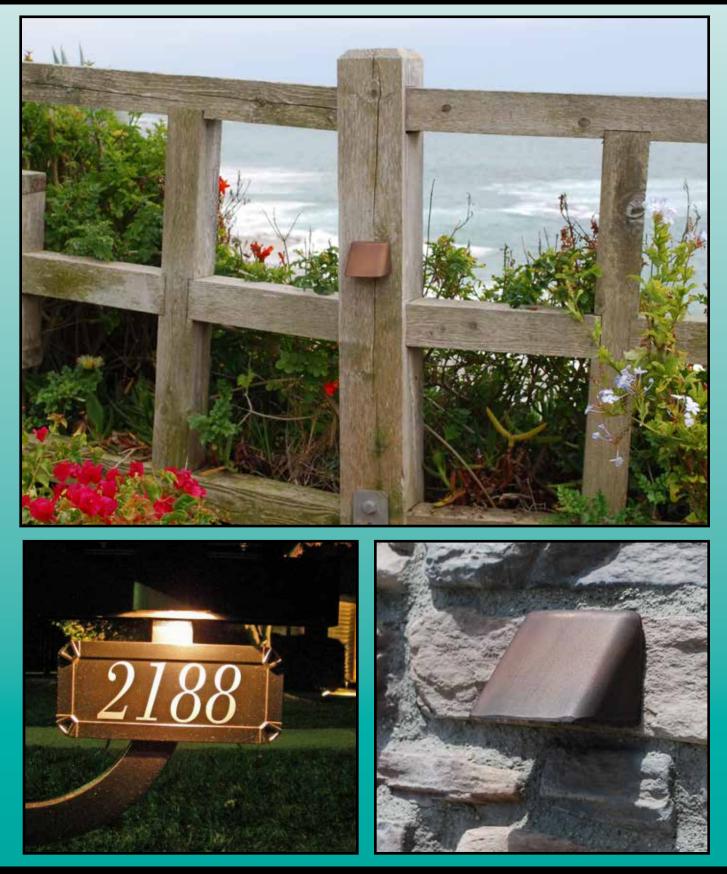

## **SURFACE STEP LIGHTS SL-18 SERIES**

| ORDERING INFORMATION |                             |              |             |  |  |
|----------------------|-----------------------------|--------------|-------------|--|--|
| CATALOG NO.          | DESCRIPTION                 | LAMP         | SHIP WEIGHT |  |  |
| SL-18-BLT            | Cast Aluminum Surface Light | 18w S8 #1141 | 1.0 lbs.    |  |  |
| SL-18-BRS            | Cast Brass Surface Light    | 18w S8 #1141 | 2.0 lbs.    |  |  |

SL-18-BRS