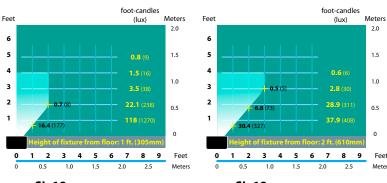

### LIGHT DISTRIBUTIONS AND PHOTOMETRICS

White Texture

-WTX

Camel

-CAM

Hunter Texture

-HTX

Rust

060817

Verde

-ATV

-BLT

SL-18 Cut Sheet

SL-18 Half Spread Photometrics

2.0

1.5

1.0

0.5

Feet Meters

Stucco

-STU

| JOBINE                                                                     | ORMATIO          | IN                                                                                          |              |                     |                      |  |
|----------------------------------------------------------------------------|------------------|---------------------------------------------------------------------------------------------|--------------|---------------------|----------------------|--|
| Туре:                                                                      |                  |                                                                                             | Date         | 2:                  |                      |  |
| Job Name:                                                                  |                  |                                                                                             |              |                     |                      |  |
| Cat. No.:                                                                  |                  |                                                                                             |              |                     |                      |  |
| Lamp(s):                                                                   |                  |                                                                                             |              |                     |                      |  |
| Specifier:                                                                 |                  |                                                                                             |              |                     |                      |  |
| Contractor:                                                                |                  |                                                                                             |              |                     |                      |  |
| Notes:                                                                     |                  |                                                                                             |              |                     |                      |  |
| FOCUS INDUSTRIES INC.<br>25301 COMMERCENTRE DRIVE<br>LAKE FOREST, CA 92630 |                  | www.focusindustries.com<br>sales@focusindustries.com<br>(949) 830-1350 • FAX (949) 830-3390 |              |                     |                      |  |
| Rubbed<br>Verde                                                            | Chrome<br>Powder |                                                                                             | Acid<br>Rust | Acid<br>Verde       | Black Aci<br>Treatme |  |
| -RBV                                                                       | -CPR             |                                                                                             |              | -BAV/CAV            |                      |  |
|                                                                            | 1                | 1                                                                                           | BRAS         | BRASS & COPPER ONLY |                      |  |