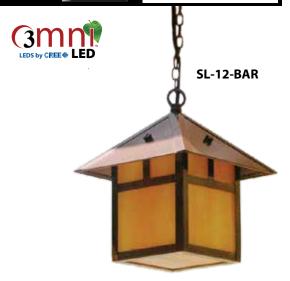

# HANGING LIGHTS SL-12 SERIES

### **SPECIFICATIONS**

CONSTRUCTION: Formed solid brass lantern on 18" long baby oval brass chain and cast brass hoop

LENS: Gold iridescent glass; optional plastic White Cracked Ice available (-ICE)

**LAMP SUPPLIED**: 18w S8 #1141; 1200 hours average rating (25w max)

(12/2, 10/2 or 8/2 only)

MOUNTING: FA-111-SMH surface mount mini junction box and hardware

FINISH: Unfinished brass. Optional finishes available

| ORDERING INFORMATION |                                                                 |              |             |  |  |  |  |  |  |
|----------------------|-----------------------------------------------------------------|--------------|-------------|--|--|--|--|--|--|
| CATALOG NO.          | DESCRIPTION                                                     | LAMP         | SHIP WEIGHT |  |  |  |  |  |  |
| SL-12-BLT            | Black Powder Coat Brass Hanging<br>Lantern with Chain and J-Box | 18w S8 #1141 | 2.0 lbs.    |  |  |  |  |  |  |
| SL-12-BRS            | Brass Hanging Lantern<br>with Chain and J-Box                   | 18w S8 #1141 | 2.0 lbs.    |  |  |  |  |  |  |