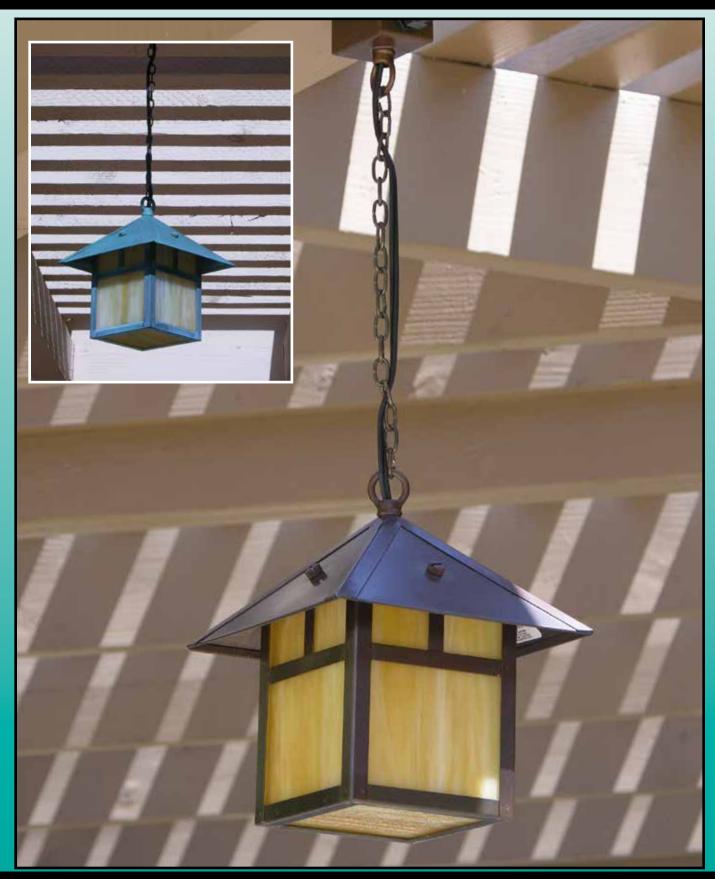

# SL-12 HANGING LIGHTS

 $\textbf{landscape} \cdot \textbf{entertainment} \cdot \textbf{architectural} \cdot \textbf{hospitality} \cdot \textbf{\textit{illumination}}$ 

# HANGING LIGHTS SL-12 SERIES

### **SPECIFICATIONS**

CONSTRUCTION: Formed solid brass lantern on 18" long baby oval brass chain and cast brass hoop

LENS: Gold iridescent glass; optional plastic White Cracked Ice available (-ICE)

**LAMP SUPPLIED**: 18w S8 #1141; 1200 hours average rating (25w max)