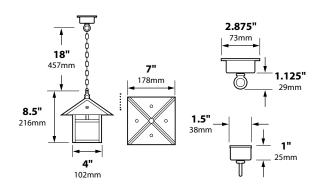

### **SPECIFICATIONS**

CONSTRUCTION: Formed solid brass lantern on 18" long baby oval brass chain and cast brass hoop

LENS: Gold iridescent glass; optional plastic White Cracked Ice available (-ICE)

**LAMP SUPPLIED**: 18w S8 #1141; 1200 hours average rating (25w max)

**WIRING:** Black 2 foot 18/2 zip cord from base of fixture (12v only) For 25 foot 16/2 fixture lead wire add -25F to catalog number.

**CONNECTION:** FA-05 Quick Connector (not supplied) from fixture to main cable

(12/2, 10/2 or 8/2 only)

MOUNTING: FA-111-SMH surface mount mini junction box and hardware

FINISH: Unfinished brass. Optional finishes available

| ORDERING INFORMATION |                                                                 |              |             |  |  |  |  |  |  |
|----------------------|-----------------------------------------------------------------|--------------|-------------|--|--|--|--|--|--|
| CATALOG NO.          | DESCRIPTION                                                     | LAMP         | SHIP WEIGHT |  |  |  |  |  |  |
| SL-12-BLT            | Black Powder Coat Brass Hanging<br>Lantern with Chain and J-Box | 18w S8 #1141 | 2.0 lbs.    |  |  |  |  |  |  |
| SL-12-BRS            | Brass Hanging Lantern<br>with Chain and J-Box                   | 18w S8 #1141 | 2.0 lbs.    |  |  |  |  |  |  |