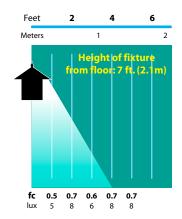

## LIGHT DISTRIBUTIONS AND PHOTOMETRICS

**SL-12**Half Spread Photometrics 8 ft. (2.4m) diameter

**FA-111-SMH** 

|                                                                            | ·                                                                                           |
|----------------------------------------------------------------------------|---------------------------------------------------------------------------------------------|
| JOB INFORMATION                                                            |                                                                                             |
| Туре:                                                                      | Date:                                                                                       |
| Job Name:                                                                  |                                                                                             |
| Cat. No.:                                                                  |                                                                                             |
| Lamp(s):                                                                   |                                                                                             |
| Specifier:                                                                 |                                                                                             |
| Contractor:                                                                |                                                                                             |
| Notes:                                                                     |                                                                                             |
| FOCUS INDUSTRIES INC.<br>25301 COMMERCENTRE DRIVE<br>LAKE FOREST, CA 92630 | www.focusindustries.com<br>sales@focusindustries.com<br>(949) 830-1350 • FAX (949) 830-3390 |