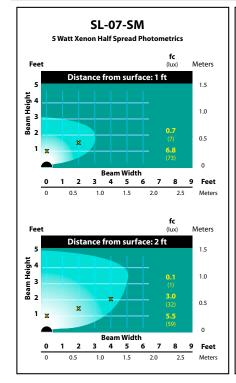

### LIGHT DISTRIBUTIONS AND PHOTOMETRICS

SL-07-SM-LED

3 Watt LED Module Half Spread Photometrics