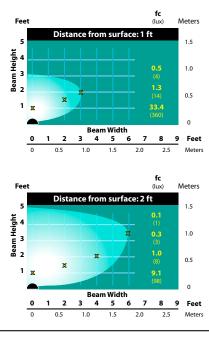

### LIGHT DISTRIBUTIONS AND PHOTOMETRICS

SL-07-SM-LED

3 Watt LED Module Half Spread Photometrics