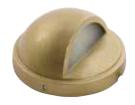

# **SURFACE STEP LIGHTS SL-07-SM SERIES**

### **SPECIFICATIONS**

CONSTRUCTION: Cast aluminum, brass or stainless steel small "Hockey Puck" style surface light

LENS: Sand blasted tempered flat glass

**LED SUPPLIED:** 12v 3w LED Module equal to 20w Halogen

**MOUNTING:** Back plate and hardware supplied

FINISH: Aluminum - Black texture polyester powder coat. Optional finishes available

Brass - Unfinished brass. Optional finishes available

Stainless Steel - Brushed stainless stell