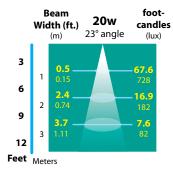

uick Connector (not supplied) from fixture to main cable

(12/2, 10/2 or 8/2 only)

**MOUNTING:** FA-24-MD canopy and hardware **FINISH:** Unfinished Copper, optional finishes available

| ORDERING INFORMATION |                                                         |             |             |  |  |  |  |  |  |
|----------------------|---------------------------------------------------------|-------------|-------------|--|--|--|--|--|--|
| CATALOG NO.          | DESCRIPTION                                             | LAMP        | SHIP WEIGHT |  |  |  |  |  |  |
| RXS-06-COP           | Copper Tube Shield Hanging Bullet with Chain and Canopy | 20w MR8 NFL | 2.0 lbs.    |  |  |  |  |  |  |

# 2.6" 66mm 0.9" 23mm 18" 457mm 3.5" 89mm 1.25" 34mm

### LIGHT DISTRIBUTIONS AND PHOTOMETRICS



20w MR8 NFL

# IP54 C € CUISTED US

## **BEAM/GLARE CONTROL ACCESSORIES**

FA-08-23 Round 1/4" Hex Cell Louver
FA-11-23-BLUE Blue Tempered Glass Lens
FA-11-23-GREEN Green Tempered Glass Lens
FA-98-23 Linear Spread Tempered Glass Lens
FA-104-23 Wide Spread Sandblasted Glass Lens Softener

| JOB INFORMATION                                                        |                                                                                             |
|------------------------------------------------------------------------|---------------------------------------------------------------------------------------------|
| Туре:                                                                  | Date:                                                                                       |
|