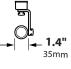

MOUNTING: FA-111-SM surface mount J-box

FINISH: Unfinished Copper. Optional finishes available

| ORDERING INFORMATION |                                                           |              |             |  |  |  |  |  |  |
|----------------------|-----------------------------------------------------------|--------------|-------------|--|--|--|--|--|--|
| CATALOG NO.          | DESCRIPTION                                               | LAMP         | SHIP WEIGHT |  |  |  |  |  |  |
| RXS-03-COP           | Copper Surface Mount Bullet with Aiming Bracket and J-Box | 20w MR8 (FL) | 2.0 lbs.    |  |  |  |  |  |  |