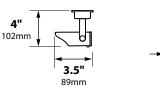

MOUNTING: FA-111-SM surface mount J-box

FINISH: Unfinished Copper. Optional finishes available

| ORDERING INFORMATION |                                                           |              |             |  |  |  |  |  |  |
|----------------------|-----------------------------------------------------------|--------------|-------------|--|--|--|--|--|--|
| CATALOG NO.          | DESCRIPTION                                               | LAMP         | SHIP WEIGHT |  |  |  |  |  |  |
| RXS-03-COP           | Copper Surface Mount Bullet with Aiming Bracket and J-Box | 20w MR8 (FL) | 2.0 lbs.    |  |  |  |  |  |  |