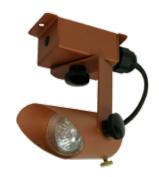

## SURFACE MOUNT RXS-03 SERIES

## **SPECIFICATIONS**

CONSTRUCTION: Copper directional Bullet; matching stamped copper FA-111-SM J-box and adjustable aiming bracket LENS: High impact clear tempered convex glass O-RING: High temperature red silicone LAMP SUPPLIED: 20w MR8 (FL) 2000 hours average rating (20w max) LAMP OPTIONS: 20w MR8 (SP) 2000 hours average rating SOCKET: High temperature ceramic GU5.3 bi-pin with 250°C silicone lead wires WIRING: Black 3 foot 18/2 zip cord from base of fixture (12v only) For 25 foot 16/2 fixture lead wire add -25F to catalog number. CONNECTION: FA-05 Quick Connector (not supplied) from fixture to main cable (12/2, 10/2 or 8/2 only)

MOUNTING: FA-111-SM surface mount J-box

FINISH: Unfinished Copper. Optional finishes available

| ORDERING INFORMATION |                                                           |              |             |  |  |  |  |  |  |
|----------------------|-----------------------------------------------------------|--------------|-------------|--|--|--|--|--|--|
| CATALOG NO.          | DESCRIPTION                                               | LAMP         | SHIP WEIGHT |  |  |  |  |  |  |
| RXS-03-COP           | Copper Surface Mount Bullet with Aiming Bracket and J-Box | 20w MR8 (FL) | 2.0 lbs.    |  |  |  |  |  |  |