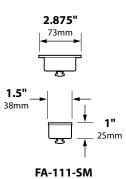

MOUNTING: FA-111-SM surface mount J-box

FINISH: Unfinished Copper. Optional finishes available

| ORDERING INFORMATION |                                                           |              |             |  |  |  |  |  |  |
|----------------------|-----------------------------------------------------------|--------------|-------------|--|--|--|--|--|--|
| CATALOG NO.          | DESCRIPTION                                               | LAMP         | SHIP WEIGHT |  |  |  |  |  |  |
| RXS-03-COP           | Copper Surface Mount Bullet with Aiming Bracket and J-Box | 20w MR8 (FL) | 2.0 lbs.    |  |  |  |  |  |  |