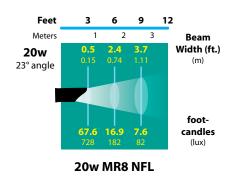

## LIGHT DISTRIBUTIONS AND PHOTOMETRICS

| BEAM/GLARE CONTROL ACCESSORIES             |                   |                           |                  |                   |      |                   | JOB INFORMATION    |                                                                            |                 |                  |                                                                                             |              |               |                         |
|--------------------------------------------|-------------------|---------------------------|------------------|-------------------|------|-------------------|--------------------|----------------------------------------------------------------------------|-----------------|------------------|---------------------------------------------------------------------------------------------|--------------|---------------|-------------------------|
| FA-08-23                                   | Round 1/8         | Round 1/8"Hex Cell Louver |                  |                   |      |                   |                    | Туре:                                                                      |                 |                  | Date:                                                                                       |              |               |                         |
| FA-11-23-BLUE<br>FA-11-23-GREEN            |                   |                           |                  |                   |      |                   |                    |                                                                            | Job Name:       |                  |                                                                                             |              |               |                         |
| FA-98-23 Linear Spread Tempered Glass Lens |                   |                           |                  |                   |      |                   |                    |                                                                            | Cat. No.:       |                  |                                                                                             |              |               |                         |
| FA-104-23                                  | Wide Spre         | ad Tempere                | ed Glass Lens    | s Softener        |      |                   |                    |                                                                            | Lamp(s):        |                  |                                                                                             |              |               |                         |
|                                            |                   |                           |                  |                   |      |                   |                    |                                                                            | Specifier:      |                  |                                                                                             |              |               |                         |
|                                            |                   |                           |                  |                   |      |                   |                    |                                                                            | Contractor:     |                  |                                                                                             |              |               |                         |
|                                            |                   |                           |                  |                   |      |                   |                    |                                                                            | Notes:          |                  |                                                                                             |              |               |                         |
|                                            |                   |                           |                  |                   |      |                   |                    | FOCUS INDUSTRIES INC.<br>25301 COMMERCENTRE DRIVE<br>LAKE FOREST, CA 92630 |                 |                  | www.focusindustries.com<br>sales@focusindustries.com<br>(949) 830-1350 • FAX (949) 830-3390 |              |               |                         |
| Black Texture Antique<br>(Standard) Verde  | Bronze<br>Texture | Camel                     | White<br>Texture | Hunter<br>Texture | Rust | Weathered<br>Iron | Weathered<br>Brown | Stucco                                                                     | Rubbed<br>Verde | Chrome<br>Powder | Terra<br>Cotta                                                                              | Acid<br>Rust | Acid<br>Verde | Black Acid<br>Treatment |
| -BLT -ATV                                  | -BRT              | -CAM                      | -WTX             | -HTX              | -RST | -WIR              | -WBR               | -STU                                                                       | -RBV            | -CPR             | -TRC                                                                                        | -BAR/CAR     | -BAV/CAV      |                         |
| RXS-03-COP Cut Sheet                       | 053112            | 1                         | 1                | 1                 | 1    | 1                 |                    | 1                                                                          | 1               | 1                |                                                                                             | BRAS         | S & COPPER ON | ĹY                      |