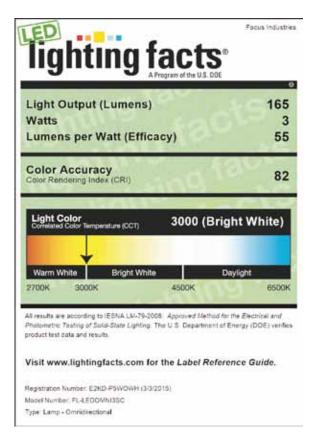

## 3w UNIVERSAL PLUG & PLAY LED FOR Ba15s BAYONET BASE SOCKETS **COMPATIBLE WITH ALL Ba15s FIXTURES** RETROFIT YOUR CURRENT FIXTURES OR UPGRADE YOUR NEW FOCUS FIXTURES TO LED

- Long Life 50,000 Hours L7 Average Rating (rated life to 70% initial light output)
- High Power LED Light Source with remote phosphor lens
- 160 Lumens (exceeds a 20w halogen)
- CRI 82 (Color Rendering Index)
- · 3000K Warm White Color
- No UV or IR
- Wide Input Voltage Range of 8v 18v
- Optimum Operating Range of 10v 15v
- Dimmable
- DOE LM79 Tested
- Power Factor >90%
- 5 Year Limited Warranty
- RoHS Compliant Energy Efficient Environmentally Friendly
- Water Resistant & Vibration Resistant
- No Glass or Fragile Parts
- Must be powered by a magnetic transformer

## **ORDERING INFORMATION**

| CATALOG NO.    | WATTAGE | VOLTAGE | VOLTAGE RANGE | LUMEN OUTPUT | COLOR TEMP | BEAM ANGLE | BASE  |
|----------------|---------|---------|---------------|--------------|------------|------------|-------|
| FI -I FD-OMNI3 | 3w      | 12v     | 8v - 18v      | 160          | 3000K      | OMNI       | Ra15s |