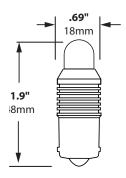

## 3w UNIVERSAL PLUG & PLAY LED FOR Ba15s BAYONET BASE SOCKETS **COMPATIBLE WITH ALL Ba15s FIXTURES** RETROFIT YOUR CURRENT FIXTURES OR UPGRADE YOUR NEW FOCUS FIXTURES TO LED

- Long Life 50,000 Hours L7 Average Rating (rated life to 70% initial light output)
- High Power LED Light Source with remote phosphor lens
- 160 Lumens (exceeds a 20w halogen)
- CRI 82 (Color Rendering Index)
- · 3000K Warm White Color
- No UV or IR
- Wide Input Voltage Range of 8v 18v
- Optimum Operating Range of 10v 15v
- Dimmable
- DOE LM79 Tested
- Power Factor >90%
- 5 Year Limited Warranty
- RoHS Compliant Energy Efficient Environmentally Friendly
- Water Resistant & Vibration Resistant
- No Glass or Fragile Parts
- Must be powered by a magnetic transformer

## **ORDERING INFORMATION**

| CATALOG NO.    | WATTAGE | VOLTAGE | VOLTAGE RANGE | LUMEN OUTPUT | COLOR TEMP | BEAM ANGLE | BASE  |
|----------------|---------|---------|---------------|--------------|------------|------------|-------|
| FI -I FD-OMNI3 | 3w      | 12v     | 8v - 18v      | 160          | 3000K      | OMNI       | Ra15s |