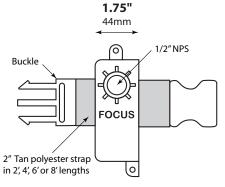

FA-111-TPS2: 120v cast aluminum or cast brass tree mount junction box (5.5" x 1.75") with two female 1/2"NPS ports. Extra-wide 2" Polyester webbing strap provides maximum strength for large fixtures. Rated for 12v and 120v.

**STRAPS:** 2" wide tan color polyester strap, available in 2', 4', 6' & 8' lengths. Provides maximum durability & strength (3000 lbs breaking strength.) UV resistant, water shed, oil resistant, acid resistant & mildew resistant