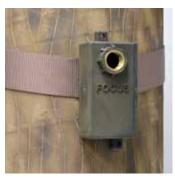

CFA-111-TPS2: 120v composite tree mount junction box (5.7" x 2.2") with two brass female 1/2"NPS ports. Extra-wide 2" Polyester webbing strap provides maximum strength for large fixtures. Rated for 12v and 120v.

**STRAPS:** 2" wide tan color polyester strap, available in 2', 4', 6' & 8' lengths. Provides maximum durability & strength (3000 lbs breaking strength.) UV resistant, water shed, oil resistant, acid resistant & mildew resistant

## **2" POLYESTER STRAP TREE MOUNTS** FA-22, FA-111 & CFA-111

2.9" 74mm 1/2" NPS 4.6" 117mm 2.5" 64mm 5trap secures via backplate 117mm 117mm

**1.5"** 38mm

4.0"

102mm

Strap secures via backplate

CFA-111-TPS2