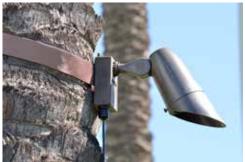

## **2" POLYESTER STRAP TREE MOUNTS** FA-22, FA-111 & CFA-111

FA-111-TPS2: 120v cast aluminum or cast brass tree mount junction box (5.5" x 1.75") with two female 1/2"NPS ports. Extra-wide 2" Polyester webbing strap provides maximum strength for large fixtures. Rated for 12v and 120v.

**STRAPS:** 2" wide tan color polyester strap, available in 2', 4', 6' & 8' lengths. Provides maximum durability & strength (3000 lbs breaking strength.) UV resistant, water shed, oil resistant, acid resistant & mildew resistant