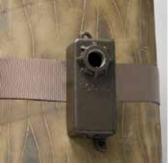

FA-111-TPS2: 120v cast aluminum or cast brass tree mount junction box (5.5" x 1.75") with two female 1/2"NPS ports. Extra-wide 2" Polyester webbing strap provides maximum strength for large fixtures. Rated for 12v and 120v.

**STRAPS:** 2" wide tan color polyester strap, available in 2', 4', 6' & 8' lengths. Provides maximum durability & strength (3000 lbs breaking strength.) UV resistant, water shed, oil resistant, acid resistant & mildew resistant

## **2" POLYESTER STRAP TREE MOUNTS** FA-22, FA-111 & CFA-111

2.9" 74mm 1/2" NPS 4.6" 117mm 2.5" 64mm 5trap secures via backplate 117mm 117mm

**1.5"** 38mm

4.0"

102mm

Strap secures via backplate

CFA-111-TPS2