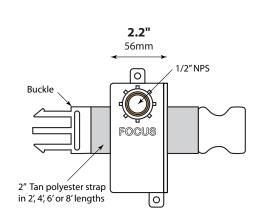

CFA-111-TPS2: 120v composite tree mount junction box (5.7" x 2.2") with two brass female 1/2"NPS ports. Extra-wide 2" Polyester webbing strap provides maximum strength for large fixtures. Rated for 12v and 120v.

**STRAPS:** 2" wide tan color polyester strap, available in 2', 4', 6' & 8' lengths. Provides maximum durability & strength (3000 lbs breaking strength.) UV resistant, water shed, oil resistant, acid resistant & mildew resistant