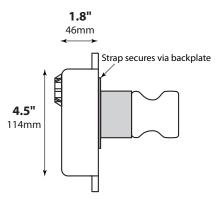

## **2" POLYESTER STRAP TREE MOUNTS** FA-22, FA-111 & CFA-111

2.9" 74mm 1/2" NPS 4.6" 117mm 2.5" 64mm 5trap secures via backplate 117mm 117mm

**1.5"** 38mm

4.0"

102mm

Strap secures via backplate

CFA-111-TPS2