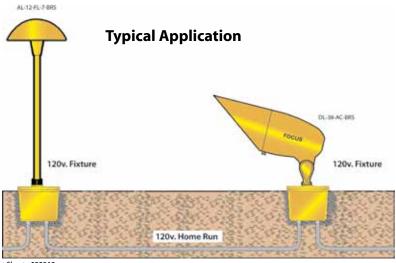

UCTION:** 20 cubic inch cast brass body and cast brass cover with 1/2"NPS

GASKET: Black silicone, 50 durometer

**CONDUIT ENTRY:** 2 bottom conduit entries available for 1/2"NPS or 3/4"NPS. Specify at time of order

size and quantity of entries.

**FITTINGS**: J-Box not supplied with fittings

**MOUNTING:** Direct burial **FINISH:** Unfinished brass.

Optional finishes: Black Acid Treatment (-BAT), Brass Acid Verde (-BAV) & Brass Acid Rust (-BAR)



| ORDERING INFORMATION |                                             |             |
|----------------------|---------------------------------------------|-------------|
| CATALOG NO.          | DESCRIPTION                                 | SHIP WEIGHT |
| FA-JBOX-BRS          | Brass Junction Box, 1/2"NPS female on cover | 4.0 lbs.    |









|                                                   | C VISTED U                                           |
|---------------------------------------------------|------------------------------------------------------|
| JOB INFORMATION                                   |                                                      |
| Туре:                                             | Date:                                                |
| Job Name:                                         |                                                      |
| Cat. No.:                                         |                                                      |
| Lamp(s):                                          |                                                      |
| Specifier: