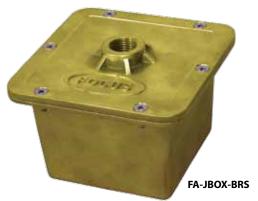

## JUNCTION BOX FA-JBOX

| ORDERING INFORMATION |                                             |             |
|----------------------|---------------------------------------------|-------------|
| CATALOG NO.          | DESCRIPTION                                 | SHIP WEIGHT |
| FA-JBOX-BRS          | Brass Junction Box, 1/2"NPS female on cover | 4.0 lbs.    |