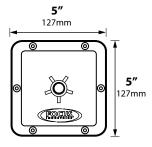

## **SPECIFICATIONS**

**CONSTRUCTION:** 20 cubic inch cast brass body and cast brass cover with 1/2"NPS

GASKET: Black silicone, 50 durometer

**CONDUIT ENTRY:** 2 bottom conduit entries available for 1/2"NPS or 3/4"NPS. Specify at time of order

size and quantity of entries.

**FITTINGS**: J-Box not supplied with fittings

**MOUNTING:** Direct burial **FINISH:** Unfinished brass.

Optional finishes: Black Acid Treatment (-BAT), Brass Acid Verde (-BAV) & Brass Acid Rust (-BAR)