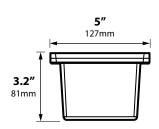

## **SPECIFICATIONS**

**CONSTRUCTION:** 20 cubic inch cast brass body and cast brass cover with 1/2"NPS

GASKET: Black silicone, 50 durometer

**CONDUIT ENTRY:** 2 bottom conduit entries available for 1/2"NPS or 3/4"NPS. Specify at time of order