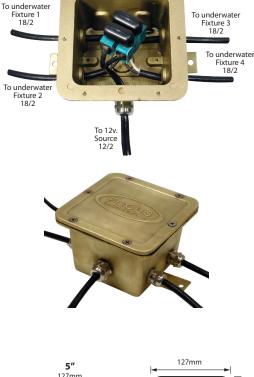

## **THE OCTOPUS**

UL676 listed Underwater Junction Box designed for connection of up to 8 12v fixtures with 18/2 wire plus one feed wire. Supplied standard without holes or fittings. To receive tapped holes and liquid tight fittings, specify quantity and size at time of order. Hole tap sizes available are PG9, PG11, 1/2"NPS & 3/4"NPS. For 1/2" or 3/4" service conduit, consult factory. Brass Liquid Tight fittings recommended and fitting size must match cable size to ensure water proof connection.

## **SPECIFICATIONS**

CONSTRUCTION: 20 cubic inch cast brass body and cast brass cover

**GASKET:** Black silicone, 50 durometer

**FITTINGS**: Standard J-box not supplied with fittings. Brass, nickel plated PG9 Liquid Tight available. Specify number required at time or order.

Note: PG9 can accept cable sizes from 0.10" to 0.31" diameter.

FITTING OPTIONS: Brass, nickel plated PG11 Liquid Tight

Note: PG11 can accept cable sizes from 0.20" to 0.39" in diameter.

**INTERNAL CONNECTOR:** Teal high temperature thermal plastic housing with stainless steel barrel lugs and 3M dielectric sealing tape; 200 watt maximum load

FEED WIRE: Standard J-box not supplied with feed wire. 12-2C cable available in

increments of 5 feet starting at 25 feet. Specify at time of order **MOUNTING:** Surface mount bracket attached

MOONTING: Surface mount