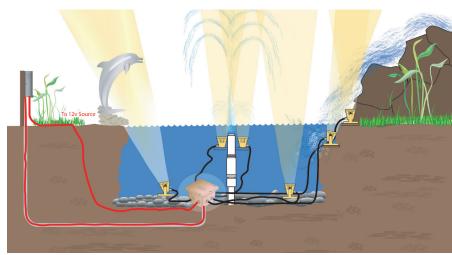

## **THE OCTOPUS**

UL676 listed Underwater Junction Box designed for connection of up to 8 12v fixtures with 18/2 wire plus one feed wire. Supplied standard without holes or fittings. To receive tapped holes and liquid tight fittings, specify quantity and size at time of order. Hole tap sizes available are PG9, PG11, 1/2"NPS & 3/4"NPS. For 1/2" or 3/4" service conduit, consult factory. Brass Liquid Tight fittings recommended and fitting size must match cable size to ensure water proof connection.

Compatible with all Focus brand underwater fixtures and many other manufactures underwater fixtures.