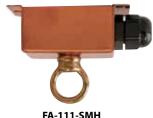

FA-111-SMH-BLT 12v Small Aluminum Surface Mount J-Box with Hoop FA-111-SMH-BRS 12v Small Brass Surface Mount J-Box, 1/2" with Hoop FA-111-SMH-COP 12v Small Copper Surface Mount J-Box, 1/2" with Hoop

FA-111-SMSW-BLT 12v Small Aluminum Surface Mount J-Box with On/Off Switch FA-111-SMSW-BRS 12v Small Brass Surface Mount J-Box, 1/2" with On/Off Switch FA-111-SMSW-COP 12v Small Copper Surface Mount J-Box, 1/2" with On/Off Switch

**FA-111-SMH** 

FA-111-SMSW

FA-111-SM

| www.focusindustries.com<br>sales@focusindustries.com |
|------------------------------------------------------|
|                                                      |
|                                                      |
|                                                      |
|                                                      |
|                                                      |
|                                                      |
| Date:                                                |
|                                                      |