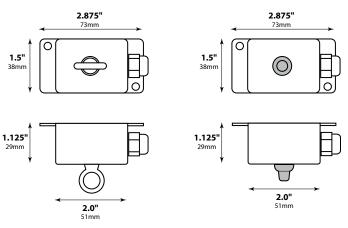

## **SPECIFICATIONS**

**CONSTRUCTION:** Stamped aluminum, brass or copper

**CONNECTOR:** Plastic Liquid-tight

HOOP (H MODEL ONLY): Cast Brass with center hole for wire feed through SWITCH (SW MODEL ONLY): 12V On/Off push button with rubber boot cover

**MOUNTING:** Two #6 stainless steel wood screws included

FINISH: Aluminum - Black texture polyester powder coat. Optional finishes available

Brass & Copper - Unfinished. Optional finishes available

FA-111-SM

## CATALOG NO. FA-111-SM-BLT

**ORDERING INFORMATION** 

12v Small Aluminum Surface Mount J-Box, 7/16" Center Hole FA-111-SM-BRS 12v Small Brass Surface Mount J-Box, 7/16" Center Hole FA-111-SM-COP 12v Small Copper Surface Mount J-Box, 7/16" Center Hole

FA-111-SMH-BLT 12v Small Aluminum Surface Mount J-Box with Hoop FA-111-SMH-BRS 12v Small Brass Surface Mount J-Box, 1/2" with Hoop FA-111-SMH-COP 12v Small Copper Surface Mount J-Box, 1/2" with Hoop

FA-111-SMSW-BLT 12v Small Aluminum Surface Mount J-Box with On/Off Switch FA-111-SMSW-BRS 12v Small Brass Surface Mount J-Box, 1/2" with On/Off Switch FA-111-SMSW-COP 12v Small Copper Surface Mount J-Box, 1/2" with On/Off Switch