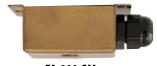

## **SMALL 12V JUNCTION BOX FA-111-SM SERIES**

**MOUNTING:** Two #6 stainless steel wood screws included

FINISH: Aluminum - Black texture polyester powder coat. Optional finishes available

Brass & Copper - Unfinished. Optional finishes available

FA-111-SM