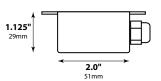

## **SPECIFICATIONS**

**CONSTRUCTION:** Stamped aluminum, brass or copper

**CONNECTOR:** Plastic Liquid-tight

HOOP (H MODEL ONLY): Cast Brass with center hole for wire feed through SWITCH (SW MODEL ONLY): 12V On/Off push button with rubber boot cover

**MOUNTING:** Two #6 stainless steel wood screws included

FINISH: Aluminum - Black texture polyester powder coat. Optional finishes available

Brass & Copper - Unfinished. Optional finishes available

FA-111-SM