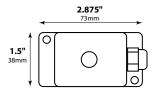

## **SPECIFICATIONS**

**CONSTRUCTION:** Stamped aluminum, brass or copper

**CONNECTOR:** Plastic Liquid-tight

HOOP (H MODEL ONLY): Cast Brass with center hole for wire feed through SWITCH (SW MODEL ONLY): 12V On/Off push button with rubber boot cover

**MOUNTING:** Two #6 stainless steel wood screws included

FINISH: Aluminum - Black texture polyester powder coat. Optional finishes available

Brass & Copper - Unfinished. Optional finishes available

FA-111-SM