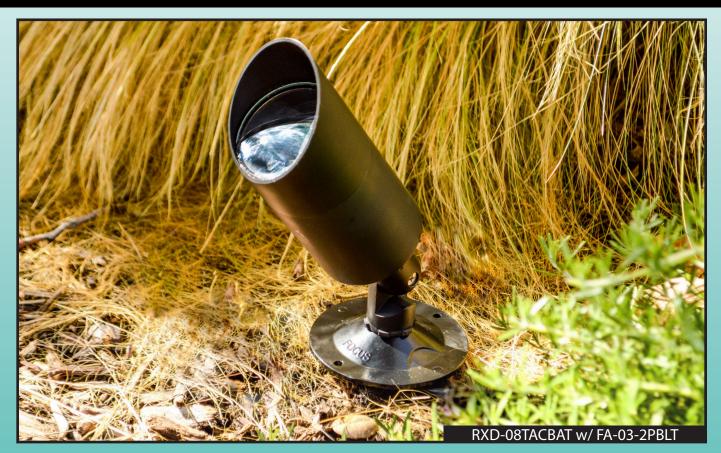

## MOUNTING ACCESSORIES FA-03-3P /FA-03-2P • 3 & 2 PRONG STAKES

#### **FEATURES & BENEFITS**

- Solid 304 Stainless Steel top and prongs for corrosion resistance
- Three 7.5" long prongs with 4.5" (3P) or 3.50" (2P) wide top for superior stability
- Prongs push into hard ground easily
- Prongs give added stability in soft soil
- Ideal for rocky and root filled ground where traditional plastic stakes are difficult to use
- 1/2"NPS threaded top for attachment of most all landscape lighting fixtures