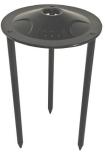

FA-03-3P-BLK

FA-03-3P-BRZ

### ORDERING INFORMATION

| CATALOG NO.  | DESCRIPTION                                    | SHIP WEIGHT |
|--------------|------------------------------------------------|-------------|
| FA-03-3P-BLK | Stainless Steel 3-Prong mounting stake, Black  | 1.0 lbs.    |
| FA-03-3P-BRZ | Stainless Steel 3-Prong mounting stake, Bronze | 1.0 lbs.    |
| FA-03-2P-BLK | Stainless Steel 2-Prong mounting stake, Black  | 1.0 lbs.    |
| FA-03-2P-BRZ | Stainless Steel 2-Prong mounting stake, Bronze | 1.0 lbs.    |