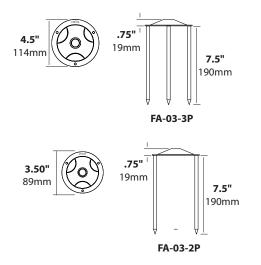

#### **FEATURES & BENEFITS**

- Solid 304 Stainless Steel top and prongs for corrosion resistance
- Three 7.5" long prongs with 4.5" (3P) or 3.50" (2P) wide top for superior stability
- Prongs push into hard ground easily
- Prongs give added stability in soft soil
- Ideal for rocky and root filled ground where traditional plastic stakes are difficult to use
- 1/2"NPS threaded top for attachment of most all landscape lighting fixtures

### ORDERING INFORMATION

| CATALOG NO.  | DESCRIPTION                                    | SHIP WEIGHT |
|--------------|------------------------------------------------|-------------|
| FA-03-3P-BLK | Stainless Steel 3-Prong mounting stake, Black  | 1.0 lbs.    |
| FA-03-3P-BRZ | Stainless Steel 3-Prong mounting stake, Bronze | 1.0 lbs.    |
| FA-03-2P-BLK | Stainless Steel 2-Prong mounting stake, Black  | 1.0 lbs.    |
| FA-03-2P-BRZ | Stainless Steel 2-Prong mounting stake, Bronze | 1.0 lbs.    |