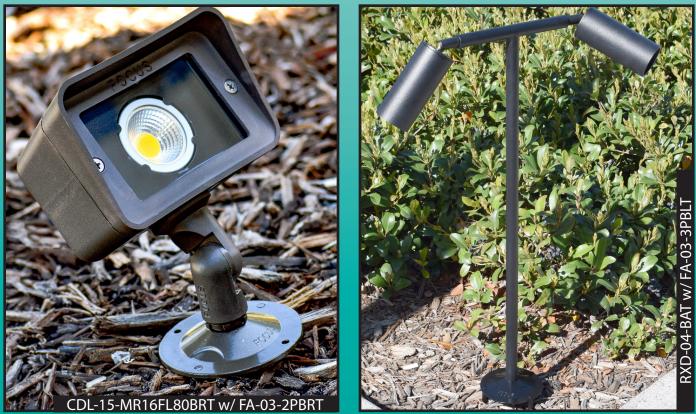

## MOUNTING ACCESSORIES FA-03-3P /FA-03-2P • 3 & 2 PRONG STAKES

#### **FEATURES & BENEFITS**

- Solid 304 Stainless Steel top and prongs for corrosion resistance
- Three 7.5" long prongs with 4.5" (3P) or 3.50" (2P) wide top for superior stability
- Prongs push into hard ground easily
- Prongs give added stability in soft soil
- Ideal for rocky and root filled ground where traditional plastic stakes are difficult to use
- 1/2"NPS threaded top for attachment of most all landscape lighting fixtures