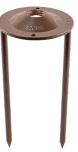

FA-03-3P-BLK

FA-03-3P-BRZ

### ORDERING INFORMATION

| CATALOG NO.  | DESCRIPTION                                    | SHIP WEIGHT |
|--------------|------------------------------------------------|-------------|
| FA-03-3P-BLK | Stainless Steel 3-Prong mounting stake, Black  | 1.0 lbs.    |
| FA-03-3P-BRZ | Stainless Steel 3-Prong mounting stake, Bronze | 1.0 lbs.    |
| FA-03-2P-BLK | Stainless Steel 2-Prong mounting stake, Black  | 1.0 lbs.    |
| FA-03-2P-BRZ | Stainless Steel 2-Prong mounting stake, Bronze | 1.0 lbs.    |