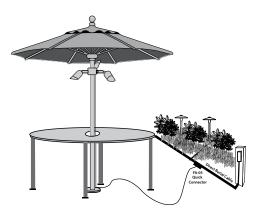

## HARDWIRE TO 12v LANDSCAPE LIGHTING SYSTEM

Using Focus Quick Connector (FA-05, sold separately) or UL approved gel filled wire nuts, connect 18/2 lead wire from fixture to main cable from transformer.