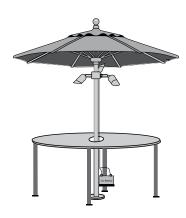

## PORTABLE 12V BATTERY (LED ONLY)

Connect 18/2 lead wire from fixture to Portable Battery (WB-12, sold separately). Use only with MR8 LEDs for 12+ hours of operation on fully charged battery.

Battery charger WM-CHARGER sold separately.