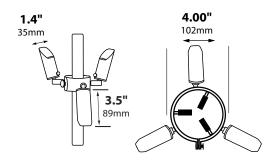

### **INSTALLATION:**

- 1. Open the clamp of mounting bracket.
- 2. Install mounting bracket around pole. Tighten 3 spacers.
- 3. Aim fixtures to desired direction.
- Connect 10 foot 18/2 lead wire from fixture to power supply as outlined in drawings below.
- 5. Turn on power and check for proper operation.