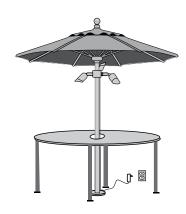

#### **HARDWIRE TO 120v PLUG IN TRANSFORMER**

Using UL approved gel filled wire nuts, connect 18/2 lead wire from fixture to 18/2 wire from Plug In Transformer (PI-12-75, sold separately).