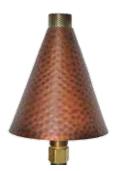

### **SPECIFICATIONS**

CONSTRUCTION: Spun copper, 18 ga. (.043 thickness), Cast brass pipe adapter & internal parts. Stainless Steel perforated flame screen. Hammered surface available on -HH models NATURAL GAS USAGE (AL-18-CYNG): 22,500 BTU/Hour normal inlet pressure 7" water column PROPANE GAS USAGE (AL-18-CYP): 17,000 BTU/Hour normal inlet pressure 11" water column

VALVE: 1" or 3/4" brass shut-off valve required (supplied by others)

IGNITION: Manual ignition with extended lighter

FINISH: Unfinished copper

Optional finishes available in Acid Rust (-CAR), Acid Verde (-CAV), Black Acid Treatment (-BAT)