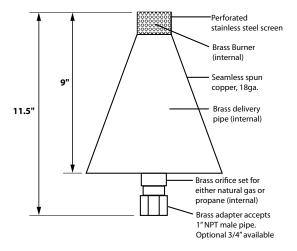

### **SPECIFICATIONS**

CONSTRUCTION: Spun copper, 18 ga. (.043 thickness), Cast brass pipe adapter & internal parts. Stainless Steel perforated flame screen. Hammered surface available on -HH models NATURAL GAS USAGE (AL-18-CYNG): 22,500 BTU/Hour normal inlet pressure 7" water column PROPANE GAS USAGE (AL-18-CYP): 17,000 BTU/Hour normal inlet pressure 11" water column

INSTALLATION: 1" cast brass adapter has standard female NPT pipe threads for connection to 1" steel pipe (supplied by others)

3/4" PIPE OPTION: Cast brass adapter for connection to 3/4" steel pipe which must be used if installing FA-SB-PVC6 simulated bamboo sleeve accessory. (Add "34" to part number. Example: AL-18-LGNG34COP)

VALVE: 1" or 3/4" brass shut-off valve required (supplied by others)

IGNITION: Manual ignition with extended lighter

FINISH: Unfinished copper

Optional finishes available in Acid Rust (-CAR), Acid Verde (-CAV), Black Acid Treatment (-BAT)