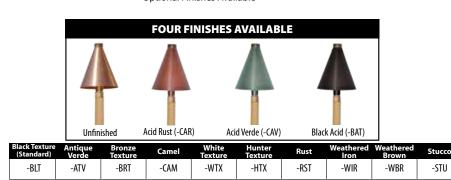

VALVE: 1" or 3/4" brass shut-off valve required (supplied by others)

IGNITION: Manual ignition with extended lighter

FINISH: Unfinished copper

Optional finishes available in Acid Rust (-CAR), Acid Verde (-CAV), Black Acid Treatment (-BAT)