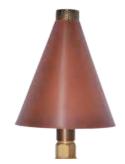

FA-AL-18LG-GASBPC-COP

Smooth Hat (Standard)

Hammered Hat (-HH)

### **ORDERING INFORMATION**

| CATALOG NO.      | DESCRIPTION                                 | SHIP WEIGHT |
|------------------|---------------------------------------------|-------------|
| AL-18-LGNG-COP   | Large Copper Natural Gas Fed Torch          | 5.0 lbs.    |
| AL-18-LGP-COP    | Large Copper Propane Fed Torch              | 5.0 lbs.    |
| AL-18-LGHHNG-COP | Large Hammered Copper Natural Gas Fed Torch | 5.0 lbs.    |
| AL-18-LGHHP-COP  | Large Hammered Copper Propane Fed Torch     | 5.0 lbs.    |