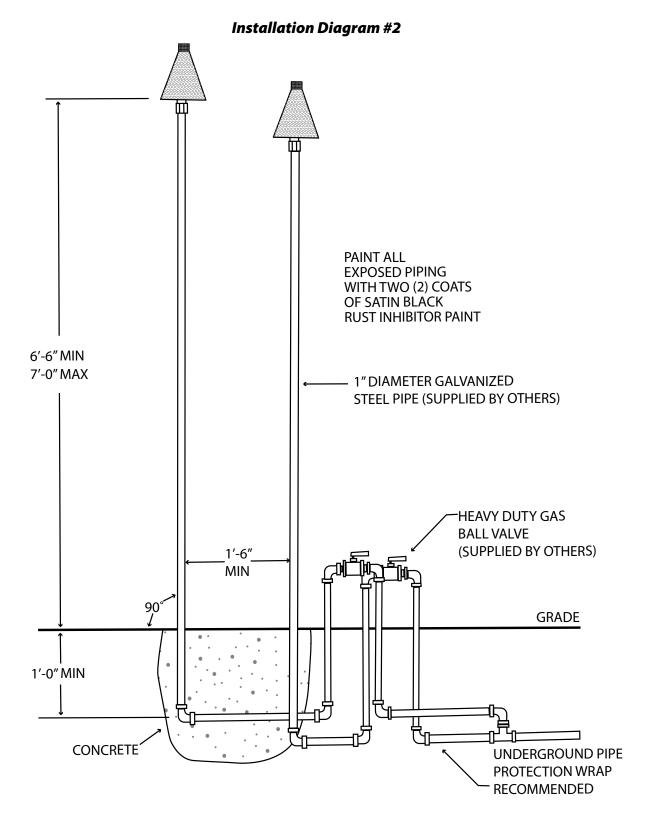

# FOCUS TORCH AL-18-LG GAS SERIES

TYPE 副編回 後記録

PLEASE CONSULT A LICENSED PLUMBER FOR GAS PIPE LAYOUT AND INSTALLATION