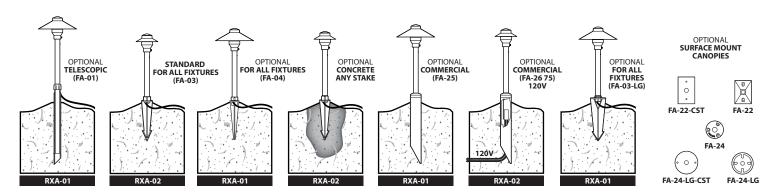

ew.





**Stake Installation Tool** 

## LAMP INSTALLATION / REPLACEMENT

Turn off power before installing or servicing fixtures.

CAUTION: Do not exceed maximum wattage marked on fixture label.

To re-lamp *RXA-01 & RXA-02* area lights, first let light bulb cool down prior to touching. Loosen set screw on adjustable hub and slide hat up and off of stem. Push S.C. base light bulb into socket and turn counter clockwise to release, then pull up and out of socket. Check label under hat for correct size and wattage S.C. base light bulb. Insert new S.C. base light bulb into socket by pushing down and rotating clockwise. Replace hat and tighten set screw on adjustable hub at desired height. Turn on power supply to fixture and check for proper connection and operation.

## **MOUNTING OPTIONS**



12v Install RXA 112511