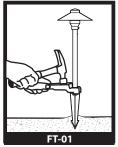

## INSTALLATION INSTRUCTIONS FOR RXA SERIES AREA LIGHTS

- 1. Thread FA-03 mounting stake to base of stem.
- **2.** Remove 20 watt S.C. Halogen light bulb from packaging and insert into socket at top of stem by pushing down and rotating clockwise.
- **3.** Install hat by loosening set screw on hub so hub slides freely over the stem. Slide hat onto top of stem all the way to the stop drive screw and hand tighten set screw.
- **4.** Install fixture into ground at desired location. Mounting stake can be pressed or hammered into ground with a standard hammer or rubber mallet. We recommend our Focus FT-01 Stake Installation Tool which protects the stake and fixture from damage during installation into hard ground. Always leave top 1" section of the stake above ground to help isolate the metal from potentially corrosive soils.
- **5.** Connect 18/2 lead wire from fixture to main supply cable. We recommend using our FA-05 Quick Connector (sold separately) or UL approved direct burial gel filled wire connectors.
- **6.** Turn on power supply to fixture and check for proper connection and operation.
- **7.** Loosen set screw on adjustable hub and set hat height to produce desired light output and beam spread then retighten set screw.