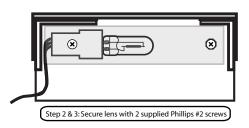

### Instructions:

- 1. Thread Hex Spacer onto pre-installed Stud Cert directly across from socket/lamp and hand tighten.
- 2. Align 2 pilot holes on lens with hole in Socket Bracket and hole in Hex Spacer.
- 3. Using Phillips #2 screw driver and supplied screws, secure lens to fixture.

## Instructions:

- 1. Thread Hex Spacer onto pre-installed Stud Cert directly across from socket/lamp and hand tighten.
- 2. Align 2 pilot holes on lens with hole in Brass Socket Bracket and hole in Hex Spacer.
- 3. Using Phillips #2 screw driver and supplied screws, secure lens to fixture.