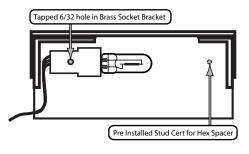

### Instructions:

- 1. Thread Hex Spacer onto pre-installed Stud Cert directly across from socket/lamp and hand tighten.
- 2. Align 2 pilot holes on lens with hole in Socket Bracket and hole in Hex Spacer.
- 3. Using Phillips #2 screw driver and supplied screws, secure lens to fixture.

## Instructions:

- 1. Thread Hex Spacer onto pre-installed Stud Cert directly across from socket/lamp and hand tighten.
- 2. Align 2 pilot holes on lens with hole in Brass Socket Bracket and hole in Hex Spacer.
- 3. Using Phillips #2 screw driver and supplied screws, secure lens to fixture.