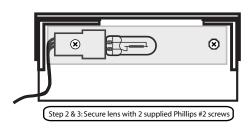

### Instructions:

- 1. Thread Hex Spacer onto pre-installed Stud Cert directly across from socket/lamp and hand tighten.
- 2. Align 2 pilot holes on lens with hole in Socket Bracket and hole in Hex Spacer.
- 3. Using Phillips #2 screw driver and supplied screws, secure lens to fixture.

## Instructions:

- 1. Thread Hex Spacer onto pre-installed Stud Cert directly across from socket/lamp and hand tighten.
- 2. Align 2 pilot holes on lens with hole in Brass Socket Bracket and hole in Hex Spacer.
- 3. Using Phillips #2 screw driver and supplied screws, secure lens to fixture.