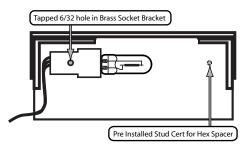

# Contents: (1) High Impact Acrylic Lens (1) Aluminum 1/4" x 3/4" Hex Spacer (2) 6/32" x 1/4" Phillips Flat #2 Screws

### Instructions:

- 1. Thread Hex Spacer onto pre-installed Stud Cert directly across from socket/lamp and hand tighten.
- 2. Align 2 pilot holes on lens with hole in Socket Bracket and hole in Hex Spacer.
- 3. Using Phillips #2 screw driver and supplied screws, secure lens to fixture.

## Instructions:

- 1. Thread Hex Spacer onto pre-installed Stud Cert directly across from socket/lamp and hand tighten.
- 2. Align 2 pilot holes on lens with hole in Brass Socket Bracket and hole in Hex Spacer.
- 3. Using Phillips #2 screw driver and supplied screws, secure lens to fixture.