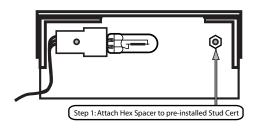

### Instructions:

- 1. Thread Hex Spacer onto pre-installed Stud Cert directly across from socket/lamp and hand tighten.
- 2. Align 2 pilot holes on lens with hole in Socket Bracket and hole in Hex Spacer.
- 3. Using Phillips #2 screw driver and supplied screws, secure lens to fixture.

## Instructions:

- 1. Thread Hex Spacer onto pre-installed Stud Cert directly across from socket/lamp and hand tighten.
- 2. Align 2 pilot holes on lens with hole in Brass Socket Bracket and hole in Hex Spacer.
- 3. Using Phillips #2 screw driver and supplied screws, secure lens to fixture.