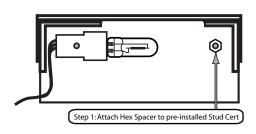

### Instructions:

- 1. Thread Hex Spacer onto pre-installed Stud Cert directly across from socket/lamp and hand tighten.
- 2. Align 2 pilot holes on lens with hole in Socket Bracket and hole in Hex Spacer.
- 3. Using Phillips #2 screw driver and supplied screws, secure lens to fixture.

## Instructions:

- 1. Thread Hex Spacer onto pre-installed Stud Cert directly across from socket/lamp and hand tighten.
- 2. Align 2 pilot holes on lens with hole in Brass Socket Bracket and hole in Hex Spacer.
- 3. Using Phillips #2 screw driver and supplied screws, secure lens to fixture.