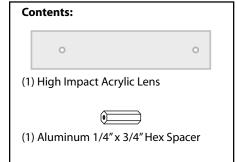

# Contents: (1) High Impact Acrylic Lens (1) Aluminum 1/4" x 3/4" Hex Spacer (2) 6/32" x 1/4" Phillips Flat #2 Screws

# **INSTALLATION INSTRUCTIONS FOR FA-35-SL4243-KIT** LENS KIT FOR SL-42 & SL-43

INSPECTED BY:

(2) 6/32" x 1/4" Phillips Flat #2 Screws