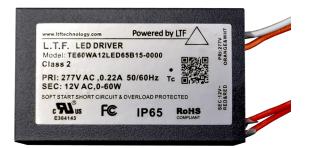

#### INPUT VOLTAGE

277V AC

### OUTPUT VOLTAGE

12V AC

### LISTINGS

IP65. UL8750. FCC Compliant

# ADDITIONAL INFORMATION

Soft start short circuit and overload protection