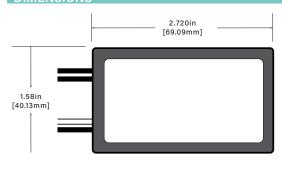

### DIMENSIONS

2.25"(w) x 1.28"(h) x 0.85"(d)

## DIMENSIONS

HW1260LED277 DRIVER

DATE:

FOCUS INDUSTRIES INC.

25301 COMMERCENTRE DRIVE LAKE FOREST, CA. 92630

949.830.1350 | TOLL FREE: 888.882.1350

WWW.FOCUSINDUSTRIES.COM