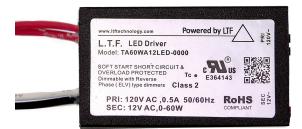

# **OUTPUT POWER**

Up to 60W

# INPUT VOLTAGE

120V AC

#### OUTPUT VOLTAGE

12V AC

# LISTINGS

IP65. UL8750. FCC Compliant

## ADDITIONAL INFORMATION

Soft start short circuit and overload protection