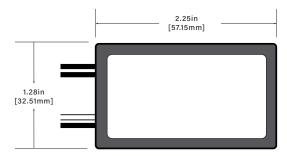

## CATALOG ORDER LOGIC

EXAMPLE: HW1260LED

# **OUTPUT POWER**

Up to 60W

# INPUT VOLTAGE

120V AC

#### OUTPUT VOLTAGE

12V AC

#### DIMMABLE

Yes (ELV or Triac Dimmer)

# POTTED

Yes

#### CASE

Fully isolated plastic

## DIMENSIONS

2.25"(w) x 1.28"(h) x 0.85"(d)

#### INPUT WIRE SIZE

18 AWG, 6.00" Length

#### **OUTPUT WIRE SIZE**

18 AWG, 6.00" Length

# INPUT WIRE COLOR

Black (L) / White (N)

# OUTPUT WIRE COLOR

Red (+) / Black (-)

### INSTALLATION

Must be installed inside NEMA Type 6 outdoor electrical enclosure

#### WARRANTY

3 Years

# LISTINGS

IP65. UL8750. FCC Compliant

## ADDITIONAL INFORMATION

Soft start short circuit and overload protection

## MAX DISTANCE TO LED

25ft Max distance from fixture, with 18/2 wire

#### DIMENSIONS









FOCUS INDUSTRIES INC.

25301 COMMERCENTRE DRIVE LAKE FOREST, CA. 92630

949.830.1350 | TOLL FREE: 888.882.1350

 ${\tt WWW.FOCUSINDUSTRIES.COM}$