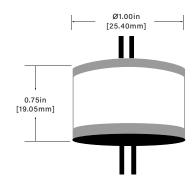

S DRIVERS**

12V AC/DC LED DRIVERS

DATE:

TYPE:

CATALOG NUMBER:

PROJECT:







### CATALOG ORDER LOGIC

**EXAMPLE:** HW12535012LED

### **OUTPUT POWER**

Up to 5W

#### INPUT VOLTAGE

9V to 15V AC

### **OUTPUT VOLTAGE**

9v-15V DC

### **OUTPUT CURRENT**

350mA Constant Current

#### DIMMABLE

Standard ELV or Triac Dimmer

#### POTTED

Yes

### CASE

Anodized Aluminum

#### DIMENSIONS

Ø 1.00" x 0.75"

### **INPUT WIRE SIZE**

18 AWG, 6.00" Length

### OUTPUT WIRE SIZE

18 AWG, 6.00" Length

### INPUT WIRE COLOR

Blue (No polarity)

### OUTPUT WIRE COLOR

Red (+) / Black (-)

### INSTALLATION

Inside JBox 25ft of fixture 18/2 wire. Direct Burial if protected in heat shrink

### WARRANTY

5 Years

## LISTINGS

IP67. UL8750. FCC Compliant

### ADDITIONAL INFORMATION

FOR 4w LED Panels





Powers sinale 4w Round LED Panel



Powers sinale 4w LED Panel







FOCUS INDUSTRIES INC.

25301 COMMERCENTRE DRIVE LAKE FOREST, CA. 92630

949.830.1350 | TOLL FREE: 888.882.1350

WWW.FOCUSINDUSTRIES.COM