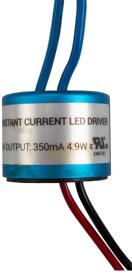

### **OUTPUT CURRENT**

350mA Constant Current

### INPUT WIRE COLOR

Blue (No polarity)

### OUTPUT WIRE COLOR

Red (+) / Black (-)