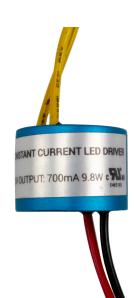

## **FOCUS DRIVERS**

PROJECT:

CATALOG NUMBER:

| CATALOG ORDER LOGIC                                                              |
|----------------------------------------------------------------------------------|
| EXAMPLE: HW121070012LED                                                          |
| OUTPUT POWER                                                                     |
| 10W                                                                              |
| INPUT VOLTAGE                                                                    |
| 9V to 15V AC                                                                     |
| OUTPUT VOLTAGE                                                                   |
| 12V DC                                                                           |
| OUTPUT CURRENT                                                                   |
| 700mA                                                                            |
| DIMMABLE                                                                         |
| Standard ELV or Triac Dimmer                                                     |
| POTTED                                                                           |
| Yes                                                                              |
| CASE                                                                             |
| Anodized Aluminum                                                                |
| DIMENSIONS                                                                       |
| Ø1.00" x 0.75"                                                                   |
| INPUT WIRE SIZE                                                                  |
| 18 AWG, 6.00" Length                                                             |
| OUTPUT WIRE SIZE                                                                 |
| 18 AWG, 6.00" Length                                                             |
| INPUT WIRE COLOR                                                                 |
| Yellow (No polarity)                                                             |
| OUTPUT WIRE COLOR                                                                |
| Red (+) / Black (-)                                                              |
| INSTALLATION                                                                     |
| Inside JBox 25ft of fixture 18/2 wire. Direct Burial if protected in heat shrink |
| WARRANTY                                                                         |
| 5 Years                                                                          |
| LISTINGS                                                                         |
| IP67. UL8750. FCC Compliant                                                      |
| ADDITIONAL INFORMATION                                                           |