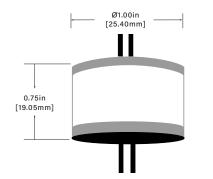

## DIMENSIONS

For 8w LED Panels

Powers single 8w Round LED Panel

Powers single 8w LED Panel

12V AC/DC LED DRIVERS

DATE: