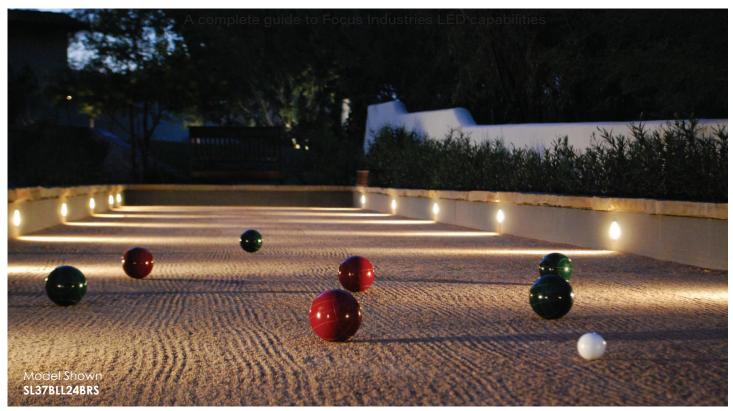

# **6w LED MODULE WALL / CEILING**

Circular drop-in paver light with single grate. Bocce ball court LED light.