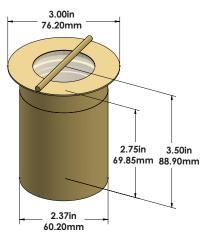

# **6w LED MODULE WALL / CEILING**

Circular drop-in paver light with single grate. Bocce ball court LED light.