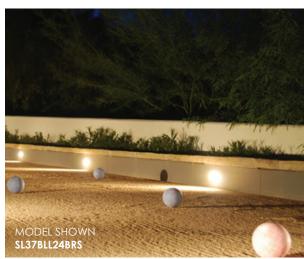

# PUTTING GREEN LIGHTING

12v | 120V

# PGL05

The PGL05 is a cast brass body and cap with stamped Brass golf cup holder bracket. The Plastic cup is supplied by others. Comes with a white 12" PVC sleeve, with a high impact clear tempered convex glass. Colored lenses are available.

### LIGHT SOURCE OPTIONS

3w MR16, GU5.3 Bi-Pin sockets, 36° 3000K, 270 Lumens (L24)

5w MR16, GU5.3 Bi-Pin sockets, 36° 3000K, 270 Lumens (L36

7w MR16, GU5.3 Bi-Pin sockets, 36° 3000K, 270 Lumens (L48))

RED (-R) GREEN (-G) BLUE (-B) AMBER (-A)