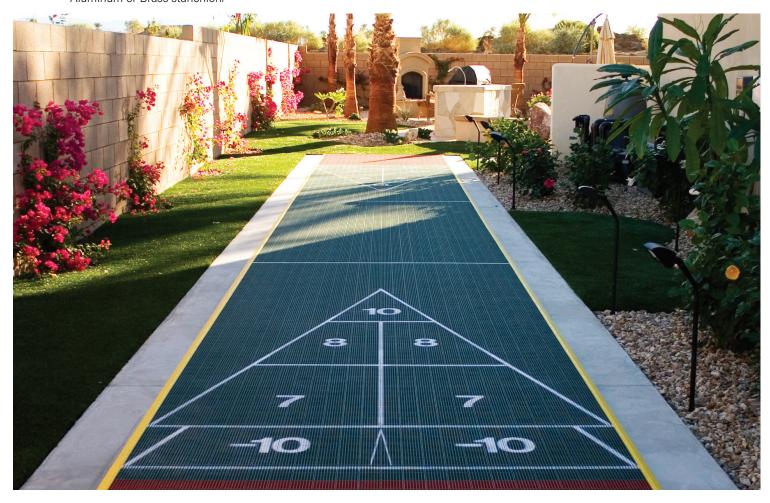

#### PGL02

The PGL02 is an extruded Aluminum or stamped Brass body, with cast Aluminum or Brass swivel. Matching extruded Aluminum or Brass stanchion.

# **USING PGL02BLT**

The PGL02 is an extruded Aluminum or stamped Brass body, with cast Aluminum or Brass swivel. Matching extruded Aluminum or Brass stanchion.