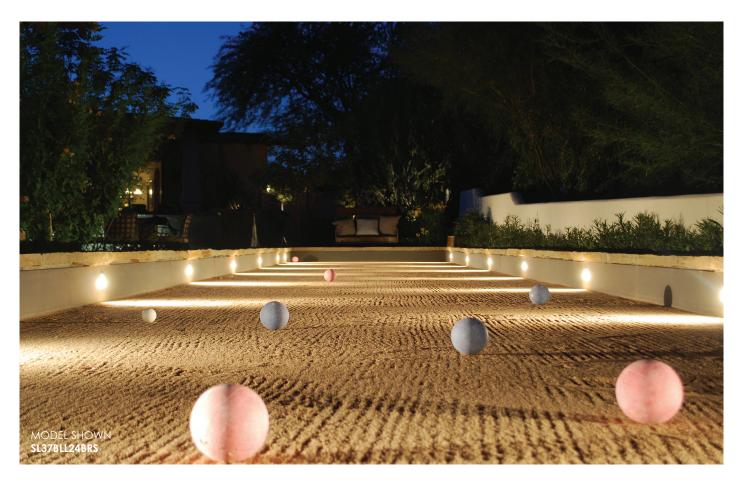

# **6w LED MODULE WALL / CEILING**

Circular drop-in paver light with single grate. Bocce ball court LED light.