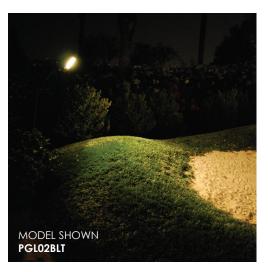

# **USING PGL02BLT**

The PGL02 is an extruded Aluminum or stamped Brass body, with cast Aluminum or Brass swivel. Matching extruded Aluminum or Brass stanchion.