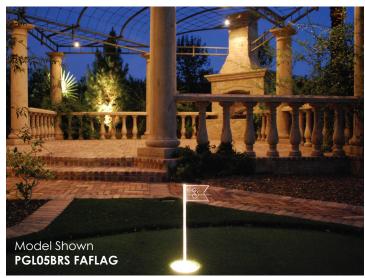

# PUTTING GREEN LIGHTING

12v | 120V

# PGL05

The PGL05 is a cast brass body and cap with stamped Brass golf cup holder bracket. The Plastic cup is supplied by others. Comes with a white 12" PVC sleeve, with a high impact clear tempered convex glass. Colored lenses are available.