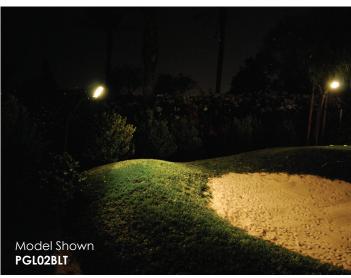

#### PGL02

The PGL02 is an extruded Aluminum or stamped Brass body, with cast Aluminum or Brass swivel. Matching extruded Aluminum or Brass stanchion.

# **USING PGL02BLT**

The PGL02 is an extruded Aluminum or stamped Brass body, with cast Aluminum or Brass swivel. Matching extruded Aluminum or Brass stanchion.