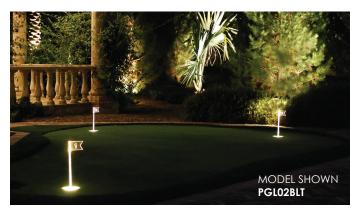

# **USING PGL02BLT**

The PGL02 is an extruded Aluminum or stamped Brass body, with cast Aluminum or Brass swivel. Matching extruded Aluminum or Brass stanchion.