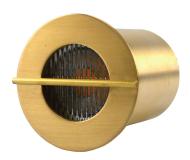

# **6w LED MODULE WALL / CEILING**

Circular drop-in paver light with single grate. Bocce ball court LED light.