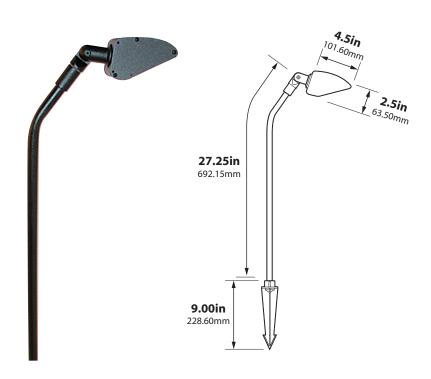

#### PGL02

The PGL02 is an extruded Aluminum or stamped Brass body, with cast Aluminum or Brass swivel. Matching extruded Aluminum or Brass stanchion.

# **USING PGL02BLT**

The PGL02 is an extruded Aluminum or stamped Brass body, with cast Aluminum or Brass swivel. Matching extruded Aluminum or Brass stanchion.