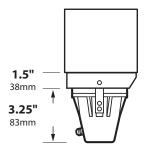

#### PGL02

The PGL02 is an extruded Aluminum or stamped Brass body, with cast Aluminum or Brass swivel. Matching extruded Aluminum or Brass stanchion.

# **USING PGL02BLT**

The PGL02 is an extruded Aluminum or stamped Brass body, with cast Aluminum or Brass swivel. Matching extruded Aluminum or Brass stanchion.