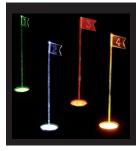

### LIGHT SOURCE OPTIONS

3w MR16, GU5.3 Bi-Pin sockets, 36° 3000K, 270 Lumens (L24)

5w MR16, GU5.3 Bi-Pin sockets, 36° 3000K, 270 Lumens (L36

7w MR16, GU5.3 Bi-Pin sockets, 36° 3000K, 270 Lumens (L48))

RED (-R) GREEN (-G) BLUE (-B) AMBER (-A)