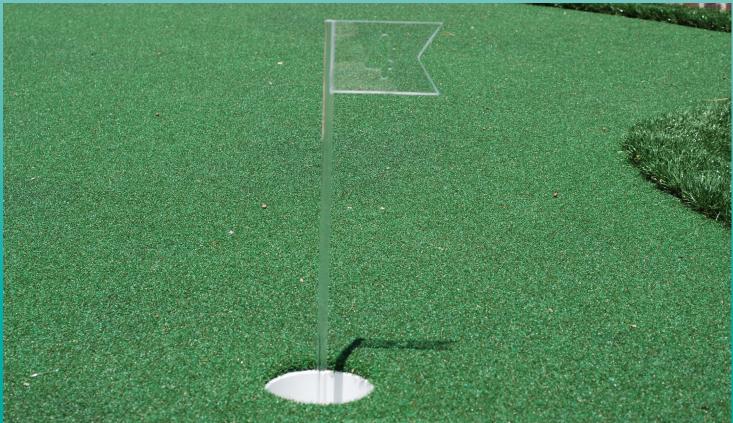

# ACCESSORIES CATALOG NO. DESCRIPTION FA-FLAG-(1-5) Clear Acrylic Numbered Flag (specify number 1 to 5 for flag) Clear Acrylic Putting Flag Pole w/Knob, NO FLAG (flag supplied by others)

**PGL-05-AMBER** 