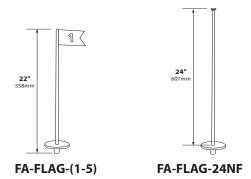

# ACCESSORIES CATALOG NO. DESCRIPTION FA-FLAG-(1-5) Clear Acrylic Numbered Flag (specify number 1 to 5 for flag) Clear Acrylic Putting Flag Pole w/Knob, NO FLAG (flag supplied by others)

**PGL-05-AMBER** 