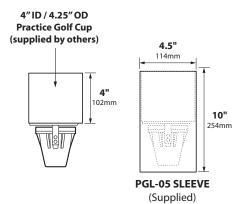

#### **SPECIFICATIONS**

**CONSTRUCTION:** Cast brass body and cap with stamped brass golf cup holder bracket; plastic golf cup supplied by others

**LENS:** High impact clear tempered convex glass; optional colored lens inserts available - see ordering information below

WIRING: 25 feet 16/2 lead wire
MOUNTING: White 12" PVC sleeve

FINISH: Unfinished brass