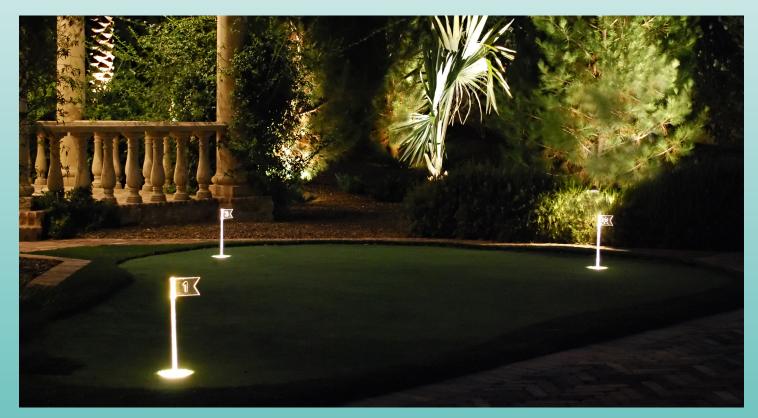

## PGL-05 PUTTING GREEN LIGHT

## PUTTING GREEN LIGHTS PGL-05 SERIES

#### **SPECIFICATIONS**

**CONSTRUCTION:** Cast brass body and cap with stamped brass golf cup holder bracket; plastic golf cup supplied by others

**LENS:** High impact clear tempered convex glass; optional colored lens inserts available - see ordering information below