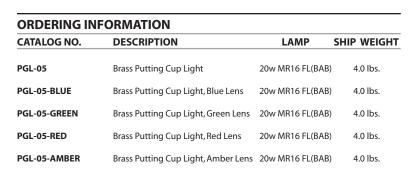

# ACCESSORIES CATALOG NO. DESCRIPTION FA-FLAG-(1-5) Clear Acrylic Numbered Flag (specify number 1 to 5 for flag) Clear Acrylic Putting Flag Pole w/Knob, NO FLAG (flag supplied by others)

**PGL-05-AMBER** 