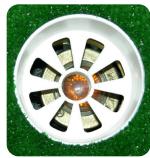

## PGL-05 PUTTING GREEN LIGHT

## PUTTING GREEN LIGHTS PGL-05 SERIES

### **TYPE**