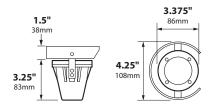

#### **SPECIFICATIONS**

**CONSTRUCTION:** Cast brass body and cap with stamped brass golf cup holder bracket; plastic golf cup supplied by others

**LENS:** High impact clear tempered convex glass; optional colored lens inserts available - see ordering information below

LAMP SUPPLIED: 20w MR16 ULTRA FL(BAB); 10,000 hours average rating (20w max)

LAMP OPTIONS: We recommend ARROW 3w, 5w or 7w Super Saver MR16 LEDs, 40,000 hours

**SOCKET:** High temperature ceramic GU5.3 bi-pin with 250°C silicone lead wires

WIRING: 25 feet 16/2 lead wire
MOUNTING: White 12" PVC sleeve

FINISH: Unfinished brass