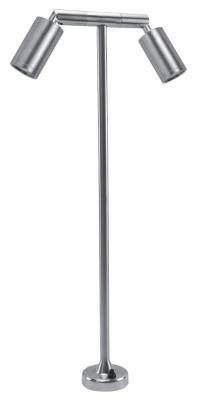

## **COMMERCIAL BARBECUE LIGHT BQ-TCD03 SERIES**

## **SPECIFICATIONS**

**CONSTRUCTION**: 316 stainless steel housing

ARM: 24" tall 316 stainless steel ridged stem with 2.5" twin arm on top and 335° x 90°

rotating swivels

MOUNT: 316 stainless steel deck mount canopy

FINISH: Stainless Steel - Brushed

LENS: High impact clear tempered flat glass

O-RING: High temperature red silicone, 70 durometer

**SWITCH:** On/Off push button with weatherproof rubber boot cover