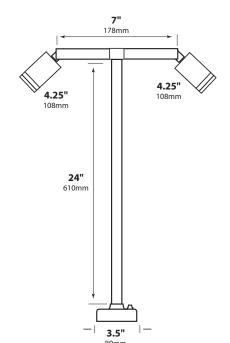

## **SPECIFICATIONS**

**CONSTRUCTION**: 316 stainless steel housing

ARM: 24" tall 316 stainless steel ridged stem with 2.5" twin arm on top and 335° x 90°

rotating swivels

MOUNT: 316 stainless steel deck mount canopy