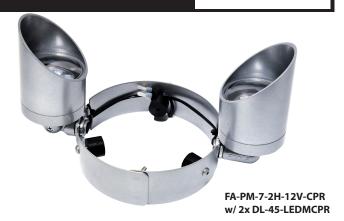

Note: All fixtures, LED drivers and transformers sold separately

Tools Required: Phillips #2 screwdriver

| ORDERING INFORMATION        |                                                    |             |  |  |  |  |  |  |
|-----------------------------|----------------------------------------------------|-------------|--|--|--|--|--|--|
| CATALOG NO.                 | DESCRIPTION                                        | SHIP WEIGHT |  |  |  |  |  |  |
| 12v<br>FA-PM-7-2H-12V-BLT   | 7" 12v Aluminum pole ring w/ 2, 12v fixture hubs   | 5.0 lbs     |  |  |  |  |  |  |
| 120v<br>FA-PM-7-2H-120V-BLT | 7" 120v Aluminum pole ring w/ 2, 120v fixture hubs | 5.0 lbs.    |  |  |  |  |  |  |
| 12v<br>FA-PM-7-2H-12V-BRS   | 7" 12v Brass pole ring w/ 2, 12v fixture hubs      | 5.0 lbs     |  |  |  |  |  |  |
| 120v<br>FA-PM-7-2H-120V-BRS | 7" 120v Brass pole ring w/ 2, 120v fixture hubs    | 5.0 lbs.    |  |  |  |  |  |  |
|                             |                                                    |             |  |  |  |  |  |  |