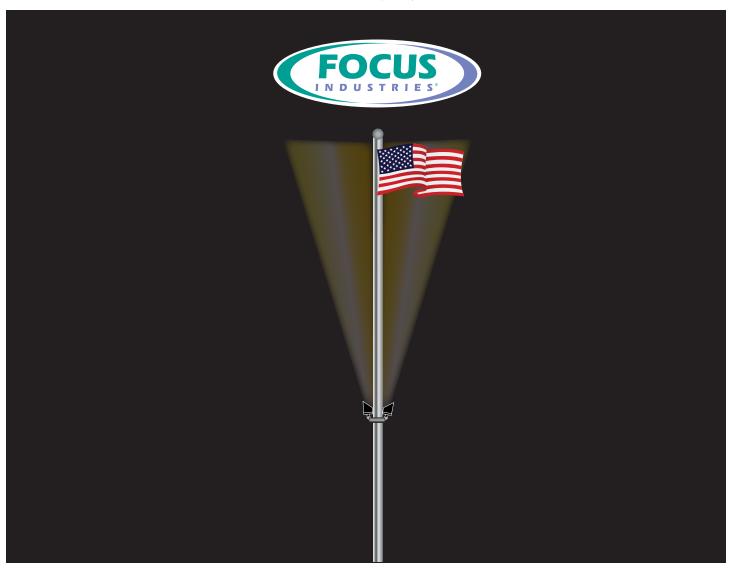

## FA-PM SERIES FLAG POLE RINGS

landscape • entertainment • architectural • hospitality • illumination

## **MOUNTING ACCESSORIES FA-PM POLE MOUNT RING**

## **SPECIFICATIONS**

**CONSTRUCTION:** Aluminum or brass tree ring, 7" diameter. Fits pole diameter of 5" and accommodates up to 2 fixtures

Optional diameters available.

**MOUNTING:** 3x 3/8" x 6" SS Hex Bolts (to secure to flag pole)