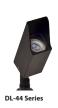

## MOUNTING ACCESSORIES FA-PM SERIES TREE RINGS

**TYPE** 

Virtually any Focus directional bullet is compatible with the Focus pole ring, including these popular fixtures

(Fixtures sold separately)