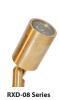

## MOUNTING ACCESSORIES FA-PM SERIES TREE RINGS

**TYPE** 

Virtually any Focus directional bullet is compatible with the Focus pole ring, including these popular fixtures

(Fixtures sold separately)