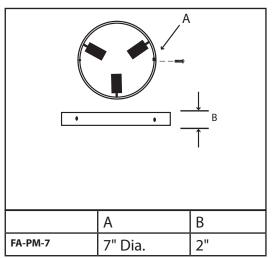

## **SPECIFICATIONS**

**CONSTRUCTION:** Aluminum or brass tree ring, 7" diameter. Fits pole diameter of 5" and accommodates up to 2 fixtures

Optional diameters available.

**MOUNTING:** 3x 3/8" x 6" SS Hex Bolts (to secure to flag pole)