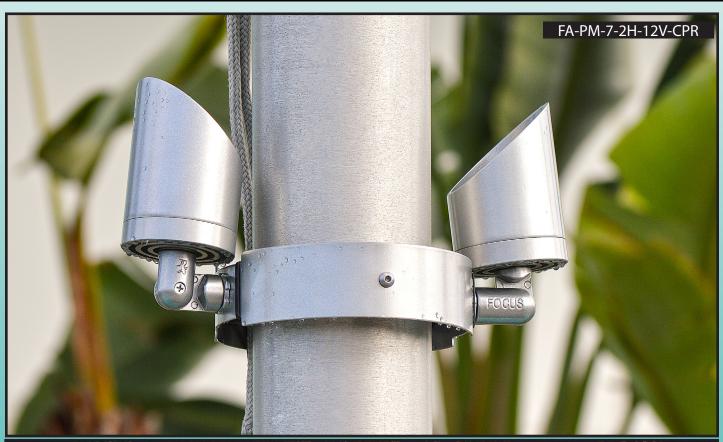

## **SPECIFICATIONS**

**CONSTRUCTION:** Aluminum or brass tree ring, 7" diameter. Fits pole diameter of 5" and accommodates up to 2 fixtures

Optional diameters available.

**MOUNTING:** 3x 3/8" x 6" SS Hex Bolts (to secure to flag pole)

2x 3/8" x 1.5" SS Hex Bolts (closes ring) 2x 1/2" NPS fittings (secures two fixtures)

FINISH:

Aluminum - Black Texture (-BLT) or Bronze Texture (-BRT) powder coat

Brass - Unfinished (-BRS) or Acid Rust (-BAR)

## MOUNTING ACCESSORIES FA-PM SERIES TREE RINGS

**TYPE** 

Virtually any Focus directional bullet is compatible with the Focus pole ring, including these popular fixtures

(Fixtures sold separately)