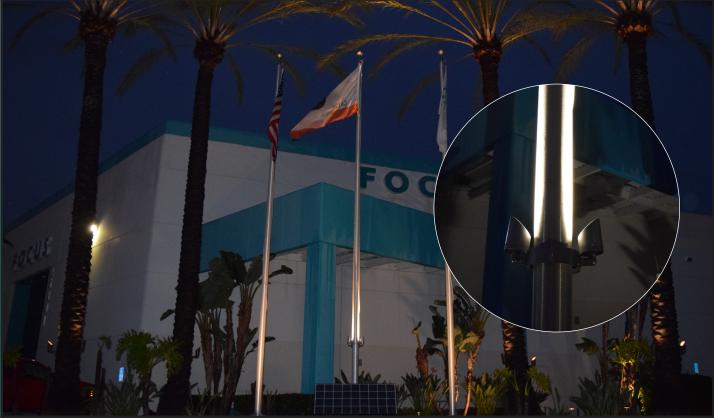

## FA-PM SERIES FLAG POLE RINGS

landscape • entertainment • architectural • hospitality • illumination

## MOUNTING ACCESSORIES FA-PM SERIES TREE RINGS

**TYPE** 

Virtually any Focus directional bullet is compatible with the Focus pole ring, including these popular fixtures

(Fixtures sold separately)