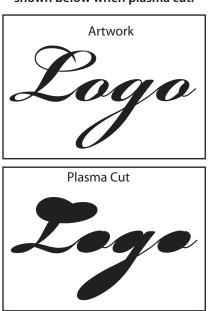

**STYLE:** Plasma cutting is 2 dimensional process. The image is cut out of the metal so there are the cut areas and the solid metal areas. Make sure your artwork is simplified for cutting process. See below for examples.

**NOTE:** We offer a vinyl printed lens if you require color logos/artwork or have very intricate artwork.

Crossed lines and circles will end up as shown below when plasma cut.

Artwork with simple lines and separation of images will plasma cut correctly