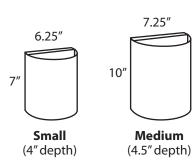

## **SL-55 SCONCE SERIES ORDERING INFORMATION**

Large (5″ depth) X-Large (5.5" depth)

|                      | SL-55                                                                                                                                                                                                                                                                                                                                                                   | 2                                                                                                                                                                                                                                       |                                                                                                                                                                                                                                                                                                                          | IP54 💭 us                                                                                                                                                                                                                                                        |  |  |  |  |  |
|----------------------|-------------------------------------------------------------------------------------------------------------------------------------------------------------------------------------------------------------------------------------------------------------------------------------------------------------------------------------------------------------------------|-----------------------------------------------------------------------------------------------------------------------------------------------------------------------------------------------------------------------------------------|--------------------------------------------------------------------------------------------------------------------------------------------------------------------------------------------------------------------------------------------------------------------------------------------------------------------------|------------------------------------------------------------------------------------------------------------------------------------------------------------------------------------------------------------------------------------------------------------------|--|--|--|--|--|
| ORDERING INFORMATION | <ul> <li>1. SIZE <ul> <li>S: SMALL</li> <li>M: MEDIUM</li> <li>L: LARGE</li> <li>X: X-LARGE</li> <li>C: CUSTOM (Consult Factory)</li> </ul> </li> <li>2. DESIGN CODE <ul> <li>SEE BELOW FOR STOCK DESIGNS</li> <li>For custom designs, Focus will assign a design code after artwork is confirmed.</li> <li>See attached artwork submital sheet.</li> </ul> </li> </ul> | 3. LIGHT SOURCE<br>SMALL SIZE SCONCE<br>LP4: 4W LED PANEL<br>MEDIUM SIZE SCONCE<br>LP4: 4W LED PANEL<br>LARGE SIZE SCONCE<br>LP5: 5W LED PANEL<br>LP8: 8W LED PANEL<br>X-LARGE SIZE SCONCE<br>LP8: 8W LED PANEL<br>LP16: 2 X 8W LED PAN | 5. VOLTAGE<br>12: 12 VOLT<br>120: 120 VOLT<br>240: 240 VOLT<br>277: 277 VOLT<br>6. COLOR<br>BLT: BLACK TEXTURE<br>ATV: ANTIQUE VERDE<br>BLK: BLACK GLOSS<br>BRT: BRONZE TEXTURE<br>CAM: CAMEL TONE<br>CPR: CHROME POWDER<br>HTX: HUNTER TEXTURE<br>RBV: RUBBED VERDE<br>RST: RUST<br>STU: STUCCO<br>WBR: WEATHERED BROWN | BRS: BRASS, UNFINISHED<br>BAR: BRASS, ACID RUST<br>BAV: BRASS, ACID VERDE<br>BAT: BRASS, BLACK ACID<br>COP: COPPER, UNFINISHED<br>CAR: COPPER, ACID RUST<br>CAV: COPPER, ACID VERDE<br>CUSTOM POWDER COAT<br>COLORS AVAILABLE.<br>CONSULT FACTORY FOR<br>DETAILS |  |  |  |  |  |
|                      |                                                                                                                                                                                                                                                                                                                                                                         | <b>4. KELVIN</b><br>BLANK: 3000K<br>52: 5200K                                                                                                                                                                                           | WIR: WEATHERED IRON<br>WHT: WHITE GLOSS<br>WTX: WHITE TEXTURE                                                                                                                                                                                                                                                            |                                                                                                                                                                                                                                                                  |  |  |  |  |  |
|                      | CIFICATIONS<br>erial: Aluminum, Brass or Copper                                                                                                                                                                                                                                                                                                                         |                                                                                                                                                                                                                                         | Compact Flourescent option available only for use indoors<br>or in sheltered areas with no direct contact with rain.<br>See Focus Price Guide for details                                                                                                                                                                |                                                                                                                                                                                                                                                                  |  |  |  |  |  |
| LED                  | Light Source: Flat Panel LED in 4w, 5                                                                                                                                                                                                                                                                                                                                   | iw, 8w or 2 x 8w                                                                                                                                                                                                                        | Contana Daring Nature                                                                                                                                                                                                                                                                                                    |                                                                                                                                                                                                                                                                  |  |  |  |  |  |
| Inte                 | rnal LED Driver: 12v AC input; 120v,                                                                                                                                                                                                                                                                                                                                    | 240v or 277v input                                                                                                                                                                                                                      | Custom Design Notes                                                                                                                                                                                                                                                                                                      |                                                                                                                                                                                                                                                                  |  |  |  |  |  |
| Socl                 | <b>xet:</b> None, LED is hard wired                                                                                                                                                                                                                                                                                                                                     |                                                                                                                                                                                                                                         |                                                                                                                                                                                                                                                                                                                          |                                                                                                                                                                                                                                                                  |  |  |  |  |  |
| 1                    | <b>ng:</b><br>- Black 18/2 SPT-1W 8 " from base of<br>v - Standard Black, White and Green (                                                                                                                                                                                                                                                                             |                                                                                                                                                                                                                                         |                                                                                                                                                                                                                                                                                                                          |                                                                                                                                                                                                                                                                  |  |  |  |  |  |
| 12v                  | <b>er Supply:</b><br>- Remote 12v AC magnetic transforn<br>v - Direct power                                                                                                                                                                                                                                                                                             | ner                                                                                                                                                                                                                                     |                                                                                                                                                                                                                                                                                                                          |                                                                                                                                                                                                                                                                  |  |  |  |  |  |
|                      | h: See color options in Ordering Inf<br>om colors available - consult factory                                                                                                                                                                                                                                                                                           |                                                                                                                                                                                                                                         |                                                                                                                                                                                                                                                                                                                          |                                                                                                                                                                                                                                                                  |  |  |  |  |  |