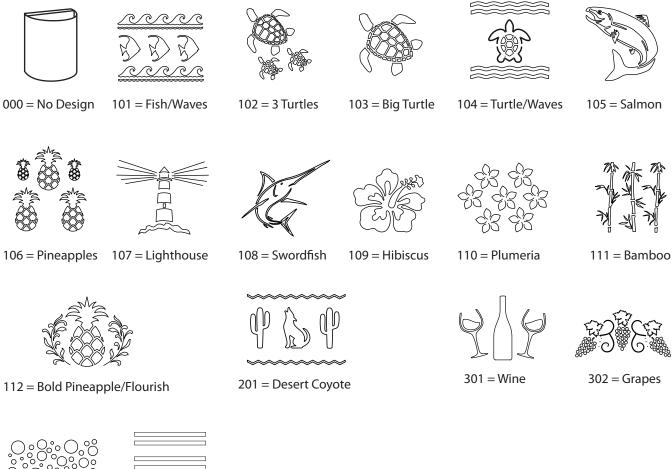

## PLASMA CUT STOCK DESIGNS ON FILE

Note: Some designs may be altered to fit properly on Small and Medium Sconces

| []             |
|----------------|
|                |
|                |
|                |
|                |
|                |
| 402 = H. Lines |