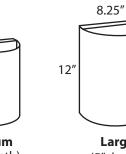

## **SL-55 SCONCE SERIES ORDERING INFORMATION**

Large (5″ depth) X-Large (5.5" depth)

|                      | SL-55                                                                                                                                                                                                                                                                                                                                                                   | 2                                                                                                                                                                                                                                       |                                                                                                                                                                                                                                                                                                                          | IP54 💭 us                                                                                                                                                                                                                                                        |  |  |  |  |  |
|----------------------|-------------------------------------------------------------------------------------------------------------------------------------------------------------------------------------------------------------------------------------------------------------------------------------------------------------------------------------------------------------------------|-----------------------------------------------------------------------------------------------------------------------------------------------------------------------------------------------------------------------------------------|--------------------------------------------------------------------------------------------------------------------------------------------------------------------------------------------------------------------------------------------------------------------------------------------------------------------------|------------------------------------------------------------------------------------------------------------------------------------------------------------------------------------------------------------------------------------------------------------------|--|--|--|--|--|
| ORDERING INFORMATION | <ul> <li>1. SIZE <ul> <li>S: SMALL</li> <li>M: MEDIUM</li> <li>L: LARGE</li> <li>X: X-LARGE</li> <li>C: CUSTOM (Consult Factory)</li> </ul> </li> <li>2. DESIGN CODE <ul> <li>SEE BELOW FOR STOCK DESIGNS</li> <li>For custom designs, Focus will assign a design code after artwork is confirmed.</li> <li>See attached artwork submital sheet.</li> </ul> </li> </ul> | 3. LIGHT SOURCE<br>SMALL SIZE SCONCE<br>LP4: 4W LED PANEL<br>MEDIUM SIZE SCONCE<br>LP4: 4W LED PANEL<br>LARGE SIZE SCONCE<br>LP5: 5W LED PANEL<br>LP8: 8W LED PANEL<br>X-LARGE SIZE SCONCE<br>LP8: 8W LED PANEL<br>LP16: 2 X 8W LED PAN | 5. VOLTAGE<br>12: 12 VOLT<br>120: 120 VOLT<br>240: 240 VOLT<br>277: 277 VOLT<br>6. COLOR<br>BLT: BLACK TEXTURE<br>ATV: ANTIQUE VERDE<br>BLK: BLACK GLOSS<br>BRT: BRONZE TEXTURE<br>CAM: CAMEL TONE<br>CPR: CHROME POWDER<br>HTX: HUNTER TEXTURE<br>RBV: RUBBED VERDE<br>RST: RUST<br>STU: STUCCO<br>WBR: WEATHERED BROWN | BRS: BRASS, UNFINISHED<br>BAR: BRASS, ACID RUST<br>BAV: BRASS, ACID VERDE<br>BAT: BRASS, BLACK ACID<br>COP: COPPER, UNFINISHED<br>CAR: COPPER, ACID RUST<br>CAV: COPPER, ACID VERDE<br>CUSTOM POWDER COAT<br>COLORS AVAILABLE.<br>CONSULT FACTORY FOR<br>DETAILS |  |  |  |  |  |
|                      |                                                                                                                                                                                                                                                                                                                                                                         | <b>4. KELVIN</b><br>BLANK: 3000K<br>52: 5200K                                                                                                                                                                                           | WIR: WEATHERED IRON<br>WHT: WHITE GLOSS<br>WTX: WHITE TEXTURE                                                                                                                                                                                                                                                            |                                                                                                                                                                                                                                                                  |  |  |  |  |  |
|                      | CIFICATIONS<br>erial: Aluminum, Brass or Copper                                                                                                                                                                                                                                                                                                                         |                                                                                                                                                                                                                                         | Compact Flourescent option available only for use indoors<br>or in sheltered areas with no direct contact with rain.<br>See Focus Price Guide for details                                                                                                                                                                |                                                                                                                                                                                                                                                                  |  |  |  |  |  |
| LED                  | Light Source: Flat Panel LED in 4w, 5                                                                                                                                                                                                                                                                                                                                   | iw, 8w or 2 x 8w                                                                                                                                                                                                                        | Contana Daring Nature                                                                                                                                                                                                                                                                                                    |                                                                                                                                                                                                                                                                  |  |  |  |  |  |
| Inte                 | rnal LED Driver: 12v AC input; 120v,                                                                                                                                                                                                                                                                                                                                    | 240v or 277v input                                                                                                                                                                                                                      | Custom Design Notes                                                                                                                                                                                                                                                                                                      |                                                                                                                                                                                                                                                                  |  |  |  |  |  |
| Socl                 | <b>xet:</b> None, LED is hard wired                                                                                                                                                                                                                                                                                                                                     |                                                                                                                                                                                                                                         |                                                                                                                                                                                                                                                                                                                          |                                                                                                                                                                                                                                                                  |  |  |  |  |  |
| 1                    | <b>ng:</b><br>- Black 18/2 SPT-1W 8 " from base of<br>v - Standard Black, White and Green (                                                                                                                                                                                                                                                                             |                                                                                                                                                                                                                                         |                                                                                                                                                                                                                                                                                                                          |                                                                                                                                                                                                                                                                  |  |  |  |  |  |
| 12v                  | <b>er Supply:</b><br>- Remote 12v AC magnetic transforn<br>v - Direct power                                                                                                                                                                                                                                                                                             | ner                                                                                                                                                                                                                                     |                                                                                                                                                                                                                                                                                                                          |                                                                                                                                                                                                                                                                  |  |  |  |  |  |
|                      | h: See color options in Ordering Inf<br>om colors available - consult factory                                                                                                                                                                                                                                                                                           |                                                                                                                                                                                                                                         |                                                                                                                                                                                                                                                                                                                          |                                                                                                                                                                                                                                                                  |  |  |  |  |  |