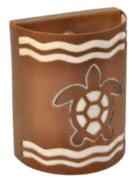

## PLASMA CUT STOCK DESIGNS ON FILE

Note: Some designs may be altered to fit properly on Small and Medium Sconces

| []             |
|----------------|
|                |
|                |
|                |
|                |
|                |
| 402 = H. Lines |