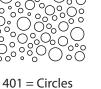

## PLASMA CUT STOCK DESIGNS ON FILE

Note: Some designs may be altered to fit properly on Small and Medium Sconces

| []             |
|----------------|
|                |
|                |
|                |
|                |
|                |
| 402 = H. Lines |