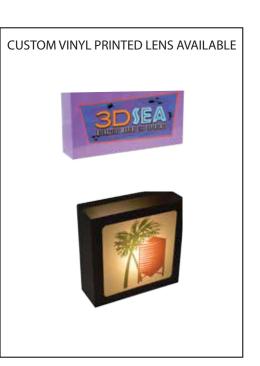

**NOTE:** We offer a vinyl printed lens if you require color logos/artwork or have very intricate artwork.

Crossed lines and circles will end up as shown below when plasma cut.

Artwork with simple lines and separation of images will plasma cut correctly