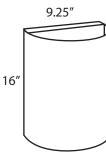

## **SL-55 SCONCE SERIES ORDERING INFORMATION**

Large (5″ depth) X-Large (5.5" depth)

|                      | SL-55                                                                                                                                                                                                                                                                                                                                                                   | 2                                                                                                                                                                                                                                       |                                                                                                                                                                                                                                                                                                                          | IP54 💭 us                                                                                                                                                                                                                                                        |  |  |  |  |  |
|----------------------|-------------------------------------------------------------------------------------------------------------------------------------------------------------------------------------------------------------------------------------------------------------------------------------------------------------------------------------------------------------------------|-----------------------------------------------------------------------------------------------------------------------------------------------------------------------------------------------------------------------------------------|--------------------------------------------------------------------------------------------------------------------------------------------------------------------------------------------------------------------------------------------------------------------------------------------------------------------------|------------------------------------------------------------------------------------------------------------------------------------------------------------------------------------------------------------------------------------------------------------------|--|--|--|--|--|
| ORDERING INFORMATION | <ul> <li>1. SIZE <ul> <li>S: SMALL</li> <li>M: MEDIUM</li> <li>L: LARGE</li> <li>X: X-LARGE</li> <li>C: CUSTOM (Consult Factory)</li> </ul> </li> <li>2. DESIGN CODE <ul> <li>SEE BELOW FOR STOCK DESIGNS</li> <li>For custom designs, Focus will assign a design code after artwork is confirmed.</li> <li>See attached artwork submital sheet.</li> </ul> </li> </ul> | 3. LIGHT SOURCE<br>SMALL SIZE SCONCE<br>LP4: 4W LED PANEL<br>MEDIUM SIZE SCONCE<br>LP4: 4W LED PANEL<br>LARGE SIZE SCONCE<br>LP5: 5W LED PANEL<br>LP8: 8W LED PANEL<br>X-LARGE SIZE SCONCE<br>LP8: 8W LED PANEL<br>LP16: 2 X 8W LED PAN | 5. VOLTAGE<br>12: 12 VOLT<br>120: 120 VOLT<br>240: 240 VOLT<br>277: 277 VOLT<br>6. COLOR<br>BLT: BLACK TEXTURE<br>ATV: ANTIQUE VERDE<br>BLK: BLACK GLOSS<br>BRT: BRONZE TEXTURE<br>CAM: CAMEL TONE<br>CPR: CHROME POWDER<br>HTX: HUNTER TEXTURE<br>RBV: RUBBED VERDE<br>RST: RUST<br>STU: STUCCO<br>WBR: WEATHERED BROWN | BRS: BRASS, UNFINISHED<br>BAR: BRASS, ACID RUST<br>BAV: BRASS, ACID VERDE<br>BAT: BRASS, BLACK ACID<br>COP: COPPER, UNFINISHED<br>CAR: COPPER, ACID RUST<br>CAV: COPPER, ACID VERDE<br>CUSTOM POWDER COAT<br>COLORS AVAILABLE.<br>CONSULT FACTORY FOR<br>DETAILS |  |  |  |  |  |
|                      |                                                                                                                                                                                                                                                                                                                                                                         | <b>4. KELVIN</b><br>BLANK: 3000K<br>52: 5200K                                                                                                                                                                                           | WIR: WEATHERED IRON<br>WHT: WHITE GLOSS<br>WTX: WHITE TEXTURE                                                                                                                                                                                                                                                            |                                                                                                                                                                                                                                                                  |  |  |  |  |  |
|                      | CIFICATIONS<br>erial: Aluminum, Brass or Copper                                                                                                                                                                                                                                                                                                                         |                                                                                                                                                                                                                                         | Compact Flourescent option available only for use indoors<br>or in sheltered areas with no direct contact with rain.<br>See Focus Price Guide for details                                                                                                                                                                |                                                                                                                                                                                                                                                                  |  |  |  |  |  |
| LED                  | Light Source: Flat Panel LED in 4w, 5                                                                                                                                                                                                                                                                                                                                   | iw, 8w or 2 x 8w                                                                                                                                                                                                                        | Contana Daring Nature                                                                                                                                                                                                                                                                                                    |                                                                                                                                                                                                                                                                  |  |  |  |  |  |
| Inte                 | rnal LED Driver: 12v AC input; 120v,                                                                                                                                                                                                                                                                                                                                    | 240v or 277v input                                                                                                                                                                                                                      | Custom Design Notes                                                                                                                                                                                                                                                                                                      |                                                                                                                                                                                                                                                                  |  |  |  |  |  |
| Socl                 | <b>xet:</b> None, LED is hard wired                                                                                                                                                                                                                                                                                                                                     |                                                                                                                                                                                                                                         |                                                                                                                                                                                                                                                                                                                          |                                                                                                                                                                                                                                                                  |  |  |  |  |  |
| 1                    | <b>ng:</b><br>- Black 18/2 SPT-1W 8 " from base of<br>v - Standard Black, White and Green (                                                                                                                                                                                                                                                                             |                                                                                                                                                                                                                                         |                                                                                                                                                                                                                                                                                                                          |                                                                                                                                                                                                                                                                  |  |  |  |  |  |
| 12v                  | <b>er Supply:</b><br>- Remote 12v AC magnetic transforn<br>v - Direct power                                                                                                                                                                                                                                                                                             | ner                                                                                                                                                                                                                                     |                                                                                                                                                                                                                                                                                                                          |                                                                                                                                                                                                                                                                  |  |  |  |  |  |
|                      | h: See color options in Ordering Inf<br>om colors available - consult factory                                                                                                                                                                                                                                                                                           |                                                                                                                                                                                                                                         |                                                                                                                                                                                                                                                                                                                          |                                                                                                                                                                                                                                                                  |  |  |  |  |  |