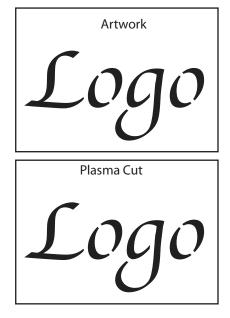

**STYLE:** Plasma cutting is 2 dimensional process. The image is cut out of the metal so there are the cut areas and the solid metal areas. Make sure your artwork is simplified for cutting process. See below for examples.

**NOTE:** We offer a vinyl printed lens if you require color logos/artwork or have very intricate artwork.

Crossed lines and circles will end up as shown below when plasma cut.

Artwork with simple lines and separation of images will plasma cut correctly