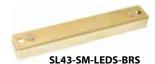

| ORDERING    | INFORMATION |
|-------------|-------------|
| CATALOG NO. | DESCRIF     |

| CATALOG NO.       | DESCRIPTION                             | LIGHT SOURCE       | LUMENS | SHIP WEIGHT |  |
|-------------------|-----------------------------------------|--------------------|--------|-------------|--|
| SL42-SM2-LEDS-BLT | Stamped Aluminum LED Ledge Light        | 2w LED STRIP 3000k | 75     | 1.0 lbs.    |  |
| SL42-SM2-LEDS-BRS | Stamped Brass LED Ledge Light           | 2w LED STRIP 3000k | 75     | 1.0 lbs.    |  |
| SL42-SM2-LEDS-COP | Stamped Copper LED Ledge Light          | 2w LED STRIP 3000k | 75     | 1.0 lbs.    |  |
| SL42-SM2-LEDS-SS  | Stamped Stainless Steel LED Ledge Light | 2w LED STRIP 3000k | 75     | 1.0 lbs.    |  |
| SL43-SM2-LEDS-BLT | Stamped Aluminum LED Rail Light         | 2w LED STRIP 3000k | 75     | 1.0 lbs.    |  |
| SL43-SM2-LEDS-BRS | Stamped Brass LED Rail Light            | 2w LED STRIP 3000k | 75     | 1.0 lbs.    |  |
| SL43-SM2-LEDS-COP | Stamped Copper LED Rail Light           | 2w LED STRIP 3000k | 75     | 1.0 lbs.    |  |
| SL43-SM2-LEDS-SS  | Stamped Stainless Steel LED Rail Light  | 2w LED STRIP 3000k | 75     | 1.0 lbs.    |  |