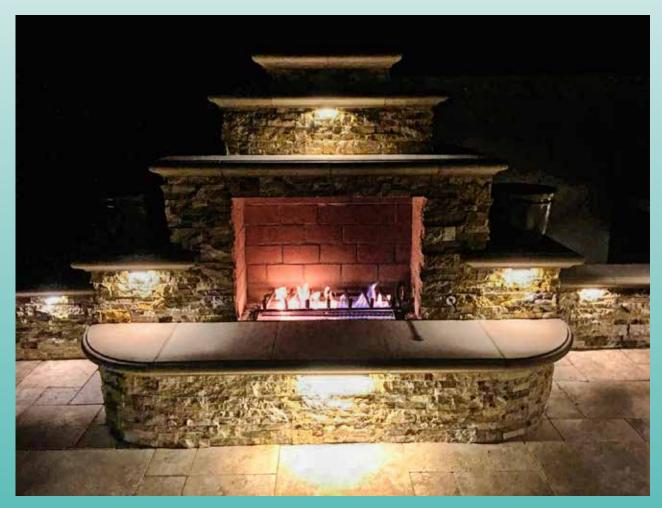

### **New & Improved Design for 2017!**

- Solid One Piece Construction
- Wider foot print for easier mounting
- Mounting holes added to SL-43-SM
- Perfectly matches the SL-42-LG and SL-43-LG design

SL42-SM-LEDS-BLT