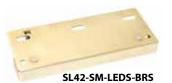

| ORDERING    | INFORMATION |
|-------------|-------------|
| CATALOG NO. | DESCRIF     |

| CATALOG NO.       | DESCRIPTION                             | LIGHT SOURCE       | LUMENS | SHIP WEIGHT |  |
|-------------------|-----------------------------------------|--------------------|--------|-------------|--|
| SL42-SM2-LEDS-BLT | Stamped Aluminum LED Ledge Light        | 2w LED STRIP 3000k | 75     | 1.0 lbs.    |  |
| SL42-SM2-LEDS-BRS | Stamped Brass LED Ledge Light           | 2w LED STRIP 3000k | 75     | 1.0 lbs.    |  |
| SL42-SM2-LEDS-COP | Stamped Copper LED Ledge Light          | 2w LED STRIP 3000k | 75     | 1.0 lbs.    |  |
| SL42-SM2-LEDS-SS  | Stamped Stainless Steel LED Ledge Light | 2w LED STRIP 3000k | 75     | 1.0 lbs.    |  |
| SL43-SM2-LEDS-BLT | Stamped Aluminum LED Rail Light         | 2w LED STRIP 3000k | 75     | 1.0 lbs.    |  |
| SL43-SM2-LEDS-BRS | Stamped Brass LED Rail Light            | 2w LED STRIP 3000k | 75     | 1.0 lbs.    |  |
| SL43-SM2-LEDS-COP | Stamped Copper LED Rail Light           | 2w LED STRIP 3000k | 75     | 1.0 lbs.    |  |
| SL43-SM2-LEDS-SS  | Stamped Stainless Steel LED Rail Light  | 2w LED STRIP 3000k | 75     | 1.0 lbs.    |  |