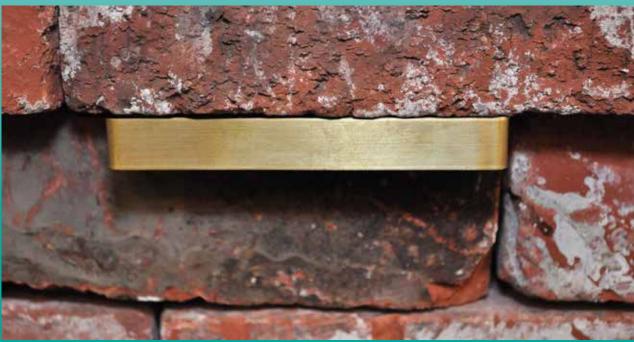

#### **SPECIFICATIONS**

**CONSTRUCTION:** Stamped aluminum, brass, copper or 316 stainless steel

LENS: None; LED Strip is sealed and IP68 water tight

LIGHT SOURCE: 2w integrated LED Strip; warm white 3000K, 75 lumens

#### FINISH:

Aluminum - Black texture polyester powder coat. Optional finishes available

Brass - Unfinished. Optional finishes available Copper - Unfinished. Optional finishes available

Stainless Steel - Brushed