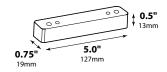

#### **SPECIFICATIONS**

**CONSTRUCTION:** Stamped aluminum, brass, copper or 316 stainless steel

LENS: None; LED Strip is sealed and IP68 water tight

LIGHT SOURCE: 2w integrated LED Strip; warm white 3000K, 75 lumens

LIFETIME RATING: 40,000 hours

**SOCKET:** None

WIRING: Black 5 foot 18/2 zip cord

**DRIVER:** On board integrated 12v AC input. Voltage range of 10 to 15 volts.

For use with magnetic transformers only.

**CONNECTION:** FA-05 Quick Connector (not supplied) from fixture to main cable