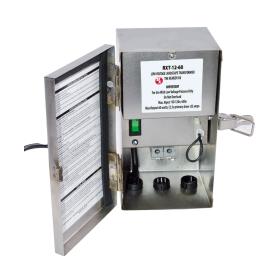

## MATERIAL/FEATURES

- UL 1838 listed, the standard for low voltage landscape lighting systems
- · 25 or 60 watt output
- Super Terminal Lugs with capacity of 3 x #8, 5 x #10, 7 x #12 or 9 x #14 gauge wire
- 304 Stainless Steel enclosure with No. 4 brushed finish
- · Removable hinged door is lockable and weather sealed
- · Above grade, NEMA 3R rated, rain tight enclosure
- LED indicators for instant recognition of 120v and 12v power
- Photocell Ready with guick connector (not on -AT models)
- Supplied with three 1/2" conduit (trade size) holes in bottom panel plus one side panel 1/2" conduit (trade size) holes with plugs
- · 11 gauge cold rolled steel 'L' brackets for stable mounting
- · Mounting plate and hardware included

#### **FINISH**

• Brushed Stainless Steel

#### **ELECTRICAL**

- Long life, high efficiency 266°F (130°C) class 'B' rated transformer core
- Copper Shielded isolation/insulation; No contact between 120v and 12v windings
- 1500v Isolation between all windings and ground
- Grade M19 electric grade steel for superior electrical and magnetic properties
- Single phase, open core and coil
- E.L. laminated core has concentric winding and is protected by 180°C thermal switch.
- · Double vacuumed impregnated with black slate flour
- Filled varnish for superior heat dissipation and noise reduction Class 180°C
- 120v primary, 12.5v secondary 50/60 Hertz/cycle (standard)
- 6 foot 18/3 SJT-WA weatherproof grounded power cord (120v)
- ON/OFF control via rocker switch on 120v side
- · Extra heavy duty (80 amp) terminal lugs
- · Manually resettable circuit breakers on front panel for overload and short circuit protection

# ORDERING INFORMATION

| CATALOG NO. DESCRIPTION |                               | NUMBER OF CIRCUITS |  |
|-------------------------|-------------------------------|--------------------|--|
| RXT-12-25               | 25 watt stainless transformer | 1 circuit          |  |
| RXT-12-60               | 60 watt stainless transformer | 1 circuit          |  |