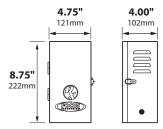

# ORDERING INFORMATION

| CATALOG NO. DESCRIPTION |                               | NUMBER OF CIRCUITS |  |
|-------------------------|-------------------------------|--------------------|--|
| RXT-12-25               | 25 watt stainless transformer | 1 circuit          |  |
| RXT-12-60               | 60 watt stainless transformer | 1 circuit          |  |